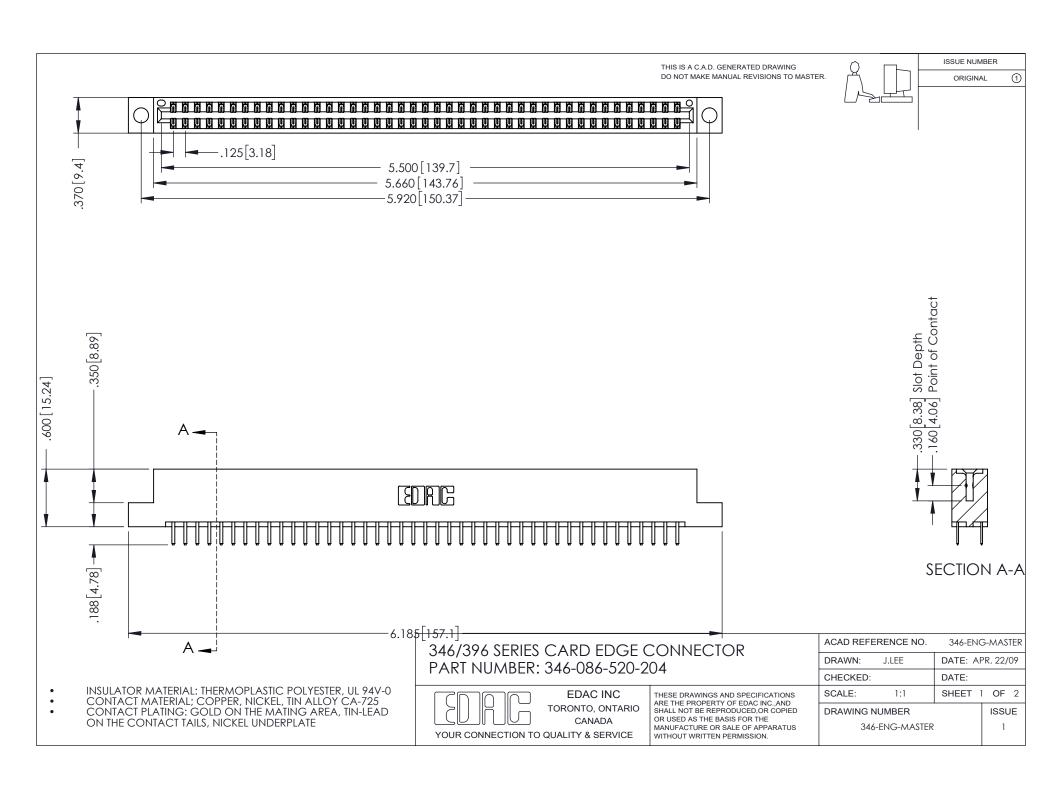

ISSUE NUMBER ORIGINAL 1

## **Contact Code 556**

INSULATOR MATERIAL: THERMOPLASTIC POLYESTER, UL 94V-0 CONTACT MATERIAL; COPPER, NICKEL, TIN ALLOY CA-725 CONTACT PLATING: GOLD ON THE MATING AREA, TIN-LEAD

ON THE CONTACT TAILS, NICKEL UNDERPLATE

## 346/396 SERIES CARD EDGE CONNECTOR CONTACT CODE 555,556,558,559,560 DIMENSIONS

YOUR CONNECTION TO QUALITY & SERVICE

**EDAC INC** TORONTO, ONTARIO CANADA

THESE DRAWINGS AND SPECIFICATIONS ARE THE PROPERTY OF EDAC INC.,AND SHALL NOT BE REPRODUCED, OR COPIED OR USED AS THE BASIS FOR THE MANUFACTURE OR SALE OF APPARATUS WITHOUT WRITTEN PERMISSION.

|  | ACAD REFERENCE NO. | 346-ENG-MASTER   |
|--|--------------------|------------------|
|  | DRAWN: J.LEE       | DATE: APR. 22/09 |
|  | CHECKED:           | DATE:            |
|  | SCALE: 1:1         | SHEET 2 OF 2     |
|  | DRAWING NUMBER     | ISSUE            |
|  | 346-ENG-MASTER     | 1                |