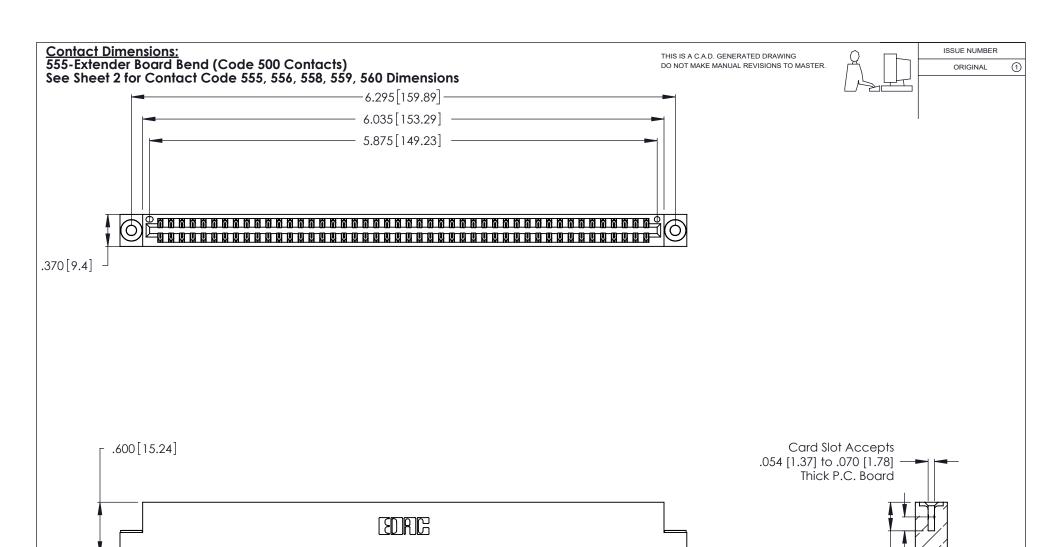

INSULATOR MATERIAL: THERMOPLASTIC POLYESTER, UL 94V-0 CONTACT MATERIAL; COPPER, NICKEL, TIN ALLOY CA-725

CONTACT PLATING: GOLD ON THE MATING AREA, TIN-LEAD ON THE CONTACT TAILS, NICKEL UNDERPLATE

346/396 SERIES CARD EDGE CONNECTOR PART NUMBER: 346-092-555-203

| ACAD REFERENCE NO. |       | 346-ENG-MASTER |           |
|--------------------|-------|----------------|-----------|
| DRAWN:             | J.LEE | DATE: AF       | PR. 22/09 |
| CHECKED:           |       | DATE:          |           |
| SCALE:             | N.T.S | SHEET          | OF 2      |
| DRAWING NUMBER     |       |                | ISSUE     |
| 346-ENG-MASTER     |       |                | 1         |