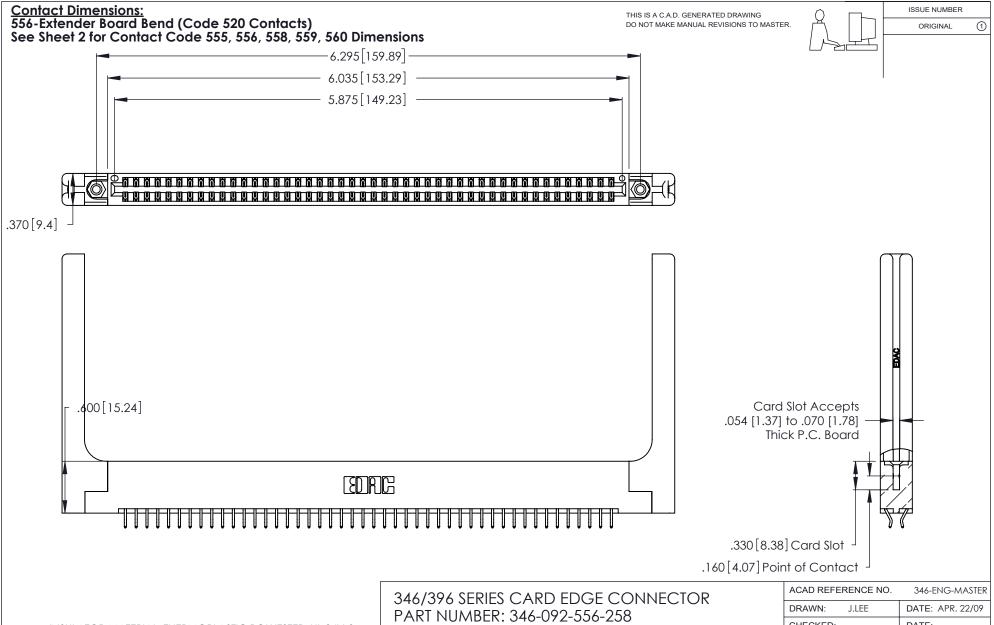

| ACAD REFERENCE NO. |       | 346-ENG-MASTER   |      |
|--------------------|-------|------------------|------|
| DRAWN:             | J.LEE | DATE: APR. 22/09 |      |
| CHECKED:           |       | DATE:            |      |
| SCALE:             | N.T.S | SHEET 1          | OF 2 |
| DRAWING I          | •     | ISSUE            |      |
| 346-ENG-MASTER     |       |                  | 1    |