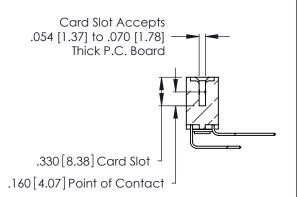

Contact Dimensions:
559-90 Degree Bend (Code 541 Contacts)
See Sheet 2 for Contact Code 555, 556, 558, 559, 560 Dimensions ISSUE NUMBER THIS IS A C.A.D. GENERATED DRAWING DO NOT MAKE MANUAL REVISIONS TO MASTER. -6.295 [159.89] 6.035 [153.29] 5.875 [149.23] .370 [9.4]