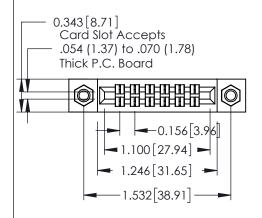

## **Contact Detail**

555-Extender Board Bend (Code 500 Contacts) .156 [3.96] Contact Spacing x .140 [3.56] Row Spacing

**See Accompanying Page for: Mounting Options** 

| 305 / 315 / 355 Card Edge Connector |
|-------------------------------------|
| Part Number: 355-012-555-207        |