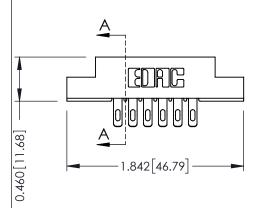

## **Mounting Option**

07-M3-0.5 Metric Threaded Inserts

## **Contact Detail**

555-Extender Board Bend (Code 500 Contacts) .156 [3.96] Contact Spacing x .140 [3.56] Row Spacing





**See Accompanying Page for: Mounting Options** 

| 305 / 315 / 355 Card Edge Connector |
|-------------------------------------|
| Part Number: 355-012-555-207        |

YOUR CONNECTION TO QUALITY & SERVICE

|   | ACAD REFERENCE NO | 305 ENG MASTER           |
|---|-------------------|--------------------------|
|   | DRAWN: J.LEE      | DATE: <b>SEPT. 21/09</b> |
|   | CHECKED:          | DATE:                    |
|   | SCALE: NTS        | SHEET 1 OF 2             |
| 0 | DRAWING NUMBER    | ISSUE                    |
|   | 305 Assembly      | 1                        |

0.090[2.29] Point of Contact

0.295[7.49] Card Slot

SECTION A-A