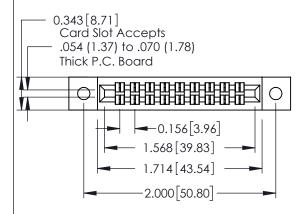

**Mounting Option** 

**Contact Detail** 

02-.128 (3.25) Dia. Mounting Holes

520-P.C. Tail .046x.013(1.17x0.33) - Tail LG.=.213(5.41) .156 [3.96] Contact Spacing x .140 [3.56] Row Spacing





**See Accompanying Page for: Mounting Options** 

305 / 315 / 355 Card Edge Connector Part Number: 355-018-520-502

YOUR CONNECTION TO QUALITY & SERVICE

| ACAD REFERENCE NO. 305 ENG MASTER |                   |
|-----------------------------------|-------------------|
| DRAWN: J.LEE                      | DATE: SEPT. 21/09 |
| CHECKED:                          | DATE:             |
| SCALE: NTS                        | SHEET 1 OF 2      |
| DRAWING NUMBER                    | ISSUE             |

0.330 [8.38] Card Slot

305 Assembly

0.125[3.18]

Point of Contact