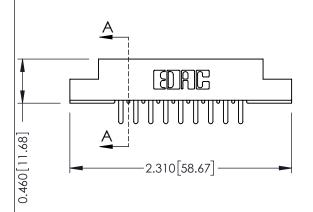

**Mounting Option** 

**Contact Detail** 

02-.128 (3.25) Dia. Mounting Holes

520-P.C. Tail .046x.013(1.17x0.33) - Tail LG.=.213(5.41) .156 [3.96] Contact Spacing x .140 [3.56] Row Spacing

**See Accompanying Page for: Mounting Options** 