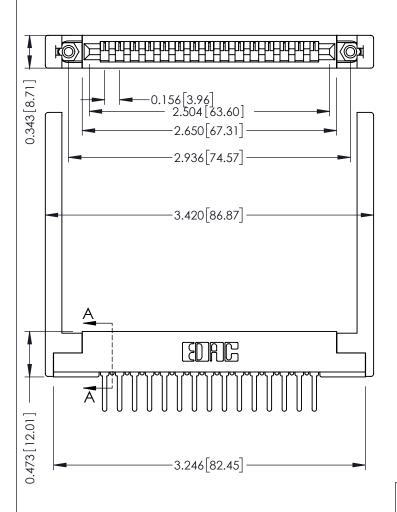

**Mounting Option** .344 (8.74) Offset Card Guides **Contact Detail** 

PC Tail .046x.013(1.17x0.33) - Tail LG=.358(9.09) .156 [3.96] Contact Spacing x .200 [5.08] Row Spacing

SECTION A-A .175 [4.45] Point of Contact (FROM BTM OF SLOT) Card Slot Accepts .054 [1.37] to .070 [1.78] Thick P.C. Board