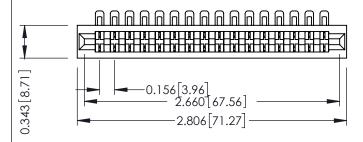

**Mounting Option** No Mounting Lugs **Contact Detail** 

90 Degree Bend (Code 401 Contacts)

.156 [3.96] Contact Spacing x .200 [5.08] Row Spacing

THIS IS A C.A.D. GENERATED DRAWING DO NOT MAKE MANUAL REVISIONS TO MASTER.