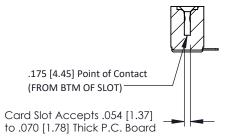

## **See Accompanying Pages for:**

- **Contact Bend Details**
- **Mounting Options**

SECTION A-A

| 307 / 357 Card Edge Connector |          |                                                                     |  |
|-------------------------------|----------|---------------------------------------------------------------------|--|
| Part Number: 357-016-454-101  |          |                                                                     |  |
|                               | EDAC INC | THESE DRAWINGS AND SPECIFICATIONS ARE THE PROPERTY OF EDAC INC.,AND |  |