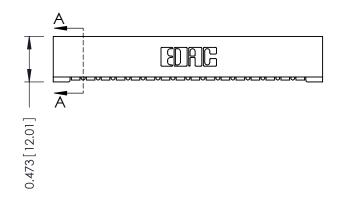

## **See Accompanying Pages for:**

- **Contact Bend Details**
- **Mounting Options**

SECTION A-A

| 307 / 357 Card Edge Connector |          |                                                                     |  |
|-------------------------------|----------|---------------------------------------------------------------------|--|
| Part Number: 357-016-454-101  |          |                                                                     |  |
|                               | EDAC INC | THESE DRAWINGS AND SPECIFICATIONS ARE THE PROPERTY OF EDAC INC.,AND |  |