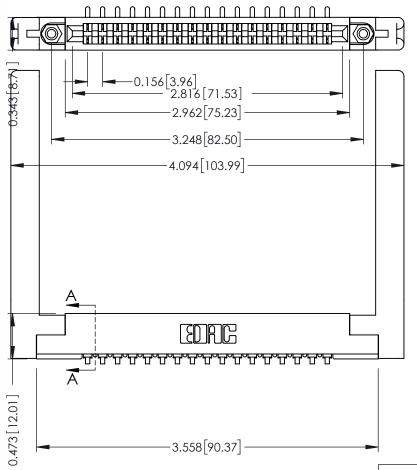

**Mounting Option** .468 (11.89) Offset Card Guides **Contact Detail** 

90 Degree Bend (Code 521 Contacts)

.156 [3.96] Contact Spacing x .200 [5.08] Row Spacing

SECTION A-A .175 [4.45] Point of Contact (FROM BTM OF SLOT) Card Slot Accepts .054 [1.37]

to .070 [1.78] Thick P.C. Board

**See Accompanying Pages for:** 

- **Contact Bend Details**
- **Mounting Options**

307 / 357 Card Edge Connector Part Number: 357-017-553-158

| ACAD REFERENCE NO | . 307 ENG MASTER |
|-------------------|------------------|
| DRAWN: J.LEE      | DATE: AUG. 11/09 |
| CHECKED:          | DATE:            |
| SCALE: NTS        | SHEET 1 OF 3     |
| DRAWING NUMBER    | ISSUE            |
| 307 Assembly      | 1                |