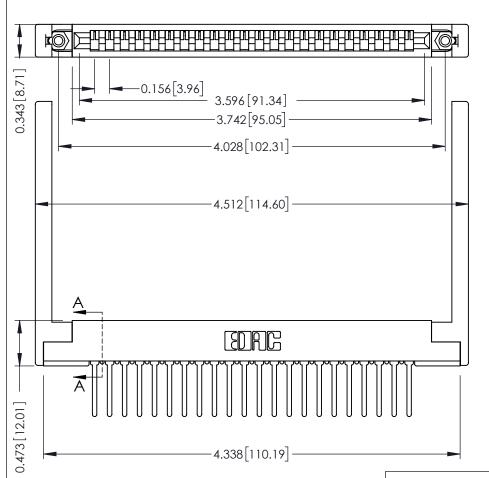

**Mounting Option** .344 (8.74) Offset Card Guides **Contact Detail** 

Wire Wrap .046x.013(1.17x0.33) - Tail LG=.520(13.21) .156 [3.96] Contact Spacing x .200 [5.08] Row Spacing

SECTION A-A

.175 [4.45] Point of Contact (FROM BTM OF SLOT)

Card Slot Accepts .054 [1.37] to .070 [1.78] Thick P.C. Board

**See Accompanying Pages for:** 

- **Contact Bend Details**
- **Mounting Options**

307 / 357 Card Edge Connector Part Number: 357-022-547-168