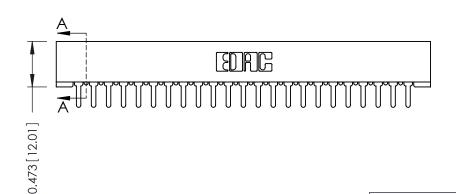

## SECTION A-A

**See Accompanying Pages for:** 

- **Contact Bend Details**
- **Mounting Options**

307 / 357 Card Edge Connector Part Number: 357-023-425-101

**EDAC INC** TORONTO, ONTARIO CANADA

THESE DRAWINGS AND SPECIFICATIONS ARE THE PROPERTY OF EDAC INC.,AND SHALL NOT BE REPRODUCED,OR COPIED OR USED AS THE BASIS FOR THE MANUFACTURE OR SALE OF APPARATUS WITHOUT WRITTEN PERMISSION.