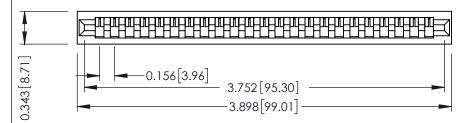

**Mounting Option** No Mounting Lugs **Contact Detail** 

PC Tail .046x.013(1.17x0.33) - Tail LG=.213(5.41) .156 [3.96] Contact Spacing x .200 [5.08] Row Spacing

THIS IS A C.A.D. GENERATED DRAWING DO NOT MAKE MANUAL REVISIONS TO MASTER.

| ACAD REFERENCE NO. | 307 ENG MASTER   |
|--------------------|------------------|
| DRAWN: J.LEE       | DATE: AUG. 11/09 |
| CHECKED:           | DATE:            |
| SCALE: NTS         | SHEET 1 OF 3     |
| DRAWING NUMBER     | ISSUE            |
| 307 Assembly       | 1                |