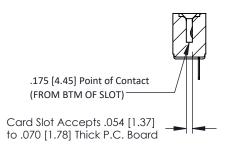

**Mounting Option** No Mounting Lugs **Contact Detail** 

PC Tail .046x.013(1.17x0.33) - Tail LG=.213(5.41) .156 [3.96] Contact Spacing x .200 [5.08] Row Spacing

THIS IS A C.A.D. GENERATED DRAWING DO NOT MAKE MANUAL REVISIONS TO MASTER.