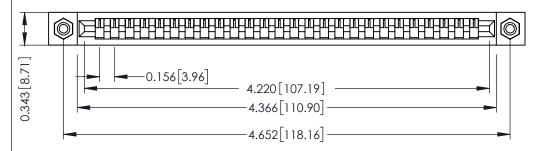

**Mounting Option** #4-40 Unified Threaded Inserts **Contact Detail** 

Wire Wrap .046x.013(1.17x0.33) - Tail LG=.708(17.98) .156 [3.96] Contact Spacing x .200 [5.08] Row Spacing

THIS IS A C.A.D. GENERATED DRAWING DO NOT MAKE MANUAL REVISIONS TO MASTER.