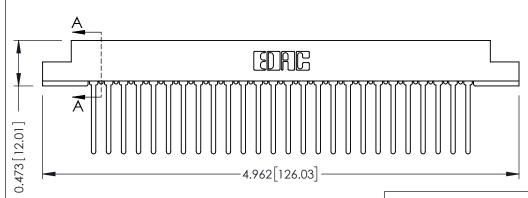

## SECTION A-A

.175 [4.45] Point of Contact (FROM BTM OF SLOT) Card Slot Accepts .054 [1.37] to .070 [1.78] Thick P.C. Board

**See Accompanying Pages for:** 

- **Contact Bend Details**
- **Mounting Options**