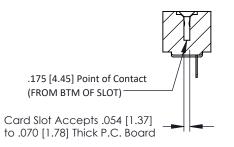

## **SECTION A-A**

**See Accompanying Pages for:** 

- **Contact Bend Details**
- **Mounting Options**

307 / 357 Card Edge Connector Part Number: 357-028-401-108

**EDAC INC** TORONTO, ONTARIO CANADA

THESE DRAWINGS AND SPECIFICATIONS ARE THE PROPERTY OF EDAC INC.,AND SHALL NOT BE REPRODUCED, OR COPIED OR USED AS THE BASIS FOR THE MANUFACTURE OR SALE OF APPARATUS WITHOUT WRITTEN PERMISSION.