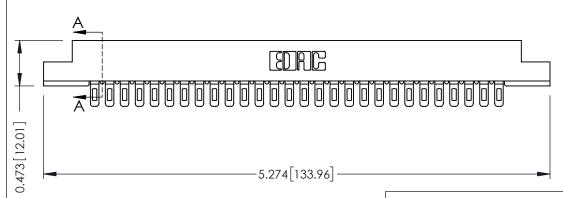

## **SECTION A-A**

**See Accompanying Pages for:** 

- **Contact Bend Details**
- **Mounting Options**

307 / 357 Card Edge Connector Part Number: 357-028-401-108

**EDAC INC** TORONTO, ONTARIO CANADA

THESE DRAWINGS AND SPECIFICATIONS ARE THE PROPERTY OF EDAC INC.,AND SHALL NOT BE REPRODUCED, OR COPIED OR USED AS THE BASIS FOR THE MANUFACTURE OR SALE OF APPARATUS WITHOUT WRITTEN PERMISSION.