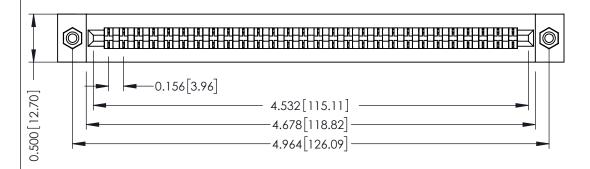

**Mounting Option** #4-40 Unified Threaded Inserts **Contact Detail** 

Wire Hole .089x.014(2.29x0.36) - Tail LG=.213(5.41) .156 [3.96] Contact Spacing x .200 [5.08] Row Spacing

THIS IS A C.A.D. GENERATED DRAWING DO NOT MAKE MANUAL REVISIONS TO MASTER.

## **SECTION A-A**

**See Accompanying Pages for:** 

- **Contact Bend Details**
- **Mounting Options**

307 / 357 Card Edge Connector Part Number: 357-028-401-108

**EDAC INC** TORONTO, ONTARIO CANADA

THESE DRAWINGS AND SPECIFICATIONS ARE THE PROPERTY OF EDAC INC.,AND SHALL NOT BE REPRODUCED, OR COPIED OR USED AS THE BASIS FOR THE MANUFACTURE OR SALE OF APPARATUS WITHOUT WRITTEN PERMISSION.