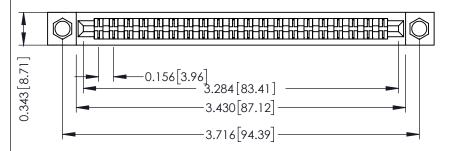

**Mounting Option** .156 (3.96) Dia. Mounting Holes **Contact Detail** 

Wire Hole .087x.013(2.21x0.33) - Tail LG .282(7.16) .156 [3.96] Contact Spacing x .200 [5.08] Row Spacing

## **See Accompanying Pages for:**

- **Contact Bend Details**
- **Mounting Options**

307 / 357 Card Edge Connector Part Number: 357-040-500-204

| ACAD REFERENCE NO. 307 ENG MASTER |                  |
|-----------------------------------|------------------|
| DRAWN: J.LEE                      | DATE: AUG. 11/09 |
| CHECKED:                          | DATE:            |
| SCALE: NTS                        | SHEET 1 OF 3     |
| DRAWING NUMBER                    | ISSUE            |