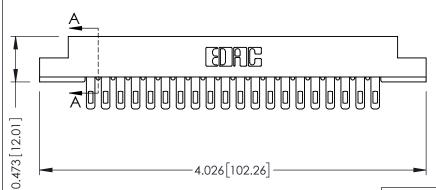

## SECTION A-A

.095 [2.41] Point of Contact (FROM BTM OF SLOT) Card Slot Accepts .054 [1.37] to .070 [1.78] Thick P.C. Board

## **See Accompanying Pages for:**

- **Contact Bend Details**
- **Mounting Options**

307 / 357 Card Edge Connector Part Number: 357-040-500-204

| ACAD REFERENCE NO. 307 ENG MASTER |                  |
|-----------------------------------|------------------|
| DRAWN: J.LEE                      | DATE: AUG. 11/09 |
| CHECKED:                          | DATE:            |
| SCALE: NTS                        | SHEET 1 OF 3     |
| DRAWING NUMBER                    | ISSUE            |