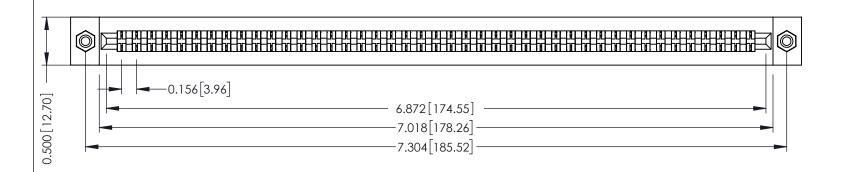

**Mounting Option** #4-40 Unified Threaded Inserts **Contact Detail** 

PC Tail .046x.014(1.17x0.36) - Tail LG=.213(5.41) .156 [3.96] Contact Spacing x .200 [5.08] Row Spacing

THIS IS A C.A.D. GENERATED DRAWING DO NOT MAKE MANUAL REVISIONS TO MASTER.

## **See Accompanying Pages for:**

- **Contact Bend Details**
- **Mounting Options**

307 / 357 Card Edge Connector Part Number: 357-043-421-108

**EDAC INC** TORONTO, ONTARIO CANADA

THESE DRAWINGS AND SPECIFICATIONS ARE THE PROPERTY OF EDAC INC., AND SHALL NOT BE REPRODUCED, OR COPIED OR USED AS THE BASIS FOR THE MANUFACTURE OR SALE OF APPARATUS WITHOUT WRITTEN PERMISSION.

| ACAD REFERENCE NO. | 307 ENG MASTER   |
|--------------------|------------------|
| DRAWN: J.LEE       | DATE: AUG. 11/09 |
| CHECKED:           | DATE:            |
| SCALE: NTS         | SHEET 1 OF 3     |
| DRAWING NUMBER     | ISSUE            |
| 307 Assembly       | 1                |