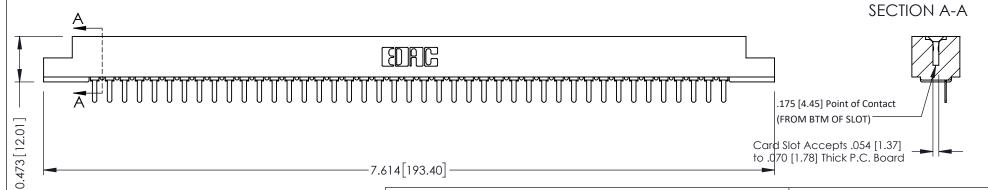

**Mounting Option** #4-40 Unified Threaded Inserts **Contact Detail** 

PC Tail .046x.014(1.17x0.36) - Tail LG=.213(5.41) .156 [3.96] Contact Spacing x .200 [5.08] Row Spacing

THIS IS A C.A.D. GENERATED DRAWING DO NOT MAKE MANUAL REVISIONS TO MASTER.

## **See Accompanying Pages for:**

- **Contact Bend Details**
- **Mounting Options**

307 / 357 Card Edge Connector Part Number: 357-043-421-108

**EDAC INC** TORONTO, ONTARIO CANADA

THESE DRAWINGS AND SPECIFICATIONS ARE THE PROPERTY OF EDAC INC., AND SHALL NOT BE REPRODUCED, OR COPIED OR USED AS THE BASIS FOR THE MANUFACTURE OR SALE OF APPARATUS WITHOUT WRITTEN PERMISSION.

| ACAD REFERENCE NO. | 307 ENG MASTER   |
|--------------------|------------------|
| DRAWN: J.LEE       | DATE: AUG. 11/09 |
| CHECKED:           | DATE:            |
| SCALE: NTS         | SHEET 1 OF 3     |
| DRAWING NUMBER     | ISSUE            |
| 307 Assembly       | 1                |