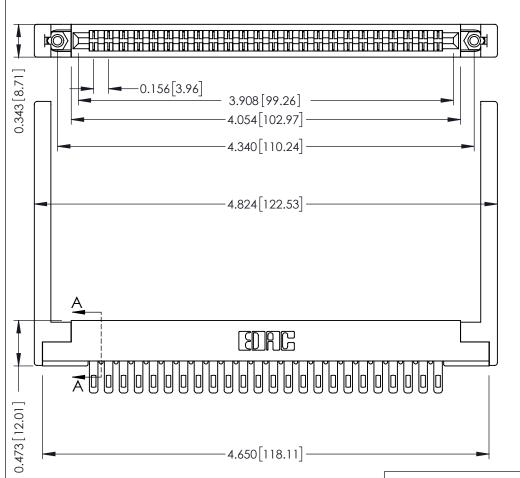

**Mounting Option** .344 (8.74) Offset Card Guides **Contact Detail** 

Wire Hole .087x.013(2.21x0.33) - Tail LG .282(7.16) .156 [3.96] Contact Spacing x .200 [5.08] Row Spacing

SECTION A-A

.095 [2.41] Point of Contact (FROM BTM OF SLOT)

Card Slot Accepts .054 [1.37] to .070 [1.78] Thick P.C. Board

**See Accompanying Pages for:** 

- **Contact Bend Details**
- **Mounting Options**

307 / 357 Card Edge Connector Part Number: 357-048-400-268