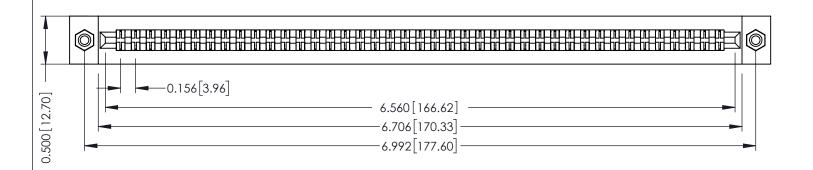

**Mounting Option** #4-40 Unified Threaded Inserts **Contact Detail** 

Extender Board Bend (Code 420 Contacts)

.156 [3.96] Contact Spacing x .200 [5.08] Row Spacing

ORIGINAL

**See Accompanying Pages for:** 

- **Contact Bend Details**
- **Mounting Options**

307 / 357 Card Edge Connector Part Number: 357-082-456-208

YOUR CONNECTION TO QUALITY & SERVICE

**EDAC INC** TORONTO, ONTARIO CANADA

THESE DRAWINGS AND SPECIFICATIONS ARE THE PROPERTY OF EDAC INC.,AND SHALL NOT BE REPRODUCED, OR COPIED OR USED AS THE BASIS FOR THE MANUFACTURE OR SALE OF APPARATUS WITHOUT WRITTEN PERMISSION.