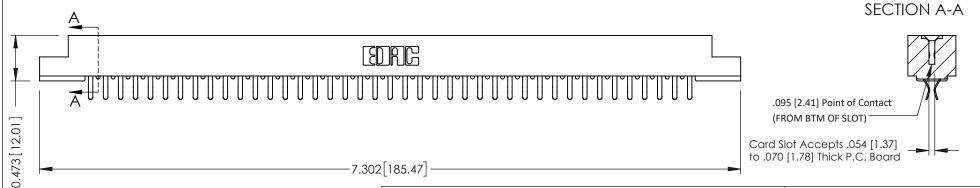

**Mounting Option** #4-40 Unified Threaded Inserts **Contact Detail** 

Extender Board Bend (Code 420 Contacts)

.156 [3.96] Contact Spacing x .200 [5.08] Row Spacing

ORIGINAL

**See Accompanying Pages for:** 

- **Contact Bend Details**
- **Mounting Options**

307 / 357 Card Edge Connector Part Number: 357-082-456-208

YOUR CONNECTION TO QUALITY & SERVICE

**EDAC INC** TORONTO, ONTARIO CANADA

THESE DRAWINGS AND SPECIFICATIONS ARE THE PROPERTY OF EDAC INC.,AND SHALL NOT BE REPRODUCED, OR COPIED OR USED AS THE BASIS FOR THE MANUFACTURE OR SALE OF APPARATUS WITHOUT WRITTEN PERMISSION.