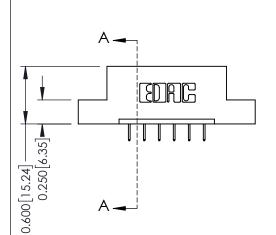

ISSUE NUMBER

ORIGINAL

1

| 337 / 387 Series Card Edge Connector<br>Contact Bend Detail |                                                                   | ACAD REFERENCE NO. | 337 ENG MASTER |                  |  |
|-------------------------------------------------------------|-------------------------------------------------------------------|--------------------|----------------|------------------|--|
|                                                             |                                                                   | DPAWN: LIFE        |                | DATE: OCT. 06/09 |  |
|                                                             |                                                                   | CHECKED:           | DATE:          |                  |  |
| EDAC INC                                                    | THESE DRAWINGS AND SPECIFICATIONS ARE THE PROPERTY OF EDAC INCAND | SCALE: NTS         | SHEET          | 2 <b>OF</b> 3    |  |
| TORONTO, ONTARIO CANADA                                     | SHALL NOT BE REPRODUCED, OR COPIED OR USED AS THE BASIS FOR THE   | DRAWING NUMBER     |                | ISSUE            |  |
| YOUR CONNECTION TO QUALITY & SERVICE                        | MANUFACTURE OR SALE OF APPARATUS WITHOUT WRITTEN PERMISSION.      | 337 Assembly       |                | 1                |  |