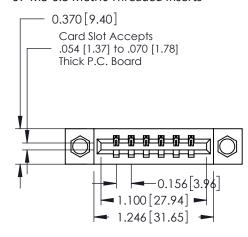

## **Mounting Option**

07-M3-0.5 Metric Threaded Inserts



## **Contact Detail**

524-P.C. Tail .018 Sq.(0.46 Sq.) - Tail LG=.175(4.45) .156 [3.96] Contact Spacing x .200 [5.08] Row Spacing

THIS IS A C.A.D. GENERATED DRAWING DO NOT MAKE MANUAL REVISIONS TO MASTER.



ISSUE NUMBER

ORIGINAL

1





**See Accompanying Pages for:** 

- **Contact Bend Details**
- **Mounting Options**

| 337 / 387 Series Card Edge Connector | • |
|--------------------------------------|---|
| Part Number: 387-006-524-107         |   |



**EDAC INC** TORONTO, ONTARIO CANADA

THESE DRAWINGS AND SPECIFICATIONS ARE THE PROPERTY OF EDAC INC.,AND SHALL NOT BE REPRODUCED, OR COPIED OR USED AS THE BASIS FOR THE MANUFACTURE OR SALE OF APPARATUS WITHOUT WRITTEN PERMISSION.

| ACAD REFERENCE NO. 337 ENG MASTE |                  |  |  |
|----------------------------------|----