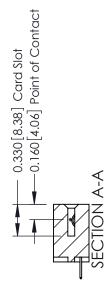

ISSUE NUMBER

ORIGINAL

1

| 337 / 387 Series Card Edge Connector<br>Contact Bend Detail |                                                                   | ACAD REFERENCE NO. | 337 ENG MASTER |                  |  |
|-------------------------------------------------------------|-------------------------------------------------------------------|--------------------|----------------|------------------|--|
|                                                             |                                                                   | DPAWN: LIFE        |                | DATE: OCT. 06/09 |  |
|                                                             |                                                                   | CHECKED:           | DATE:          |                  |  |
| EDAC INC                                                    | THESE DRAWINGS AND SPECIFICATIONS ARE THE PROPERTY OF EDAC INCAND | SCALE: NTS         | SHEET          | 2 <b>OF</b> 3    |  |
| TORONTO, ONTARIO CANADA                                     | SHALL NOT BE REPRODUCED, OR COPIED OR USED AS THE BASIS FOR THE   | DRAWING NUMBER     |                | ISSUE            |  |
| YOUR CONNECTION TO QUALITY & SERVICE                        | MANUFACTURE OR SALE OF APPARATUS WITHOUT WRITTEN PERMISSION.      | 337 Assembly       |                | 1                |  |