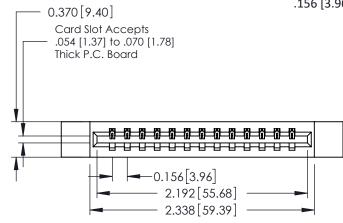

ISSUE NUMBER

ORIGINAL

1

**See Accompanying Pages for:** 

- **Contact Bend Details**
- **Mounting Options**

| 337 / 387 Series Card Edge Connector |
|--------------------------------------|
| Part Number: 387-013-540-112         |