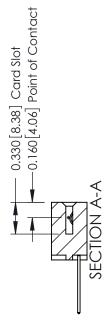

ISSUE NUMBER

ORIGINAL

1

| 337 / 387 Series Card Edge Connector<br>Contact Bend Detail           |                                                                                                                                                                                                   | ACAD REFERENCE NO. | 337 ENG MASTER   |               |
|-----------------------------------------------------------------------|---------------------------------------------------------------------------------------------------------------------------------------------------------------------------------------------------|--------------------|------------------|---------------|
|                                                                       |                                                                                                                                                                                                   | DRAWN: J.LEE       | DATE: OCT. 06/09 |               |
|                                                                       |                                                                                                                                                                                                   | CHECKED:           | DATE:            |               |
| EDAC INC TORONTO, ONTARIO CANADA YOUR CONNECTION TO QUALITY & SERVICE | THESE DRAWINGS AND SPECIFICATIONS ARE THE PROPERTY OF EDAC INC., AND SHALL NOT BE REPRODUCED, OR COPIED OR USED AS THE BASIS FOR THE MANUFACTURE OR SALE OF APPARATUS WITHOUT WRITTEN PERMISSION. | SCALE: NTS         | SHEET            | 2 <b>OF</b> 3 |
|                                                                       |                                                                                                                                                                                                   | DRAWING NUMBER     |                  | ISSUE         |
|                                                                       |                                                                                                                                                                                                   | 337 Assembly       |                  | 1             |