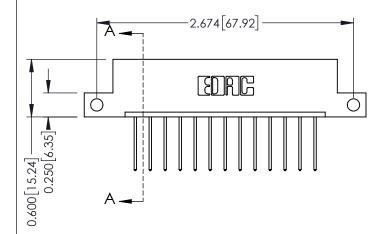

## **Mounting Option** 12-.128 (3.25) Dia. Side Mounting Holes

## **Contact Detail**

540-Wire Wrap .025 Sq.(0.64 Sq.) - Tail LG=.560(14.22) .156 [3.96] Contact Spacing x .200 [5.08] Row Spacing

THIS IS A C.A.D. GENERATED DRAWING DO NOT MAKE MANUAL REVISIONS TO MASTER.



ISSUE NUMBER

ORIGINAL

1







**See Accompanying Pages for:** 

- **Contact Bend Details**
- **Mounting Options**

| 337 / 387 Series Card Edge Connector |
|--------------------------------------|
| Part Number: 387-013-540-112         |

YOUR CONNECTION TO QUALITY & SERVICE

**EDAC INC** TORONTO, ONTARIO CANADA

THESE DRAWINGS AND SPECIFICATIONS ARE THE PROPERTY OF EDAC INC.,AND SHALL NOT BE REPRODUCED, OR COPIED OR USED AS THE BASIS FOR THE MANUFACTURE OR SALE OF APPARATUS WITHOUT WRITTEN PERMISSION.

| ACAD REFERENCE NO. | 337 ENG MASTER   |               |  |
|--------------------|------------------|---------------|--|
| DRAWN: J.LEE       | DATE: OCT. 06/09 |               |  |
| CHECKED:           | DATE:            |               |  |
| SCALE: NTS         | SHEET            | 1 <b>OF</b> 3 |  |
| DRAWING NUMB