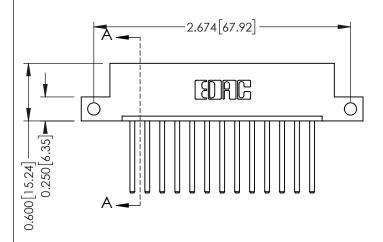

**See Accompanying Pages for:** 

**Contact Bend Details Mounting Options** 

**Contact Detail** 

THIS IS A C.A.D. GENERATED DRAWING 544-Wire Wrap .050x.025(1.27x0.64) - Tail LG=.750(19.05)po not make manual revisions to master. .156 [3.96] Contact Spacing x .200 [5.08] Row Spacing