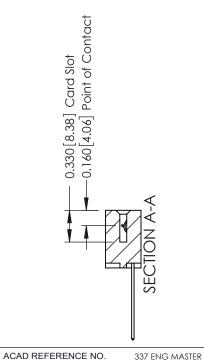

ISSUE NUMBER

ORIGINAL

1

| 337 / 387 Series Card Edge Connector<br>Contact Bend Detail |                                                                                                                                                                                                 | ACAD REFERENCE NO. | 337 ENG  | G MASTER      |
|-------------------------------------------------------------|-------------------------------------------------------------------------------------------------------------------------------------------------------------------------------------------------|--------------------|----------|---------------|
|                                                             |                                                                                                                                                                                                 | DRAWN: J.LEE       | DATE: OC | T. 06/09      |
|                                                             |                                                                                                                                                                                                 | CHECKED:           | DATE:    |               |
| TORONTO, ONTARIO ARE SHAI CANADA ORL                        | THESE DRAWINGS AND SPECIFICATIONS ARE THE PROPERTY OF EDAC INC.,AND SHALL NOT BE REPRODUCED,OR COPIED OR USED AS THE BASIS FOR THE MANUFACTURE OR SALE OF APPARATUS WITHOUT WRITTEN PERMISSION. | SCALE: NTS         | SHEET    | 2 <b>OF</b> 3 |
|                                                             |                                                                                                                                                                                                 | DRAWING NUMBER     |          | ISSUE         |
|                                                             |                                                                                                                                                                                                 | 337 Assembly       |          | 1             |