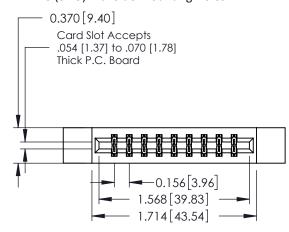

**Mounting Option** 

12-.128 (3.25) Dia. Side Mounting Holes

**Contact Detail** 

520-P.C. Tail .030x.018(0.76x0.46) - Tail LG=.175(4.45) .156 [3.96] Contact Spacing x .200 [5.08] Row Spacing

THIS IS A C.A.D. GENERATED DRAWING DO NOT MAKE MANUAL REVISIONS TO MASTER.

ISSUE NUMBER

ORIGINAL

1

**See Accompanying Pages for:** 

- **Contact Bend Details**
- **Mounting Options**

| 337 / 387 Series Card Edge Connector |
|--------------------------------------|
| Part Number: 387-018-520-812         |