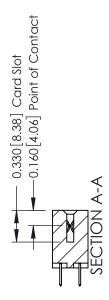

ISSUE NUMBER

ORIGINAL

1

| 337 / 387 Series Card Edge (                                          | ACAD REFERENCE NO.                                                                                                                                                                                | 337 ENG MASTER |                  |               |
|-----------------------------------------------------------------------|---------------------------------------------------------------------------------------------------------------------------------------------------------------------------------------------------|----------------|------------------|---------------|
| Contact Bend Detail                                                   |                                                                                                                                                                                                   | DRAWN: J.LEE   | DATE: OCT. 06/09 |               |
|                                                                       |                                                                                                                                                                                                   | CHECKED:       | DATE:            |               |
| EDAC INC TORONTO, ONTARIO CANADA YOUR CONNECTION TO QUALITY & SERVICE | THESE DRAWINGS AND SPECIFICATIONS ARE THE PROPERTY OF EDAC INC., AND SHALL NOT BE REPRODUCED, OR COPIED OR USED AS THE BASIS FOR THE MANUFACTURE OR SALE OF APPARATUS WITHOUT WRITTEN PERMISSION. | SCALE: NTS     | SHEET            | 2 <b>OF</b> 3 |
|                                                                       |                                                                                                                                                                                                   | DRAWING NUMBER |                  | ISSUE         |
|                                                                       |                                                                                                                                                                                                   | 337 Assembly   |                  | 1             |