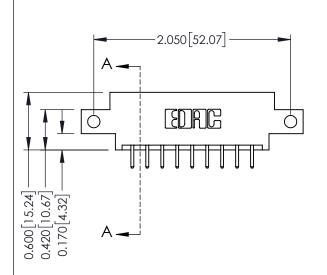

**Mounting Option** 

12-.128 (3.25) Dia. Side Mounting Holes

**Contact Detail** 

520-P.C. Tail .030x.018(0.76x0.46) - Tail LG=.175(4.45) .156 [3.96] Contact Spacing x .200 [5.08] Row Spacing

THIS IS A C.A.D. GENERATED DRAWING DO NOT MAKE MANUAL REVISIONS TO MASTER.

ISSUE NUMBER

ORIGINAL

1

**See Accompanying Pages for:** 

- **Contact Bend Details**
- **Mounting Options**

| 337 / 387 Series Card Edge Connector |
|--------------------------------------|
| Part Number: 387-018-520-812         |