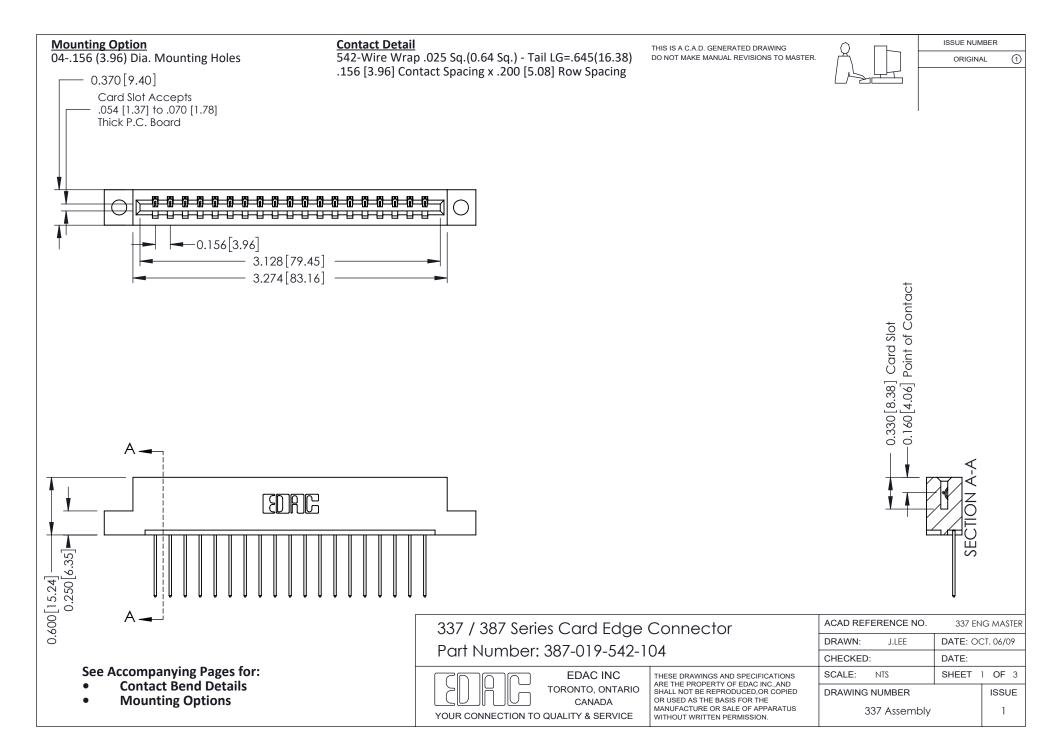

ISSUE NUMBER

ORIGINAL

1

| 337 / 387 Series Card Edge Connector<br>Contact Bend Detail           |                                                                                                                                                                                                  | ACAD REFERENCE NO. 337 E |                  | G MASTER      |
|-----------------------------------------------------------------------|--------------------------------------------------------------------------------------------------------------------------------------------------------------------------------------------------|--------------------------|------------------|---------------|
|                                                                       |                                                                                                                                                                                                  | DRAWN: J.LEE             | DATE: OCT. 06/09 |               |
|                                                                       |                                                                                                                                                                                                  | CHECKED: DATE:           |                  |               |
| EDAC INC TORONTO, ONTARIO CANADA YOUR CONNECTION TO QUALITY & SERVICE | THESE DRAWINGS AND SPECIFICATIONS ARE THE PROPERTY OF EDAC INC.,AND SHALL NOT BE REPRODUCED, OR COPIED OR USED AS THE BASIS FOR THE MANUFACTURE OR SALE OF APPARATUS WITHOUT WRITTEN PERMISSION. | SCALE: NTS               | SHEET            | 2 <b>OF</b> 3 |
|                                                                       |                                                                                                                                                                                                  | DRAWING NUMBER           |                  | ISSUE         |
|                                                                       |                                                                                                                                                                                                  | 337 Assembly             |                  | 1             |