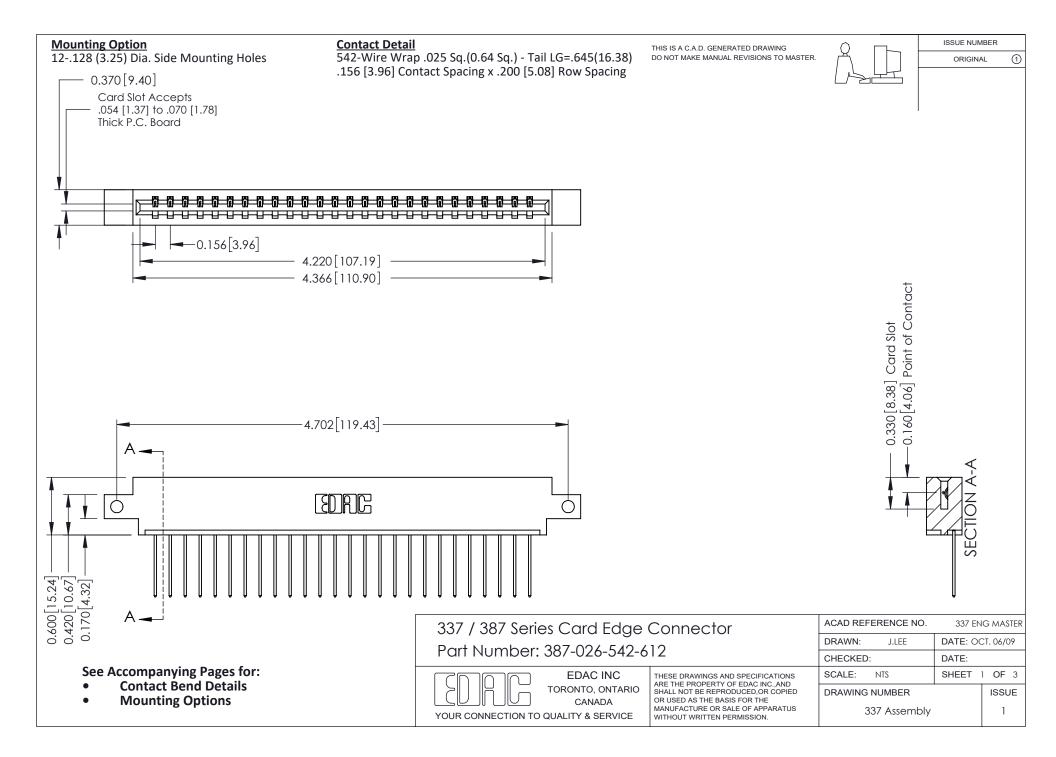

ISSUE NUMBER

ORIGINAL

1



| 337 / 387 Series Card Edge Connector<br>Contact Bend Detail           |                                                                                                                                                                                                  | ACAD REFERENCE NO. 337 E |                  | G MASTER      |
|-----------------------------------------------------------------------|--------------------------------------------------------------------------------------------------------------------------------------------------------------------------------------------------|--------------------------|------------------|---------------|
|                                                                       |