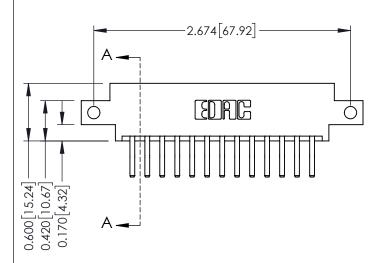

**Mounting Option** 

12-.128 (3.25) Dia. Side Mounting Holes

**Contact Detail** 

560-Extender Board Bend (Code 523 Contacts) .156 [3.96] Contact Spacing x .200 [5.08] Row Spacing THIS IS A C.A.D. GENERATED DRAWING DO NOT MAKE MANUAL REVISIONS TO MASTER.