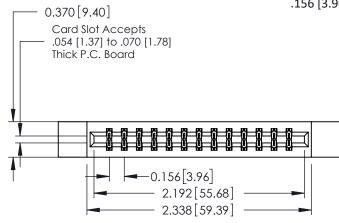

**Mounting Option** 

12-.128 (3.25) Dia. Side Mounting Holes

**Contact Detail** 

560-Extender Board Bend (Code 523 Contacts) .156 [3.96] Contact Spacing x .200 [5.08] Row Spacing THIS IS A C.A.D. GENERATED DRAWING DO NOT MAKE MANUAL REVISIONS TO MASTER.