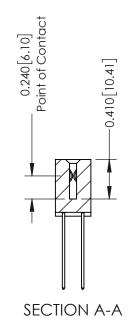

THIS IS A C.A.D. GENERATED DRAWING DO NOT MAKE MANUAL REVISIONS TO MASTER. ISSUE NUMBER

ORIGINAL

1

| 342 / 392 Series Card Edge Connector<br>Contact Bend Detail |                                                                                                                                                                                                 | ACAD REFERENCE NO. 342 ENG MASTER |             |                  |        |  |
|-------------------------------------------------------------|-------------------------------------------------------------------------------------------------------------------------------------------------------------------------------------------------|-----------------------------------|-------------|------------------|--------|--|
|                                                             |                                                                                                                                                                                                 | DRAWN:                            | J.LEE       | DATE: OCT. 06/09 |        |  |
|                                                             |                                                                                                                                                                                                 | CHECKED:                          |             | DATE:            |        |  |
| I   >                                                       | THESE DRAWINGS AND SPECIFICATIONS ARE THE PROPERTY OF EDAC INC.,AND SHALL NOT BE REPRODUCED,OR COPIED OR USED AS THE BASIS FOR THE MANUFACTURE OR SALE OF APPARATUS WITHOUT WRITTEN PERMISSION. | SCALE:                            | NTS         | SHEET :          | 2 OF 3 |  |
|                                                             |                                                                                                                                                                                                 | DRAWING                           | NUMBER      |                  | ISSUE  |  |
| YOUR CONNECTION TO QUALITY & SERVICE                        |                                                                                                                                                                                                 | 3                                 | 42 Assembly |                  | 1      |  |