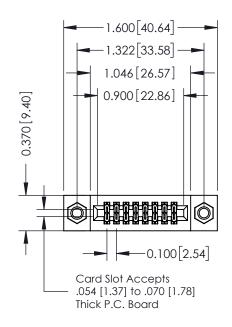

## **Contact Detail**

541-Wire Wrap .025 Sq.(0.64 Sq.) - Tail LG=.760(19.30) .100 [2.54] Contact Spacing x .200 [5.08] Row Spacing

| 342 / 392 Card Edge Connector<br>Part Number: 392-016-541-207 |                                                                                                        | ACAD REFERENCE NO. 342 ENG MASTER |             |         |           |  |
|---------------------------------------------------------------|--------------------------------------------------------------------------------------------------------|-----------------------------------|-------------|---------|-----------|--|
|                                                               |                                                                                                        | DRAWN:                            | J.LEE       | DATE: O | CT. 06/09 |  |
|                                                               |                                                                                                        | CHECKED:                          |             | DATE:   |           |  |
| COOO EDAC INC                                                 | THESE DRAWINGS AND SPECIFICATIONS                                                                      | SCALE:                            | NTS         | SHEET ' | I OF 3    |  |
| TORONTO, ONTARIO                                              | ARE THE PROPERTY OF EDAC INC.,AND<br>SHALL NOT BE REPRODUCED,OR COPIED<br>OR USED AS THE BASIS FOR THE | DRAWING                           | NUMBER      |         | ISSUE     |  |
| YOUR CONNECTION TO QUALITY & SERVICE                          | MANUFACTURE OR SALE OF APPARATUS                                                                       | 3                                 | 42 Assembly |         | 1         |  |