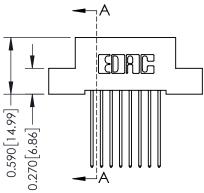

THIS IS A C.A.D. GENERATED DRAWING DO NOT MAKE MANUAL REVISIONS TO MASTER. ISSUE NUMBER

ORIGINAL

1

| 342 / 392 Series Card Edge Connector<br>Contact Bend Detail |                                                                                                                                                                                                 | ACAD REFERENCE NO. 342 ENG MASTER |             |                  |        |  |
|-------------------------------------------------------------|-------------------------------------------------------------------------------------------------------------------------------------------------------------------------------------------------|-----------------------------------|-------------|------------------|--------|--|
|                                                             |                                                                                                                                                                                                 | DRAWN:                            | J.LEE       | DATE: OCT. 06/09 |        |  |
|                                                             |                                                                                                                                                                                                 | CHECKED:                          |             | DATE:            |        |  |
| I   >                                                       | THESE DRAWINGS AND SPECIFICATIONS ARE THE PROPERTY OF EDAC INC.,AND SHALL NOT BE REPRODUCED,OR COPIED OR USED AS THE BASIS FOR THE MANUFACTURE OR SALE OF APPARATUS WITHOUT WRITTEN PERMISSION. | SCALE:                            | NTS         | SHEET :          | 2 OF 3 |  |
|                                                             |                                                                                                                                                                                                 | DRAWING                           | NUMBER      |                  | ISSUE  |  |
| YOUR CONNECTION TO QUALITY & SERVICE                        |                                                                                                                                                                                                 | 3                                 | 42 Assembly |                  | 1      |  |