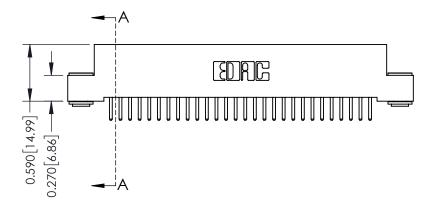

## **See Accompanying Pages for:**

- **Contact Bend Details**
- **Mounting Options**

| 342 / 392 Card Edge Connector |
|-------------------------------|
| Part Number: 392-028-520-103  |

YOUR CONNECTION TO QUALITY & SERVICE