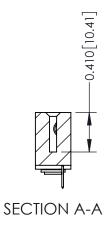

## **See Accompanying Pages for:**

- **Contact Bend Details**
- **Mounting Options**

| 342 / 392 Card Edge Connector |
|-------------------------------|
| Part Number: 392-028-520-103  |

YOUR CONNECTION TO QUALITY & SERVICE