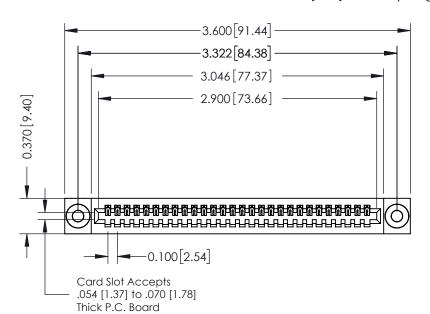

## **See Accompanying Pages for:**

- **Contact Bend Details**
- **Mounting Options**

| 342 / 392 Card Edge Connector |
|-------------------------------|
| Part Number: 392-028-520-103  |

YOUR CONNECTION TO QUALITY & SERVICE