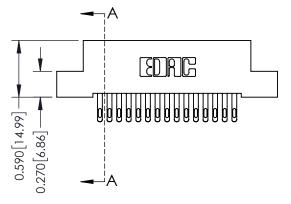

## **Mounting Option**

07-M3-0.5 Metric Threaded Inserts

## **Contact Detail**

555-Extender Board Bend (Code 500 Contacts) .100 [2.54] Contact Spacing x .200 [5.08] Row Spacing

0.410[10.41]

342 ENG MASTER





## 342 / 392 Card Edge Connector Part Number: 392-030-555-207

YOUR CONNECTION TO QUALITY & SERVICE

|                | DRAWN: J.LEE   | DATE: <b>OCT. 06/09</b> |        |  |
|----------------|----------------|-------------------------|--------|--|
|                | CHECKED:       | DATE:                   |        |  |
| S<br>ID<br>IED | SCALE: NTS     | SHEET                   | 1 OF 3 |  |
|                | DRAWING NUMBER |                         | ISSUE  |  |
| IS             | 342 Assembly   |                         | 1      |  |

SECTION A-A

## **See Accompanying Pages for:**

- **Contact Bend Details**
- **Mounting Options**

THIS IS A C.A.D. GENERATED DRAWING DO NOT MAKE MANUAL REVISIONS TO MASTER. ISSUE NUMBER

ORIGINAL

1



| 342 / 392 Series Card Edge Connector Contact B