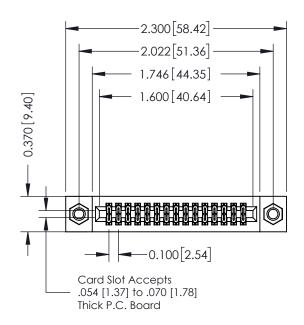

## 342 / 392 Card Edge Connector Part Number: 392-030-555-207

YOUR CONNECTION TO QUALITY & SERVICE

|                | DRAWN: J.LEE   | DATE: <b>OCT. 06/09</b> |        |  |
|----------------|----------------|-------------------------|--------|--|
|                | CHECKED:       | DATE:                   |        |  |
| S<br>ID<br>IED | SCALE: NTS     | SHEET                   | 1 OF 3 |  |
|                | DRAWING NUMBER |                         | ISSUE  |  |
| IS             | 342 Assembly   |                         | 1      |  |