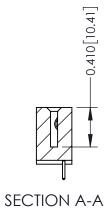

## **See Accompanying Pages for:**

- **Contact Bend Details**
- **Mounting Options**

342 / 392 Card Edge Connector Part Number: 392-031-521-104

YOUR CONNECTION TO QUALITY & SERVICE

342 ENG MASTER J.LEE DATE: OCT. 06/09 SHEET 1 OF 3

342 Assembly

THIS IS A C.A.D. GENERATED DRAWING DO NOT MAKE MANUAL REVISIONS TO MASTER. ISSUE NUMBER

ORIGINAL

1

| 342 / 392 Series Card Edge Connector<br>Contact Bend Detail |                                                                                                                                                                                                  | ACAD REFERENCE NO. 342 ENG MASTER |             |                  |        |
|-------------------------------------------------------------|--------------------------------------------------------------------------------------------------------------------------------------------------------------------------------------------------|-----------------------------------|-------------|------------------|--------|
|                                                             |                                                                                                                                                                                                  | DRAWN:                            | J.LEE       | DATE: OCT. 06/09 |        |
|                                                             |                                                                                                                                                                                                  | CHECKED:                          |             | DATE:            |        |
| TORONTO, ONTARIO                                            | THESE DRAWINGS AND SPECIFICATIONS ARE THE PROPERTY OF EDAC INC. AND SHALL NOT BE REPRODUCED, OR COPIED OR USED AS THE BASIS FOR THE MANUFACTURE OR SALE OF APPARATUS WITHOUT WRITTEN PERMISSION. | SCALE:                            | NTS         | SHEET :          | 2 OF 3 |
|                                                             |                                                                                                                                                                                                  | DRAWING                           | NUMBER      |                  | ISSUE  |
| YOUR CONNECTION TO QUALITY & SERVICE                        |                                                                                                                                                                                                  | 3                                 | 42 Assembly |                  | 1      |