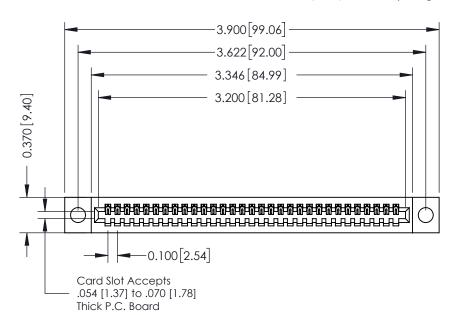

## **See Accompanying Pages for:**

- **Contact Bend Details**
- **Mounting Options**

342 / 392 Card Edge Connector Part Number: 392-031-521-104

YOUR CONNECTION TO QUALITY & SERVICE

342 ENG MASTER J.LEE DATE: OCT. 06/09 SHEET 1 OF 3

342 Assembly

THIS IS A C.A.D. GENERATED DRAWING DO NOT MAKE MANUAL REVISIONS TO MASTER. ISSUE NUMBER

ORIGINAL

1

| 342 / 392 Series Card Edge Connector<br>Contact Bend Detail |                                                                                                                                                                                                  | ACAD REFERENCE NO. 342 ENG MASTER |             |                  |        |
|-------------------------------------------------------------|--------------------------------------------------------------------------------------------------------------------------------------------------------------------------------------------------|-----------------------------------|-------------|------------------|--------|
|                                                             |                                                                                                                                                                                                  | DRAWN:                            | J.LEE       | DATE: OCT. 06/09 |        |
|                                                             |                                                                                                                                                                                                  | CHECKED:                          |             | DATE:            |        |
| TORONTO, ONTARIO                                            | THESE DRAWINGS AND SPECIFICATIONS ARE THE PROPERTY OF EDAC INC. AND SHALL NOT BE REPRODUCED, OR COPIED OR USED AS THE BASIS FOR THE MANUFACTURE OR SALE OF APPARATUS WITHOUT WRITTEN PERMISSION. | SCALE:                            | NTS         | SHEET :          | 2 OF 3 |
|                                                             |                                                                                                                                                                                                  | DRAWING                           | NUMBER      |                  | ISSUE  |
| YOUR CONNECTION TO QUALITY & SERVICE                        |                                                                                                                                                                                                  | 3                                 | 42 Assembly |                  | 1      |