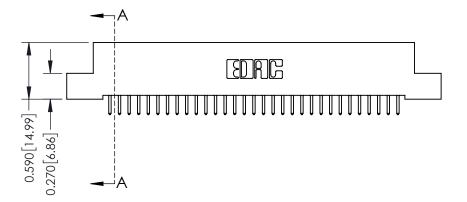

## **See Accompanying Pages for:**

- **Contact Bend Details**
- **Mounting Options**

342 / 392 Card Edge Connector Part Number: 392-031-521-104

YOUR CONNECTION TO QUALITY & SERVICE

342 ENG MASTER J.LEE DATE: OCT. 06/09 SHEET 1 OF 3

342 Assembly

THIS IS A C.A.D. GENERATED DRAWING DO NOT MAKE MANUAL REVISIONS TO MASTER. ISSUE NUMBER

ORIGINAL

1

| 342 / 392 Series Card Edge Connector<br>Contact Bend Detail |                                                                                                                                                                                                  | ACAD REFERENCE NO. 342 ENG MASTER |             |                  |        |
|-------------------------------------------------------------|--------------------------------------------------------------------------------------------------------------------------------------------------------------------------------------------------|-----------------------------------|-------------|------------------|--------|
|                                                             |                                                                                                                                                                                                  | DRAWN:                            | J.LEE       | DATE: OCT. 06/09 |        |
|                                                             |                                                                                                                                                                                                  | CHECKED:                          |             | DATE:            |        |
| TORONTO, ONTARIO                                            | THESE DRAWINGS AND SPECIFICATIONS ARE THE PROPERTY OF EDAC INC. AND SHALL NOT BE REPRODUCED, OR COPIED OR USED AS THE BASIS FOR THE MANUFACTURE OR SALE OF APPARATUS WITHOUT WRITTEN PERMISSION. | SCALE:                            | NTS         | SHEET :          | 2 OF 3 |
|                                                             |                                                                                                                                                                                                  | DRAWING                           | NUMBER      |                  | ISSUE  |
| YOUR CONNECTION TO QUALITY & SERVICE                        |                                                                                                                                                                                                  | 3                                 | 42 Assembly |                  | 1      |