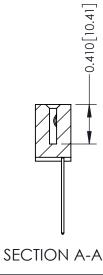

**Mounting Option** 

02-.128 (3.25) Wide Mounting Slots

**Contact Detail** 

541-Wire Wrap .025 Sq.(0.64 Sq.) - Tail LG=.760(19.30) .100 [2.54] Contact Spacing x .200 [5.08] Row Spacing