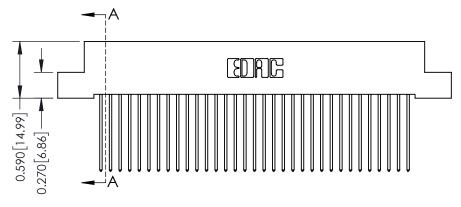

**Mounting Option** 

02-.128 (3.25) Wide Mounting Slots

**Contact Detail** 

541-Wire Wrap .025 Sq.(0.64 Sq.) - Tail LG=.760(19.30) .100 [2.54] Contact Spacing x .200 [5.08] Row Spacing

## **See Accompanying Pages for:**

- **Contact Bend Details**
- **Mounting Options**

342 / 392 Card Edge Connector Part Number: 392-033-541-102

YOUR CONNECTION TO QUALITY & SERVICE

342 ENG MASTER J.LEE DATE: OCT. 06/09 SHEET 1 OF 3