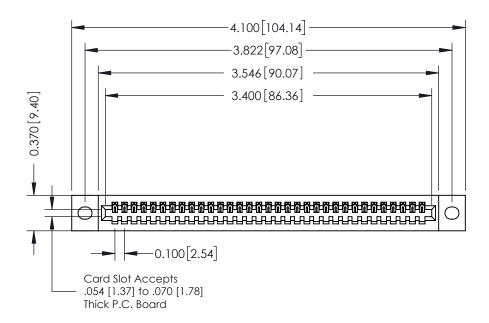

## **See Accompanying Pages for:**

- **Contact Bend Details**
- **Mounting Options**

342 / 392 Card Edge Connector Part Number: 392-033-541-102

YOUR CONNECTION TO QUALITY & SERVICE

342 ENG MASTER J.LEE DATE: OCT. 06/09 SHEET 1 OF 3

342 Assembly

THIS IS A C.A.D. GENERATED DRAWING DO NOT MAKE MANUAL REVISIONS TO MASTER. ISSUE NUMBER

ORIGINAL

1

| 342 / 392 Series Card Edge Connector<br>Contact Bend Detail |                                                                                                                                                                                                  | ACAD REFERENCE NO. 342 ENG MASTER |             |                  |        |
|-------------------------------------------------------------|--------------------------------------------------------------------------------------------------------------------------------------------------------------------------------------------------|-----------------------------------|-------------|------------------|--------|
|                                                             |                                                                                                                                                                                                  | DRAWN:                            | J.LEE       | DATE: OCT. 06/09 |        |
|                                                             |                                                                                                                                                                                                  | CHECKED:                          |             | DATE:            |        |
| TORONTO, ONTARIO                                            | THESE DRAWINGS AND SPECIFICATIONS ARE THE PROPERTY OF EDAC INC. AND SHALL NOT BE REPRODUCED, OR COPIED OR USED AS THE BASIS FOR THE MANUFACTURE OR SALE OF APPARATUS WITHOUT WRITTEN PERMISSION. | SCALE:                            | NTS         | SHEET :          | 2 OF 3 |
|                                                             |                                                                                                                                                                                                  | DRAWING                           | NUMBER      |                  | ISSUE  |
| YOUR CONNECTION TO QUALITY & SERVICE                        |                                                                                                                                                                                                  | 3                                 | 42 Assembly |                  | 1      |