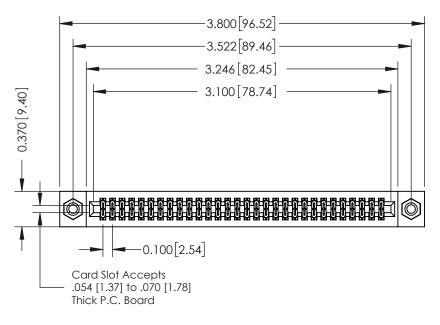

## **See Accompanying Pages for:**

- **Contact Bend Details**
- **Mounting Options**

342 / 392 Card Edge Connector Part Number: 392-060-560-208

YOUR CONNECTION TO QUALITY & SERVICE

342 ENG MASTER J.LEE DATE: OCT. 06/09 SHEET 1 OF 3

342 Assembly

THIS IS A C.A.D. GENERATED DRAWING DO NOT MAKE MANUAL REVISIONS TO MASTER. ISSUE NUMBER

ORIGINAL

1

| 342 / 392 Series Card Edge Connector<br>Contact Bend Detail |                                                                                                                                                                                                  | ACAD REFERENCE NO. 342 ENG MASTER |             |                  |        |
|-------------------------------------------------------------|--------------------------------------------------------------------------------------------------------------------------------------------------------------------------------------------------|-----------------------------------|-------------|------------------|--------|
|                                                             |                                                                                                                                                                                                  | DRAWN:                            | J.LEE       | DATE: OCT. 06/09 |        |
|                                                             |                                                                                                                                                                                                  | CHECKED:                          |             | DATE:            |        |
| TORONTO, ONTARIO                                            | THESE DRAWINGS AND SPECIFICATIONS ARE THE PROPERTY OF EDAC INC. AND SHALL NOT BE REPRODUCED, OR COPIED OR USED AS THE BASIS FOR THE MANUFACTURE OR SALE OF APPARATUS WITHOUT WRITTEN PERMISSION. | SCALE:                            | NTS         | SHEET :          | 2 OF 3 |
|                                                             |                                                                                                                                                                                                  | DRAWING                           | NUMBER      |                  | ISSUE  |
| YOUR CONNECTION TO QUALITY & SERVICE                        |                                                                                                                                                                                                  | 3                                 | 42 Assembly |                  | 1      |