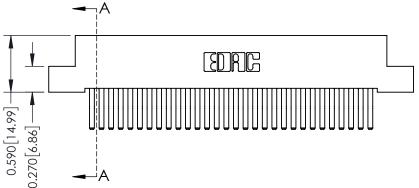

THIS IS A C.A.D. GENERATED DRAWING DO NOT MAKE MANUAL REVISIONS TO MASTER

ISSUE NUMBER

ORIGINAL

1

| 342 / 392 Card Edge Connector<br>Mounting Options |                                                                                                                                                                                               | ACAD REFERENCE NO. 342 ENG MASTER |                         |        |  |  |
|---------------------------------------------------|-----------------------------------------------------------------------------------------------------------------------------------------------------------------------------------------------|-----------------------------------|-------------------------|--------|--|--|
|                                                   |                                                                                                                                                                                               | DRAWN: J.LEE                      | DATE: <b>OCT. 06/09</b> |        |  |  |
|                                                   |                                                                                                                                                                                               | CHECKED:                          | DATE:                   |        |  |  |
| TORONTO, ONTARIO                                  | THESE DRAWINGS AND SPECIFICATIONS ARE THE PROPERTY OF EDAC INCAND SHALL NOT BE REPRODUCED,OR COPIED OR USED AS THE BASIS FOR THE MANUFACTURE OR SALE OF APPARATUS WITHOUT WRITTEN PERMISSION. | SCALE: NTS                        | SHEET :                 | 3 OF 3 |  |  |
|                                                   |                                                                                                                                                                                               | DRAWING NUMBER                    | •                       | ISSUE  |  |  |
| YOUR CONNECTION TO QUALITY & SERVICE              |                                                                                                                                                                                               | 342 Assembly                      |                         | 1      |  |  |