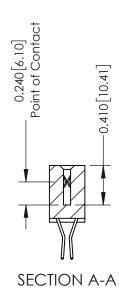

**Mounting Option** 08-#4-40 Unified Threaded Inserts **Contact Detail** 

560-Extender Board Bend (Code 523 Contacts) .100 [2.54] Contact Spacing x .200 [5.08] Row Spacing