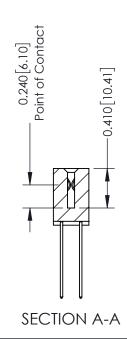

## **Contact Detail**

541-Wire Wrap .025 Sq.(0.64 Sq.) - Tail LG=.760(19.30) .100 [2.54] Contact Spacing x .200 [5.08] Row Spacing

342 Assembly

THIS IS A C.A.D. GENERATED DRAWING DO NOT MAKE MANUAL REVISIONS TO MASTER. ISSUE NUMBER

ORIGINAL

1

| 342 / 392 Series Card Edge Connector<br>Contact Bend Detail |                                                                                                                                                                                                  | ACAD REFERENCE NO. 342 ENG MASTER |             |                  |        |
|-------------------------------------------------------------|--------------------------------------------------------------------------------------------------------------------------------------------------------------------------------------------------|-----------------------------------|-------------|------------------|--------|
|                                                             |                                                                                                                                                                                                  | DRAWN:                            | J.LEE       | DATE: OCT. 06/09 |        |
|                                                             |                                                                                                                                                                                                  | CHECKED:                          |             | DATE:            |        |
| TORONTO, ONTARIO                                            | THESE DRAWINGS AND SPECIFICATIONS ARE THE PROPERTY OF EDAC INC. AND SHALL NOT BE REPRODUCED, OR COPIED OR USED AS THE BASIS FOR THE MANUFACTURE OR SALE OF APPARATUS WITHOUT WRITTEN PERMISSION. | SCALE:                            | NTS         | SHEET :          | 2 OF 3 |
|                                                             |                                                                                                                                                                                                  | DRAWING                           | NUMBER      |                  | ISSUE  |
| YOUR CONNECTION TO QUALITY & SERVICE                        |                                                                                                                                                                                                  | 3                                 | 42 Assembly |                  | 1      |