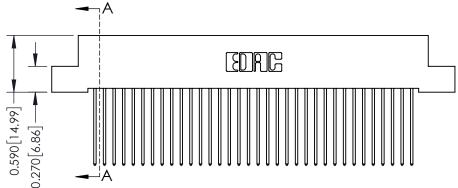

342 Assembly

THIS IS A C.A.D. GENERATED DRAWING DO NOT MAKE MANUAL REVISIONS TO MASTER. ISSUE NUMBER

ORIGINAL

1

| 342 / 392 Series Card Edge Connector<br>Contact Bend Detail |                                                                                                                                                                                                  | ACAD REFERENCE NO. 342 ENG MASTER |             |                  |        |
|-------------------------------------------------------------|--------------------------------------------------------------------------------------------------------------------------------------------------------------------------------------------------|-----------------------------------|-------------|------------------|--------|
|                                                             |                                                                                                                                                                                                  | DRAWN:                            | J.LEE       | DATE: OCT. 06/09 |        |
|                                                             |                                                                                                                                                                                                  | CHECKED:                          |             | DATE:            |        |
| TORONTO, ONTARIO                                            | THESE DRAWINGS AND SPECIFICATIONS ARE THE PROPERTY OF EDAC INC. AND SHALL NOT BE REPRODUCED, OR COPIED OR USED AS THE BASIS FOR THE MANUFACTURE OR SALE OF APPARATUS WITHOUT WRITTEN PERMISSION. | SCALE:                            | NTS         | SHEET :          | 2 OF 3 |
|                                                             |                                                                                                                                                                                                  | DRAWING                           | NUMBER      |                  | ISSUE  |
| YOUR CONNECTION TO QUALITY & SERVICE                        |                                                                                                                                                                                                  | 3                                 | 42 Assembly |                  | 1      |