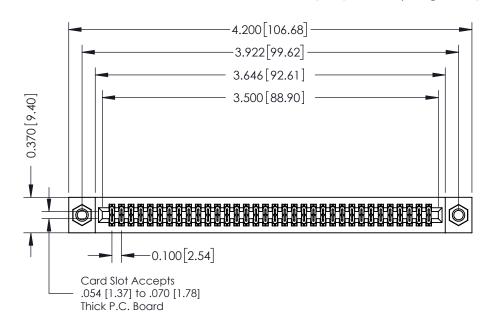

## **See Accompanying Pages for:**

- **Contact Bend Details**
- **Mounting Options**

342 / 392 Card Edge Connector Part Number: 392-068-541-207

YOUR CONNECTION TO QUALITY & SERVICE

342 ENG MASTER J.LEE DATE: OCT. 06/09 SHEET 1 OF 3

342 Assembly

THIS IS A C.A.D. GENERATED DRAWING DO NOT MAKE MANUAL REVISIONS TO MASTER. ISSUE NUMBER

ORIGINAL

1

| 342 / 392 Series Card Edge Connector<br>Contact Bend Detail |                                                                                                                                                                                                  | ACAD REFERENCE NO. 342 ENG MASTER |             |                  |        |
|-------------------------------------------------------------|--------------------------------------------------------------------------------------------------------------------------------------------------------------------------------------------------|-----------------------------------|-------------|------------------|--------|
|                                                             |                                                                                                                                                                                                  | DRAWN:                            | J.LEE       | DATE: OCT. 06/09 |        |
|                                                             |                                                                                                                                                                                                  | CHECKED:                          |             | DATE:            |        |
| TORONTO, ONTARIO                                            | THESE DRAWINGS AND SPECIFICATIONS ARE THE PROPERTY OF EDAC INC. AND SHALL NOT BE REPRODUCED, OR COPIED OR USED AS THE BASIS FOR THE MANUFACTURE OR SALE OF APPARATUS WITHOUT WRITTEN PERMISSION. | SCALE:                            | NTS         | SHEET :          | 2 OF 3 |
|                                                             |                                                                                                                                                                                                  | DRAWING                           | NUMBER      |                  | ISSUE  |
| YOUR CONNECTION TO QUALITY & SERVICE                        |                                                                                                                                                                                                  | 3                                 | 42 Assembly |                  | 1      |