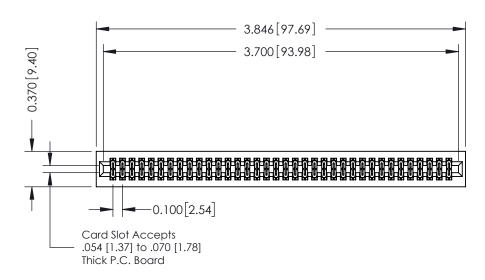

## **See Accompanying Pages for:**

- **Contact Bend Details**
- **Mounting Options**

| 342 / 392 Card Edge Connector |
|-------------------------------|
| Part Number: 392-072-520-201  |

YOUR CONNECTION TO QUALITY & SERVICE

| ACAD REFERENCE NO. 342 ENG MASTER |                  |  |  |
|-----------------------------------|------------------|--|--|
| DRAWN: J.LEE                      | DATE: OCT. 06/09 |  |  |
| CHECKED:                          | DATE:            |  |  |
| SCALE: NTS                        | SHEET 1 OF 3     |  |  |
| DRAWING NUMBER                    | ISSUE            |  |  |