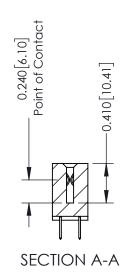

**Mounting Option** 01-No Mounting Lugs **Contact Detail** 

520-P.C. Tail .030x.018(0.76x0.46) - Tail LG=.185(4.70) .100 [2.54] Contact Spacing x .200 [5.08] Row Spacing