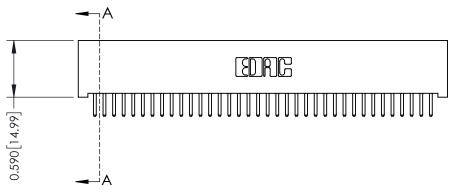

342 Assembly

THIS IS A C.A.D. GENERATED DRAWING DO NOT MAKE MANUAL REVISIONS TO MASTER. ISSUE NUMBER

ORIGINAL

1

| 342 / 392 Series Card Edge Connector<br>Contact Bend Detail |                                                                                                                                   | ACAD REFERENCE NO. 342 ENG MASTER |             |          |          |
|-------------------------------------------------------------|-----------------------------------------------------------------------------------------------------------------------------------|-----------------------------------|-------------|----------|----------|
|                                                             |                                                                                                                                   | DRAWN:                            | J.LEE       | DATE: OC | T. 06/09 |
|                                                             |                                                                                                                                   | CHECKED                           | ):          | DATE:    |          |
| EDAC INC                                                    | ARE THE PROPERTY OF EDAC INC.,AND SHALL NOT BE REPRODUCED,OR COPIED OR USED AS THE BASIS FOR THE MANUFACTURE OR SALE OF APPARATUS | SCALE:                            | NTS         | SHEET :  | 2 OF 3   |
| TORONTO, ONTARIO                                            |                                                                                                                                   | DRAWING                           | NUMBER      |          | ISSUE    |
| YOUR CONNECTION TO QUALITY & SERVICE                        |                                                                                                                                   | 3                                 | 42 Assembly |          | 1        |