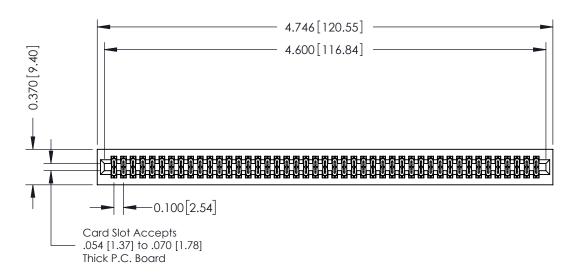

342 / 392 Card Edge Connector Part Number: 392-090-541-201

YOUR CONNECTION TO QUALITY & SERVICE

342 ENG MASTER J.LEE DATE: OCT. 06/09 SHEET 1 OF 3

342 Assembly

THIS IS A C.A.D. GENERATED DRAWING DO NOT MAKE MANUAL REVISIONS TO MASTER. ISSUE NUMBER