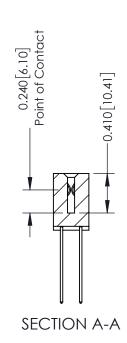

**Mounting Option** 01-No Mounting Lugs **Contact Detail** 

541-Wire Wrap .025 Sq.(0.64 Sq.) - Tail LG=.760(19.30) .100 [2.54] Contact Spacing x .200 [5.08] Row Spacing

**See Accompanying Pages for:** 

- **Contact Bend Details**
- **Mounting Options**

ORIGINAL

1

| 342 / 392 Series Card Edge Connector<br>Contact Bend Detail |                                                                                                                                                                                                  | ACAD REFERENCE NO. 342 ENG MASTER |             |                  |        |
|-------------------------------------------------------------|--------------------------------------------------------------------------------------------------------------------------------------------------------------------------------------------------|-----------------------------------|-------------|------------------|--------|
|                                                             |                                                                                                                                                                                                  | DRAWN:                            | J.LEE       | DATE: OCT. 06/09 |        |
|                                                             |                                                                                                                                                                                                  | CHECKED:                          |             | DATE:            |        |
| TORONTO, ONTARIO                                            | THESE DRAWINGS AND SPECIFICATIONS ARE THE PROPERTY OF EDAC INC. AND SHALL NOT BE REPRODUCED, OR COPIED OR USED AS THE BASIS FOR THE MANUFACTURE OR SALE OF APPARATUS WITHOUT WRITTEN PERMISSION. | SCALE:                            | NTS         | SHEET :          | 2 OF 3 |
|                                                             |                                                                                                                                                                                                  | DRAWING                           | NUMBER      |                  | ISSUE  |
| YOUR CONNECTION TO QUALITY & SERVICE                        |                                                                                                                                                                                                  | 3                                 | 42 Assembly |                  | 1      |