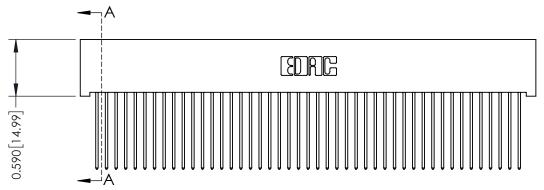

342 / 392 Card Edge Connector Part Number: 392-090-541-201

YOUR CONNECTION TO QUALITY & SERVICE

342 ENG MASTER J.LEE DATE: OCT. 06/09 SHEET 1 OF 3

342 Assembly

THIS IS A C.A.D. GENERATED DRAWING DO NOT MAKE MANUAL REVISIONS TO MASTER. ISSUE NUMBER