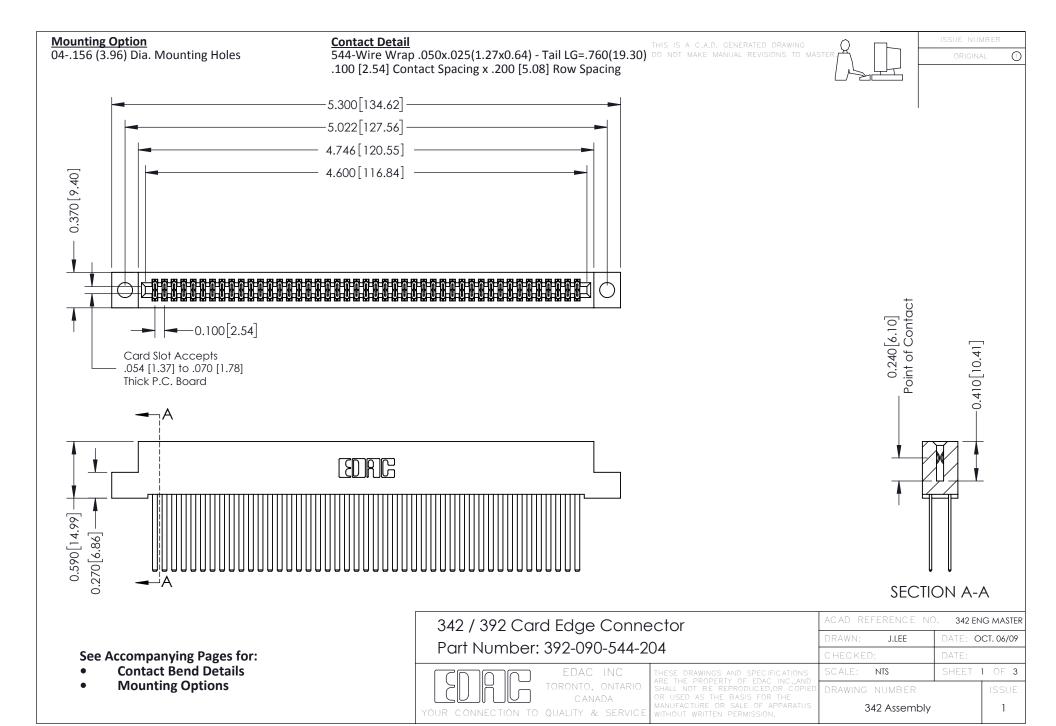

THIS IS A C.A.D. GENERATED DRAWING DO NOT MAKE MANUAL REVISIONS TO MASTER. ISSUE NUMBER

ORIGINAL

1



| 342 / 392 Series Card Edge Connector<br>Contact Bend Detail |                                                                                                                                                                                                  | ACAD REFERENCE NO. 342 ENG MASTER |             |                  |        |
|-------------------------------------------------------------|--------------------------------------------------------------------------------------------------------------------------------------------------------------------------------------------------|-----------------------------------|-------------|------------------|--------|
|