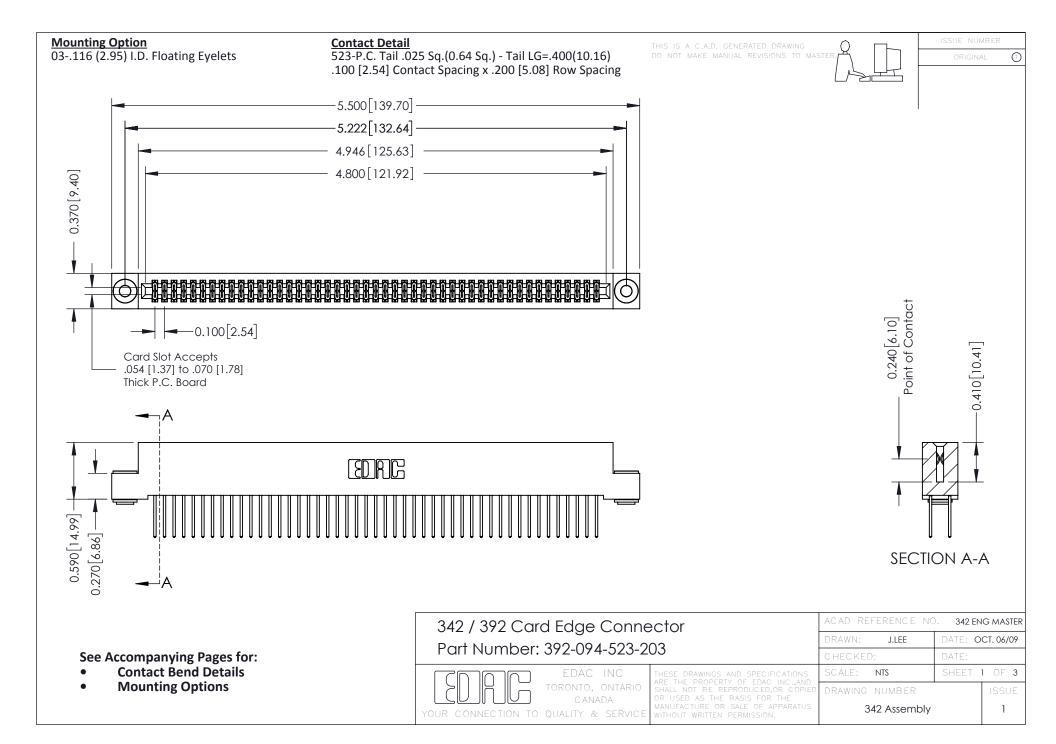

THIS IS A C.A.D. GENERATED DRAWING DO NOT MAKE MANUAL REVISIONS TO MASTER. ISSUE NUMBER

ORIGINAL

1



| 342 / 392 Series Card Edge Connector<br>Contact Bend Detail |                                                                                                                                                                                                  | ACAD REFERENCE NO. 342 ENG MASTER |             |                  |        |
|-------------------------------------------------------------|--------------------------------------------------------------------------------------------------------------------------------------------------------------------------------------------------|-----------------------------------|-------------|------------------|--------|
|