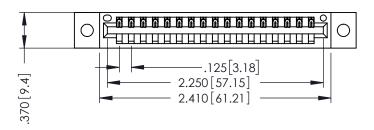

THIS IS A C.A.D. GENERATED DRAWING DO NOT MAKE MANUAL REVISIONS TO MASTER.

ISSUE NUMBER

ORIGINAL

1

346/396 SERIES CARD EDGE CONNECTOR PART NUMBER: 396-017-526-602

YOUR CONNECTION TO QUALITY & SERVICE

**EDAC INC** TORONTO, ONTARIO CANADA

THESE DRAWINGS AND SPECIFICATIONS ARE THE PROPERTY OF EDAC INC., AND SHALL NOT BE REPRODUCED,OR COPIED OR USED AS THE BASIS FOR THE MANUFACTURE OR SALE OF APPARATUS WITHOUT WRITTEN PERMISSION.

|  | ACAD REFERENCE NO. |     | 346-ENG-MASTER |           |
|--|--------------------|-----|----------------|-----------|
|  | DRAWN: J.          | LEE | DATE: AF       | PR. 22/09 |
|  | CHECKED:           |     | DATE:          |           |
|  | SCALE:             | 1:1 | SHEET 1        | OF 2      |
|  | DRAWING NUMBER     |     |                | ISSUE     |