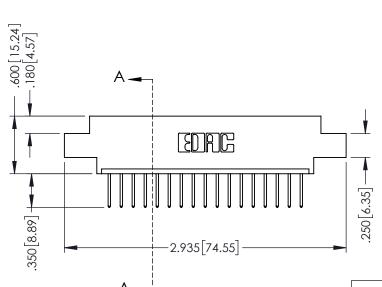

## 346/396 SERIES CARD EDGE CONNECTOR CONTACT CODE 555,556,558,559,560 DIMENSIONS

YOUR CONNECTION TO QUALITY & SERVICE

**EDAC INC** TORONTO, ONTARIO CANADA

THESE DRAWINGS AND SPECIFICATIONS ARE THE PROPERTY OF EDAC INC.,AND SHALL NOT BE REPRODUCED, OR COPIED OR USED AS THE BASIS FOR THE MANUFACTURE OR SALE OF APPARATUS WITHOUT WRITTEN PERMISSION.

|   | ACAD REFERENCE NO. | 346-ENG-MASTER   |  |
|---|--------------------|------------------|--|
|   | DRAWN: J.LEE       | DATE: APR. 22/09 |  |
| • | CHECKED:           | DATE:            |  |
|   | SCALE: 1:1         | SHEET 2 OF 2     |  |
|   | DRAWING NUMBER     | ISSUE            |  |
|   | 346-ENG-MASTER     | 1                |  |