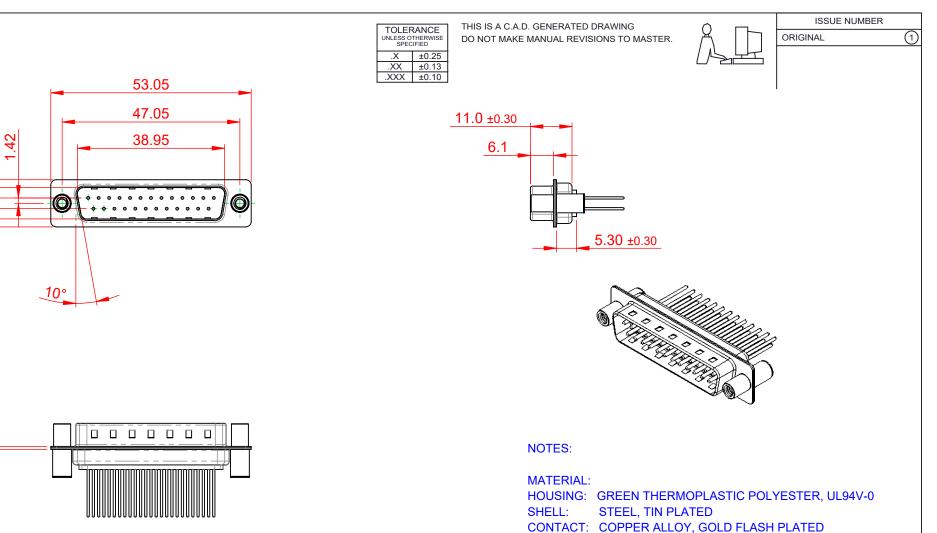

OPERATING TEMPERATURE: -55°C ~ 125°C

**CURRENT RATING: 5A PER CONTACT** CONTACT RESISTANCE:  $25m\Omega$  MAX. INSULATOR RESISTANCE: 5000MΩ min. DIELECTRIC WITHSTANDING VOLTAGE: 1000V AC rms

| IES D-SUB CONNECTOR                       |                                                                                                                                                                                                                | SW REFERENCE NO.: 627 ASSEMBLY |              |       |
|-------------------------------------------|----------------------------------------------------------------------------------------------------------------------------------------------------------------------------------------------------------------|--------------------------------|--------------|-------|
|                                           |                                                                                                                                                                                                                | DRAWN: C.B DATE: AUG. 01/2018  |              | )18   |
|                                           |                                                                                                                                                                                                                | CHECKED:                       | DATE:        |       |
| EDAC INC                                  | THESE DRAWINGS AND SPECIFICATIONS<br>ARE THE PROPERTY OF EDAC INC.,AND<br>SHALL NOT BE REPRODUCED,OR COPIED<br>OR USED AS THE BASIS FOR THE<br>MANUFACTURE OR SALE OF APPARATUS<br>WITHOUT WRITTEN PERMISSION. | SCALE: 1:1                     | SHEET 1 OF   | 1     |
| ONTO, ONTARIO<br>CANADA<br>LITY & SERVICE |                                                                                                                                                                                                                | DRAWING NUMBER: 627-N          | //25-223-GT4 | ISSUE |
|                                           |                                                                                                                                                                                                                | PART NUMBER: 627-N             | //25-223-GT4 | 1     |

## 627 SERIE

COMPLIANT

12.50

8.30

84

N

THIS SERIES FULLY CONFORMS TO THE EUROPEAN UNION DIRECTIVES 2011/65/EU FOR RoHS COMPLIANCY.