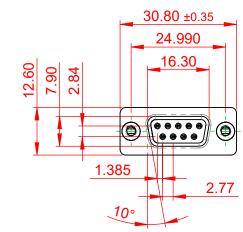

NOTES:

MATERIAL:

HOUSING: THERMOPLASTIC POLYESTER, UL94V-0 SHELL: STEEL, TIN PLATED CONTACT: COPPER ALLOY, GOLD FLASH PLATED OPERATING TEMPERATURE: -55°C to +105°C

CURRENT RATING: 3A PER CONTACT CONTACT RESISTANCE: 25mΩ MAX. INSULATOR RESISTANCE: 5000MΩ min. DIELECTRIC WITHSTANDING VOLTAGE: 1000V AC rms

THIS SERIES FULLY CONFORMS TO THE EUROPEAN UNION DIRECTIVES 2011/65/EU FOR RoHS COMPLIANCY.