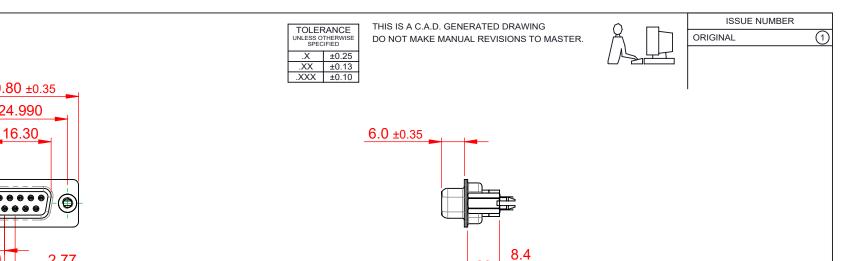

NOTES:

MATERIAL:

HOUSING: THERMOPLASTIC POLYESTER, UL94V-0 SHELL: STEEL, TIN PLATED CONTACT: COPPER ALLOY, GOLD FLASH PLATED OPERATING TEMPERATURE: -55°C to +105°C

CURRENT RATING: 3A PER CONTACT CONTACT RESISTANCE: 25mΩ MAX. INSULATOR RESISTANCE: 5000MΩ min. DIELECTRIC WITHSTANDING VOLTAGE: 1000V AC rms

THIS SERIES FULLY CONFORMS TO THE EUROPEAN UNION DIRECTIVES 2011/65/EU FOR RoHS COMPLIANCY.