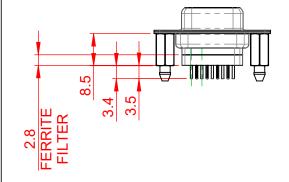

NOTES:

MATERIAL:

HOUSING: THERMOPLASTIC POLYESTER, UL94V-0 SHELL: STEEL, TIN PLATED CONTACT: COPPER ALLOY, GOLD FLASH PLATED OPERATING TEMPERATURE: -55°C to +105°C

CURRENT RATING: 3A PER CONTACT CONTACT RESISTANCE: 25mΩ MAX. INSULATOR RESISTANCE: 5000MΩ min. DIELECTRIC WITHSTANDING VOLTAGE: 1000V AC rms

THIS SERIES FULLY CONFORMS TO THE EUROPEAN UNION DIRECTIVES 2011/65/EU FOR RoHS COMPLIANCY.