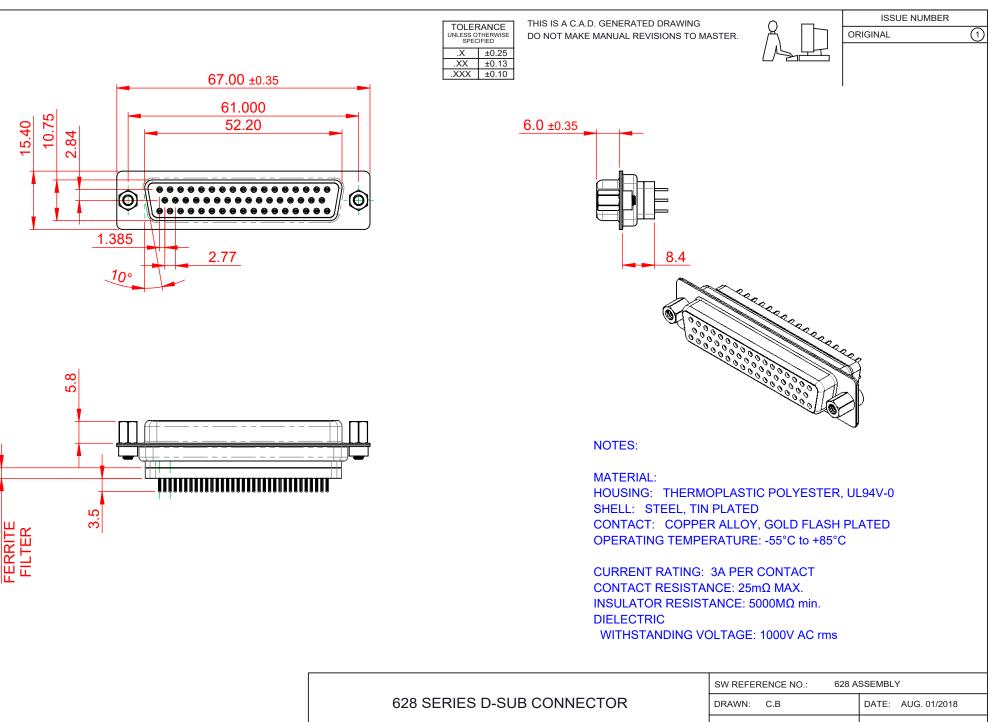

 $\infty$ 

THIS SERIES FULLY CONFORMS TO THE EUROPEAN UNION DIRECTIVES 2011/65/EU FOR RoHS COMPLIANCY.

|                                      | 628 SERIES D-SUB CONNECTOR             |                                                                                                                                             | DRAWN: C.B<br>CHECKED: |                 | DATE: A | ۱UG. | 01/20 | )18 |
|--------------------------------------|----------------------------------------|---------------------------------------------------------------------------------------------------------------------------------------------|------------------------|-----------------|---------|------|-------|-----|
|                                      |                                        |                                                                                                                                             |                        |                 | DATE:   |      |       |     |
|                                      | EDAC INC<br>TORONTO, ONTARIO<br>CANADA | THESE DRAWINGS AND SPECIFICATIONS<br>ARE THE PROPERTY OF EDAC INC.,AND<br>SHALL NOT BE REPRODUCED,OR COPIED<br>OR USED AS THE BASIS FOR THE | SCALE: 1:1             |                 | SHEET   | 1    | OF    |     |
|                                      |                                        |                                                                                                                                             | DRAWING NUMBER:        | 628-050-228-243 |         |      | l     |     |
| YOUR CONNECTION TO QUALITY & SERVICE |                                        | MANUFACTURE OR SALE OF APPARATUS<br>WITHOUT WRITTEN PERMISSION.                                                                             | PART NUMBER:           | 628-050-2       | 228-243 |      |       | 1   |