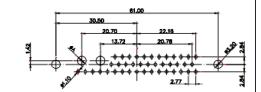

|  | COMBINATION D-SUB                    |                                                                        | SW REFERENCE NO.: 628 COMBO ASSEMBLY |                    |       |  |
|--|--------------------------------------|------------------------------------------------------------------------|--------------------------------------|--------------------|-------|--|
|  |                                      |                                                                        | DRAWN: C.B                           | DATE: JAN. 01/2019 |       |  |
|  |                                      |                                                                        | CHECKED:                             | DATE:              |       |  |
|  | EDAC INC                             | THESE DRAWINGS AND SPECIFICATIONS<br>ARE THE PROPERTY OF EDAC INC.,AND | SCALE: (IN C.A.D. 1:1)               | SHEET 1 OF         | 4     |  |
|  | TORONTO, ONTARIO<br>CANADA           | SHALL NOT BE REPRODUCED, OR COPIED OR USED AS THE BASIS FOR THE        | DRAWING NUMBER: 628-27W              | 2622-2N1           | ISSUE |  |
|  | YOUR CONNECTION TO QUALITY & SERVICE | MANUFACTURE OR SALE OF APPARATUS<br>WITHOUT WRITTEN PERMISSION.        | PART NUMBER: 628-27W                 | 2622-2N1           | 1     |  |