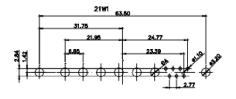

(1)

1

3W3 / 3WK3

33.30

5W1 Male/Female

7W2 Male/Female

21W4 Male/Female

| 5W5 Male                                                           | 8W8 Male                                                                    | / WZ Male/Fernale                                                                                                                                                                                                                                                                                                                                                                                                                                                                                                                                                                                                                                                                                                                                                                                                                                                                                                                                                                                                                                                                                                                                                                                                                                                                                                                                                                                                                                                                                                                                                                                                                                                                                                                                                                                                                                                                                                                                                                                                                                                                                                                                                                                                                                                                                                                                                                                                                                                                                                                                                                                                                                                                                                                                                                                                                      | 210041018167161118      |                                                                   |              |
|--------------------------------------------------------------------|-----------------------------------------------------------------------------|----------------------------------------------------------------------------------------------------------------------------------------------------------------------------------------------------------------------------------------------------------------------------------------------------------------------------------------------------------------------------------------------------------------------------------------------------------------------------------------------------------------------------------------------------------------------------------------------------------------------------------------------------------------------------------------------------------------------------------------------------------------------------------------------------------------------------------------------------------------------------------------------------------------------------------------------------------------------------------------------------------------------------------------------------------------------------------------------------------------------------------------------------------------------------------------------------------------------------------------------------------------------------------------------------------------------------------------------------------------------------------------------------------------------------------------------------------------------------------------------------------------------------------------------------------------------------------------------------------------------------------------------------------------------------------------------------------------------------------------------------------------------------------------------------------------------------------------------------------------------------------------------------------------------------------------------------------------------------------------------------------------------------------------------------------------------------------------------------------------------------------------------------------------------------------------------------------------------------------------------------------------------------------------------------------------------------------------------------------------------------------------------------------------------------------------------------------------------------------------------------------------------------------------------------------------------------------------------------------------------------------------------------------------------------------------------------------------------------------------------------------------------------------------------------------------------------------------|-------------------------|-------------------------------------------------------------------|--------------|
|                                                                    |                                                                             |                                                                                                                                                                                                                                                                                                                                                                                                                                                                                                                                                                                                                                                                                                                                                                                                                                                                                                                                                                                                                                                                                                                                                                                                                                                                                                                                                                                                                                                                                                                                                                                                                                                                                                                                                                                                                                                                                                                                                                                                                                                                                                                                                                                                                                                                                                                                                                                                                                                                                                                                                                                                                                                                                                                                                                                                                                        |                         |                                                                   | ese ese      |
|                                                                    |                                                                             | 11W1 Male/Female                                                                                                                                                                                                                                                                                                                                                                                                                                                                                                                                                                                                                                                                                                                                                                                                                                                                                                                                                                                                                                                                                                                                                                                                                                                                                                                                                                                                                                                                                                                                                                                                                                                                                                                                                                                                                                                                                                                                                                                                                                                                                                                                                                                                                                                                                                                                                                                                                                                                                                                                                                                                                                                                                                                                                                                                                       | 27W2 Male/Fema          | le                                                                |              |
| 5W5 Female                                                         | 8W8 Female<br>31.75 $22.83$ $22.97$ $4$ $4$ $4$ $4$ $4$ $4$ $4$ $4$ $4$ $4$ | 33.30<br>16.65<br>9.70<br>9.70<br>9.70<br>9.70<br>9.70<br>9.70<br>9.70<br>9.70<br>9.70<br>9.70<br>9.70<br>9.70<br>9.70<br>9.70<br>9.70<br>9.70<br>9.70<br>9.70<br>9.70<br>9.70<br>9.70<br>9.70<br>9.70<br>9.70<br>9.70<br>9.70<br>9.70<br>9.70<br>9.70<br>9.70<br>9.70<br>9.70<br>9.70<br>9.70<br>9.70<br>9.70<br>9.70<br>9.70<br>9.70<br>9.70<br>9.70<br>9.70<br>9.70<br>9.70<br>9.70<br>9.70<br>9.70<br>9.70<br>9.70<br>9.70<br>9.70<br>9.70<br>9.70<br>9.70<br>9.70<br>9.70<br>9.70<br>9.70<br>9.70<br>9.70<br>9.70<br>9.70<br>9.70<br>9.70<br>9.70<br>9.70<br>9.70<br>9.70<br>9.70<br>9.70<br>9.70<br>9.70<br>9.70<br>9.70<br>9.70<br>9.70<br>9.70<br>9.70<br>9.70<br>9.70<br>9.70<br>9.70<br>9.70<br>9.70<br>9.70<br>9.70<br>9.70<br>9.70<br>9.70<br>9.70<br>9.70<br>9.70<br>9.70<br>9.70<br>9.70<br>9.70<br>9.70<br>9.70<br>9.70<br>9.70<br>9.70<br>9.70<br>9.70<br>9.70<br>9.70<br>9.70<br>9.70<br>9.70<br>9.70<br>9.70<br>9.70<br>9.70<br>9.70<br>9.70<br>9.70<br>9.70<br>9.70<br>9.70<br>9.70<br>9.70<br>9.70<br>9.70<br>9.70<br>9.70<br>9.70<br>9.70<br>9.70<br>9.70<br>9.70<br>9.70<br>9.70<br>9.70<br>9.70<br>9.70<br>9.70<br>9.70<br>9.70<br>9.70<br>9.70<br>9.70<br>9.70<br>9.70<br>9.70<br>9.70<br>9.70<br>9.70<br>9.70<br>9.70<br>9.70<br>9.70<br>9.70<br>9.70<br>9.70<br>9.70<br>9.70<br>9.70<br>9.70<br>9.70<br>9.70<br>9.70<br>9.70<br>9.70<br>9.70<br>9.70<br>9.70<br>9.70<br>9.70<br>9.70<br>9.70<br>9.70<br>9.70<br>9.70<br>9.70<br>9.70<br>9.70<br>9.70<br>9.70<br>9.70<br>9.70<br>9.70<br>9.70<br>9.70<br>9.70<br>9.70<br>9.70<br>9.70<br>9.70<br>9.70<br>9.70<br>9.70<br>9.70<br>9.70<br>9.70<br>9.70<br>9.70<br>9.70<br>9.70<br>9.70<br>9.70<br>9.70<br>9.70<br>9.70<br>9.70<br>9.70<br>9.70<br>9.70<br>9.70<br>9.70<br>9.70<br>9.70<br>9.70<br>9.70<br>9.70<br>9.70<br>9.70<br>9.70<br>9.70<br>9.70<br>9.70<br>9.70<br>9.70<br>9.70<br>9.70<br>9.70<br>9.70<br>9.70<br>9.70<br>9.70<br>9.70<br>9.70<br>9.70<br>9.70<br>9.70<br>9.70<br>9.70<br>9.70<br>9.70<br>9.70<br>9.70<br>9.70<br>9.70<br>9.70<br>9.70<br>9.70<br>9.70<br>9.70<br>9.70<br>9.70<br>9.70<br>9.70<br>9.70<br>9.70<br>9.70<br>9.70<br>9.70<br>9.70<br>9.70<br>9.70<br>9.70<br>9.70<br>9.70<br>9.70<br>9.70<br>9.70<br>9.70<br>9.70<br>9.70<br>9.70<br>9.70<br>9.70<br>9.70<br>9.70<br>9.70<br>9.70<br>9.70<br>9.70<br>9.70<br>9.70<br>9.70<br>9.70<br>9.70<br>9.70<br>9.70<br>9.70<br>9.70<br>9.70<br>9.70<br>9.70<br>9.70<br>9.70<br>9.70<br>9.70<br>9.70<br>9.70<br>9.70<br>9.70<br>9.70<br>9.70<br>9.70<br>9.70<br>9.70<br>9.70<br>9.70<br>9.70<br>9.70<br>9.70<br>9.70<br>9.70<br>9.70<br>9.70<br>9.70<br>9.70<br>9.70<br>9.70<br>9.70<br>9.70<br>9.70<br>9.70<br>9.70<br>9.70<br>9.70<br>9.70<br>9.70<br>9.70<br>9.70<br>9.70<br>9.70<br>9.70<br>9.70<br>9.70<br>9.70<br>9.70<br>9.70<br>9.70<br>9.70<br>9.70<br>9.70<br>9.70<br>9.70 |                         | 83.50<br>31.75<br>2 15.24<br>++++++++++++++++++++++++++++++++++++ | and a second |
|                                                                    |                                                                             | 17W2 Male/Female                                                                                                                                                                                                                                                                                                                                                                                                                                                                                                                                                                                                                                                                                                                                                                                                                                                                                                                                                                                                                                                                                                                                                                                                                                                                                                                                                                                                                                                                                                                                                                                                                                                                                                                                                                                                                                                                                                                                                                                                                                                                                                                                                                                                                                                                                                                                                                                                                                                                                                                                                                                                                                                                                                                                                                                                                       | 21W1 Male/Fema          | le                                                                |              |
| CURRENT RATING<br>10A / 2.2<br>20A / 3.3<br>30A / 3.7<br>40A / 4.2 | / ΦΑ                                                                        | ₹<br>₹<br>₹<br>₹<br>₹<br>₹<br>₹<br>₹<br>₹<br>₹<br>₹<br>₹<br>₹<br>₹                                                                                                                                                                                                                                                                                                                                                                                                                                                                                                                                                                                                                                                                                                                                                                                                                                                                                                                                                                                                                                                                                                                                                                                                                                                                                                                                                                                                                                                                                                                                                                                                                                                                                                                                                                                                                                                                                                                                                                                                                                                                                                                                                                                                                                                                                                                                                                                                                                                                                                                                                                                                                                                                                                                                                                     |                         | A CONTRACTOR OF CONTRACTOR                                        | æ            |
|                                                                    |                                                                             |                                                                                                                                                                                                                                                                                                                                                                                                                                                                                                                                                                                                                                                                                                                                                                                                                                                                                                                                                                                                                                                                                                                                                                                                                                                                                                                                                                                                                                                                                                                                                                                                                                                                                                                                                                                                                                                                                                                                                                                                                                                                                                                                                                                                                                                                                                                                                                                                                                                                                                                                                                                                                                                                                                                                                                                                                                        | SW REFERENCE NO.: 628 0 | COMBO ASSEMBLY                                                    |              |
|                                                                    | COMBIN                                                                      | COMBINATION D-SUB                                                                                                                                                                                                                                                                                                                                                                                                                                                                                                                                                                                                                                                                                                                                                                                                                                                                                                                                                                                                                                                                                                                                                                                                                                                                                                                                                                                                                                                                                                                                                                                                                                                                                                                                                                                                                                                                                                                                                                                                                                                                                                                                                                                                                                                                                                                                                                                                                                                                                                                                                                                                                                                                                                                                                                                                                      |                         | DATE: JAN. 01/20                                                  | 19           |
|                                                                    |                                                                             |                                                                                                                                                                                                                                                                                                                                                                                                                                                                                                                                                                                                                                                                                                                                                                                                                                                                                                                                                                                                                                                                                                                                                                                                                                                                                                                                                                                                                                                                                                                                                                                                                                                                                                                                                                                                                                                                                                                                                                                                                                                                                                                                                                                                                                                                                                                                                                                                                                                                                                                                                                                                                                                                                                                                                                                                                                        | CHECKED:                | DATE:                                                             |              |
| THIS SERIES FULLY CONFORMS TO<br>THE EUROPEAN UNION DIRECTIVES     |                                                                             | ARE THE PROPERTY OF EDAG INC., AND                                                                                                                                                                                                                                                                                                                                                                                                                                                                                                                                                                                                                                                                                                                                                                                                                                                                                                                                                                                                                                                                                                                                                                                                                                                                                                                                                                                                                                                                                                                                                                                                                                                                                                                                                                                                                                                                                                                                                                                                                                                                                                                                                                                                                                                                                                                                                                                                                                                                                                                                                                                                                                                                                                                                                                                                     | SCALE: N.T.S            | SHEET 3 OF                                                        |              |
|                                                                    |                                                                             |                                                                                                                                                                                                                                                                                                                                                                                                                                                                                                                                                                                                                                                                                                                                                                                                                                                                                                                                                                                                                                                                                                                                                                                                                                                                                                                                                                                                                                                                                                                                                                                                                                                                                                                                                                                                                                                                                                                                                                                                                                                                                                                                                                                                                                                                                                                                                                                                                                                                                                                                                                                                                                                                                                                                                                                                                                        | DRAWING NUMBER: 628-27W | /2622-2N1                                                         | ISSUE        |