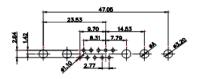

(1)

1

3W3 / 3WK3

33.30

5W1 Male/Female

7W2 Male/Female

21W4 Male/Female

| 5W5 Male                                                           | 8W8 Male                                                                    | / WZ Male/Fernale                                                                                                                                                                                                                                                                                                                                                                                                                                                                                                                                                                                                                                                                                                                                                                                                                                                                                                                                                                                                                                                                                                                                                                                                                                                                                                                                                                                                                                                                                                                                                                                                                                                                                                                                                                                                                                                                                                                                                                                                                                                                                                                                                                                                                                                                                                                                                                                                                                                                                                                                                                                                                                                                                                                                                                                                                      | 210041018167161118      |                                                                   |              |
|--------------------------------------------------------------------|-----------------------------------------------------------------------------|----------------------------------------------------------------------------------------------------------------------------------------------------------------------------------------------------------------------------------------------------------------------------------------------------------------------------------------------------------------------------------------------------------------------------------------------------------------------------------------------------------------------------------------------------------------------------------------------------------------------------------------------------------------------------------------------------------------------------------------------------------------------------------------------------------------------------------------------------------------------------------------------------------------------------------------------------------------------------------------------------------------------------------------------------------------------------------------------------------------------------------------------------------------------------------------------------------------------------------------------------------------------------------------------------------------------------------------------------------------------------------------------------------------------------------------------------------------------------------------------------------------------------------------------------------------------------------------------------------------------------------------------------------------------------------------------------------------------------------------------------------------------------------------------------------------------------------------------------------------------------------------------------------------------------------------------------------------------------------------------------------------------------------------------------------------------------------------------------------------------------------------------------------------------------------------------------------------------------------------------------------------------------------------------------------------------------------------------------------------------------------------------------------------------------------------------------------------------------------------------------------------------------------------------------------------------------------------------------------------------------------------------------------------------------------------------------------------------------------------------------------------------------------------------------------------------------------------|-------------------------|-------------------------------------------------------------------|--------------|
|                                                                    |                                                                             |                                                                                                                                                                                                                                                                                                                                                                                                                                                                                                                                                                                                                                                                                                                                                                                                                                                                                                                                                                                                                                                                                                                                                                                                                                                                                                                                                                                                                                                                                                                                                                                                                                                                                                                                                                                                                                                                                                                                                                                                                                                                                                                                                                                                                                                                                                                                                                                                                                                                                                                                                                                                                                                                                                                                                                                                                                        |                         |                                                                   | ese ese      |
|                                                                    |                                                                             | 11W1 Male/Female                                                                                                                                                                                                                                                                                                                                                                                                                                                                                                                                                                                                                                                                                                                                                                                                                                                                                                                                                                                                                                                                                                                                                                                                                                                                                                                                                                                                                                                                                                                                                                                                                                                                                                                                                                                                                                                                                                                                                                                                                                                                                                                                                                                                                                                                                                                                                                                                                                                                                                                                                                                                                                                                                                                                                                                                                       | 27W2 Male/Fema          | le                                                                |              |
| 5W5 Female                                                         | 8W8 Female<br>31.75 $22.83$ $22.97$ $4$ $4$ $4$ $4$ $4$ $4$ $4$ $4$ $4$ $4$ | 33.30<br>16.65<br>9.70<br>9.70<br>9.70<br>9.70<br>9.70<br>9.70<br>9.70<br>9.70<br>9.70<br>9.70<br>9.70<br>9.70<br>9.70<br>9.70<br>9.70<br>9.70<br>9.70<br>9.70<br>9.70<br>9.70<br>9.70<br>9.70<br>9.70<br>9.70<br>9.70<br>9.70<br>9.70<br>9.70<br>9.70<br>9.70<br>9.70<br>9.70<br>9.70<br>9.70<br>9.70<br>9.70<br>9.70<br>9.70<br>9.70<br>9.70<br>9.70<br>9.70<br>9.70<br>9.70<br>9.70<br>9.70<br>9.70<br>9.70<br>9.70<br>9.70<br>9.70<br>9.70<br>9.70<br>9.70<br>9.70<br>9.70<br>9.70<br>9.70<br>9.70<br>9.70<br>9.70<br>9.70<br>9.70<br>9.70<br>9.70<br>9.70<br>9.70<br>9.70<br>9.70<br>9.70<br>9.70<br>9.70<br>9.70<br>9.70<br>9.70<br>9.70<br>9.70<br>9.70<br>9.70<br>9.70<br>9.70<br>9.70<br>9.70<br>9.70<br>9.70<br>9.70<br>9.70<br>9.70<br>9.70<br>9.70<br>9.70<br>9.70<br>9.70<br>9.70<br>9.70<br>9.70<br>9.70<br>9.70<br>9.70<br>9.70<br>9.70<br>9.70<br>9.70<br>9.70<br>9.70<br>9.70<br>9.70<br>9.70<br>9.70<br>9.70<br>9.70<br>9.70<br>9.70<br>9.70<br>9.70<br>9.70<br>9.70<br>9.70<br>9.70<br>9.70<br>9.70<br>9.70<br>9.70<br>9.70<br>9.70<br>9.70<br>9.70<br>9.70<br>9.70<br>9.70<br>9.70<br>9.70<br>9.70<br>9.70<br>9.70<br>9.70<br>9.70<br>9.70<br>9.70<br>9.70<br>9.70<br>9.70<br>9.70<br>9.70<br>9.70<br>9.70<br>9.70<br>9.70<br>9.70<br>9.70<br>9.70<br>9.70<br>9.70<br>9.70<br>9.70<br>9.70<br>9.70<br>9.70<br>9.70<br>9.70<br>9.70<br>9.70<br>9.70<br>9.70<br>9.70<br>9.70<br>9.70<br>9.70<br>9.70<br>9.70<br>9.70<br>9.70<br>9.70<br>9.70<br>9.70<br>9.70<br>9.70<br>9.70<br>9.70<br>9.70<br>9.70<br>9.70<br>9.70<br>9.70<br>9.70<br>9.70<br>9.70<br>9.70<br>9.70<br>9.70<br>9.70<br>9.70<br>9.70<br>9.70<br>9.70<br>9.70<br>9.70<br>9.70<br>9.70<br>9.70<br>9.70<br>9.70<br>9.70<br>9.70<br>9.70<br>9.70<br>9.70<br>9.70<br>9.70<br>9.70<br>9.70<br>9.70<br>9.70<br>9.70<br>9.70<br>9.70<br>9.70<br>9.70<br>9.70<br>9.70<br>9.70<br>9.70<br>9.70<br>9.70<br>9.70<br>9.70<br>9.70<br>9.70<br>9.70<br>9.70<br>9.70<br>9.70<br>9.70<br>9.70<br>9.70<br>9.70<br>9.70<br>9.70<br>9.70<br>9.70<br>9.70<br>9.70<br>9.70<br>9.70<br>9.70<br>9.70<br>9.70<br>9.70<br>9.70<br>9.70<br>9.70<br>9.70<br>9.70<br>9.70<br>9.70<br>9.70<br>9.70<br>9.70<br>9.70<br>9.70<br>9.70<br>9.70<br>9.70<br>9.70<br>9.70<br>9.70<br>9.70<br>9.70<br>9.70<br>9.70<br>9.70<br>9.70<br>9.70<br>9.70<br>9.70<br>9.70<br>9.70<br>9.70<br>9.70<br>9.70<br>9.70<br>9.70<br>9.70<br>9.70<br>9.70<br>9.70<br>9.70<br>9.70<br>9.70<br>9.70<br>9.70<br>9.70<br>9.70<br>9.70<br>9.70<br>9.70<br>9.70<br>9.70<br>9.70<br>9.70<br>9.70<br>9.70<br>9.70<br>9.70<br>9.70<br>9.70<br>9.70<br>9.70<br>9.70<br>9.70<br>9.70<br>9.70<br>9.70<br>9.70<br>9.70<br>9.70<br>9.70<br>9.70<br>9.70<br>9.70<br>9.70<br>9.70<br>9.70<br>9.70<br>9.70<br>9.70<br>9.70<br>9.70<br>9.70<br>9.70<br>9.70<br>9.70<br>9.70<br>9.70<br>9.70<br>9.70<br>9.70<br>9.70<br>9.70 |                         | 83.50<br>31.75<br>2 15.24<br>++++++++++++++++++++++++++++++++++++ | and a second |
|                                                                    |                                                                             | 17W2 Male/Female                                                                                                                                                                                                                                                                                                                                                                                                                                                                                                                                                                                                                                                                                                                                                                                                                                                                                                                                                                                                                                                                                                                                                                                                                                                                                                                                                                                                                                                                                                                                                                                                                                                                                                                                                                                                                                                                                                                                                                                                                                                                                                                                                                                                                                                                                                                                                                                                                                                                                                                                                                                                                                                                                                                                                                                                                       | 21W1 Male/Fema          | le                                                                |              |
| CURRENT RATING<br>10A / 2.2<br>20A / 3.3<br>30A / 3.7<br>40A / 4.2 | / ΦΑ                                                                        | ₹<br>₹<br>₹<br>₹<br>₹<br>₹<br>₹<br>₹<br>₹<br>₹<br>₹<br>₹<br>₹<br>₹                                                                                                                                                                                                                                                                                                                                                                                                                                                                                                                                                                                                                                                                                                                                                                                                                                                                                                                                                                                                                                                                                                                                                                                                                                                                                                                                                                                                                                                                                                                                                                                                                                                                                                                                                                                                                                                                                                                                                                                                                                                                                                                                                                                                                                                                                                                                                                                                                                                                                                                                                                                                                                                                                                                                                                     |                         | A CONTRACTOR OF CONTRACTOR                                        | æ            |
|                                                                    |                                                                             |                                                                                                                                                                                                                                                                                                                                                                                                                                                                                                                                                                                                                                                                                                                                                                                                                                                                                                                                                                                                                                                                                                                                                                                                                                                                                                                                                                                                                                                                                                                                                                                                                                                                                                                                                                                                                                                                                                                                                                                                                                                                                                                                                                                                                                                                                                                                                                                                                                                                                                                                                                                                                                                                                                                                                                                                                                        | SW REFERENCE NO.: 628 0 | COMBO ASSEMBLY                                                    |              |
|                                                                    | COMBIN                                                                      | COMBINATION D-SUB                                                                                                                                                                                                                                                                                                                                                                                                                                                                                                                                                                                                                                                                                                                                                                                                                                                                                                                                                                                                                                                                                                                                                                                                                                                                                                                                                                                                                                                                                                                                                                                                                                                                                                                                                                                                                                                                                                                                                                                                                                                                                                                                                                                                                                                                                                                                                                                                                                                                                                                                                                                                                                                                                                                                                                                                                      |                         | DATE: JAN. 01/20                                                  | 19           |
|                                                                    |                                                                             |                                                                                                                                                                                                                                                                                                                                                                                                                                                                                                                                                                                                                                                                                                                                                                                                                                                                                                                                                                                                                                                                                                                                                                                                                                                                                                                                                                                                                                                                                                                                                                                                                                                                                                                                                                                                                                                                                                                                                                                                                                                                                                                                                                                                                                                                                                                                                                                                                                                                                                                                                                                                                                                                                                                                                                                                                                        | CHECKED:                | DATE:                                                             |              |
| THIS SERIES FULLY CONFORMS TO<br>THE EUROPEAN UNION DIRECTIVES     |                                                                             | ARE THE PROPERTY OF EDAG INC., AND                                                                                                                                                                                                                                                                                                                                                                                                                                                                                                                                                                                                                                                                                                                                                                                                                                                                                                                                                                                                                                                                                                                                                                                                                                                                                                                                                                                                                                                                                                                                                                                                                                                                                                                                                                                                                                                                                                                                                                                                                                                                                                                                                                                                                                                                                                                                                                                                                                                                                                                                                                                                                                                                                                                                                                                                     | SCALE: N.T.S            | SHEET 3 OF                                                        |              |
|                                                                    |                                                                             |                                                                                                                                                                                                                                                                                                                                                                                                                                                                                                                                                                                                                                                                                                                                                                                                                                                                                                                                                                                                                                                                                                                                                                                                                                                                                                                                                                                                                                                                                                                                                                                                                                                                                                                                                                                                                                                                                                                                                                                                                                                                                                                                                                                                                                                                                                                                                                                                                                                                                                                                                                                                                                                                                                                                                                                                                                        | DRAWING NUMBER: 628-27W | /2622-2N1                                                         | ISSUE        |