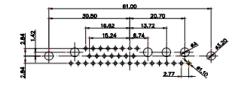

(1)

1

3W3 / 3WK3

33.30

5W1 Male/Female

7W2 Male/Female

21W4 Male/Female

| 5W5 Male                                                           | 8W8 Male                                                                    | / WZ Male/Fernale                                                                                                                                                                                                                                                                                                                                                                                                                                                                                                                                                                                                                                                                                                                                                                                                                                                                                                                                                                                                                                                                                                                                                                                                                                                                                                                                                                                                                                                                                                                                                                                                                                                                                                                                                                                                                                                                                                                                                                                                                                                                                                                                                                                                                                                                                                                                                                                                                                                                                                                                                                                                                                                                                                                                                                                                                      | 210041018167161118      |                                                                   |              |
|--------------------------------------------------------------------|-----------------------------------------------------------------------------|----------------------------------------------------------------------------------------------------------------------------------------------------------------------------------------------------------------------------------------------------------------------------------------------------------------------------------------------------------------------------------------------------------------------------------------------------------------------------------------------------------------------------------------------------------------------------------------------------------------------------------------------------------------------------------------------------------------------------------------------------------------------------------------------------------------------------------------------------------------------------------------------------------------------------------------------------------------------------------------------------------------------------------------------------------------------------------------------------------------------------------------------------------------------------------------------------------------------------------------------------------------------------------------------------------------------------------------------------------------------------------------------------------------------------------------------------------------------------------------------------------------------------------------------------------------------------------------------------------------------------------------------------------------------------------------------------------------------------------------------------------------------------------------------------------------------------------------------------------------------------------------------------------------------------------------------------------------------------------------------------------------------------------------------------------------------------------------------------------------------------------------------------------------------------------------------------------------------------------------------------------------------------------------------------------------------------------------------------------------------------------------------------------------------------------------------------------------------------------------------------------------------------------------------------------------------------------------------------------------------------------------------------------------------------------------------------------------------------------------------------------------------------------------------------------------------------------------|-------------------------|-------------------------------------------------------------------|--------------|
|                                                                    |                                                                             |                                                                                                                                                                                                                                                                                                                                                                                                                                                                                                                                                                                                                                                                                                                                                                                                                                                                                                                                                                                                                                                                                                                                                                                                                                                                                                                                                                                                                                                                                                                                                                                                                                                                                                                                                                                                                                                                                                                                                                                                                                                                                                                                                                                                                                                                                                                                                                                                                                                                                                                                                                                                                                                                                                                                                                                                                                        |                         |                                                                   | ese ese      |
|                                                                    |                                                                             | 11W1 Male/Female                                                                                                                                                                                                                                                                                                                                                                                                                                                                                                                                                                                                                                                                                                                                                                                                                                                                                                                                                                                                                                                                                                                                                                                                                                                                                                                                                                                                                                                                                                                                                                                                                                                                                                                                                                                                                                                                                                                                                                                                                                                                                                                                                                                                                                                                                                                                                                                                                                                                                                                                                                                                                                                                                                                                                                                                                       | 27W2 Male/Fema          | le                                                                |              |
| 5W5 Female                                                         | 8W8 Female<br>31.75 $22.83$ $22.97$ $4$ $4$ $4$ $4$ $4$ $4$ $4$ $4$ $4$ $4$ | 33.30<br>16.65<br>9.70<br>9.70<br>9.70<br>9.70<br>9.70<br>9.70<br>9.70<br>9.70<br>9.70<br>9.70<br>9.70<br>9.70<br>9.70<br>9.70<br>9.70<br>9.70<br>9.70<br>9.70<br>9.70<br>9.70<br>9.70<br>9.70<br>9.70<br>9.70<br>9.70<br>9.70<br>9.70<br>9.70<br>9.70<br>9.70<br>9.70<br>9.70<br>9.70<br>9.70<br>9.70<br>9.70<br>9.70<br>9.70<br>9.70<br>9.70<br>9.70<br>9.70<br>9.70<br>9.70<br>9.70<br>9.70<br>9.70<br>9.70<br>9.70<br>9.70<br>9.70<br>9.70<br>9.70<br>9.70<br>9.70<br>9.70<br>9.70<br>9.70<br>9.70<br>9.70<br>9.70<br>9.70<br>9.70<br>9.70<br>9.70<br>9.70<br>9.70<br>9.70<br>9.70<br>9.70<br>9.70<br>9.70<br>9.70<br>9.70<br>9.70<br>9.70<br>9.70<br>9.70<br>9.70<br>9.70<br>9.70<br>9.70<br>9.70<br>9.70<br>9.70<br>9.70<br>9.70<br>9.70<br>9.70<br>9.70<br>9.70<br>9.70<br>9.70<br>9.70<br>9.70<br>9.70<br>9.70<br>9.70<br>9.70<br>9.70<br>9.70<br>9.70<br>9.70<br>9.70<br>9.70<br>9.70<br>9.70<br>9.70<br>9.70<br>9.70<br>9.70<br>9.70<br>9.70<br>9.70<br>9.70<br>9.70<br>9.70<br>9.70<br>9.70<br>9.70<br>9.70<br>9.70<br>9.70<br>9.70<br>9.70<br>9.70<br>9.70<br>9.70<br>9.70<br>9.70<br>9.70<br>9.70<br>9.70<br>9.70<br>9.70<br>9.70<br>9.70<br>9.70<br>9.70<br>9.70<br>9.70<br>9.70<br>9.70<br>9.70<br>9.70<br>9.70<br>9.70<br>9.70<br>9.70<br>9.70<br>9.70<br>9.70<br>9.70<br>9.70<br>9.70<br>9.70<br>9.70<br>9.70<br>9.70<br>9.70<br>9.70<br>9.70<br>9.70<br>9.70<br>9.70<br>9.70<br>9.70<br>9.70<br>9.70<br>9.70<br>9.70<br>9.70<br>9.70<br>9.70<br>9.70<br>9.70<br>9.70<br>9.70<br>9.70<br>9.70<br>9.70<br>9.70<br>9.70<br>9.70<br>9.70<br>9.70<br>9.70<br>9.70<br>9.70<br>9.70<br>9.70<br>9.70<br>9.70<br>9.70<br>9.70<br>9.70<br>9.70<br>9.70<br>9.70<br>9.70<br>9.70<br>9.70<br>9.70<br>9.70<br>9.70<br>9.70<br>9.70<br>9.70<br>9.70<br>9.70<br>9.70<br>9.70<br>9.70<br>9.70<br>9.70<br>9.70<br>9.70<br>9.70<br>9.70<br>9.70<br>9.70<br>9.70<br>9.70<br>9.70<br>9.70<br>9.70<br>9.70<br>9.70<br>9.70<br>9.70<br>9.70<br>9.70<br>9.70<br>9.70<br>9.70<br>9.70<br>9.70<br>9.70<br>9.70<br>9.70<br>9.70<br>9.70<br>9.70<br>9.70<br>9.70<br>9.70<br>9.70<br>9.70<br>9.70<br>9.70<br>9.70<br>9.70<br>9.70<br>9.70<br>9.70<br>9.70<br>9.70<br>9.70<br>9.70<br>9.70<br>9.70<br>9.70<br>9.70<br>9.70<br>9.70<br>9.70<br>9.70<br>9.70<br>9.70<br>9.70<br>9.70<br>9.70<br>9.70<br>9.70<br>9.70<br>9.70<br>9.70<br>9.70<br>9.70<br>9.70<br>9.70<br>9.70<br>9.70<br>9.70<br>9.70<br>9.70<br>9.70<br>9.70<br>9.70<br>9.70<br>9.70<br>9.70<br>9.70<br>9.70<br>9.70<br>9.70<br>9.70<br>9.70<br>9.70<br>9.70<br>9.70<br>9.70<br>9.70<br>9.70<br>9.70<br>9.70<br>9.70<br>9.70<br>9.70<br>9.70<br>9.70<br>9.70<br>9.70<br>9.70<br>9.70<br>9.70<br>9.70<br>9.70<br>9.70<br>9.70<br>9.70<br>9.70<br>9.70<br>9.70<br>9.70<br>9.70<br>9.70<br>9.70<br>9.70<br>9.70<br>9.70<br>9.70<br>9.70<br>9.70<br>9.70<br>9.70<br>9.70<br>9.70<br>9.70 |                         | 83.50<br>31.75<br>2 15.24<br>++++++++++++++++++++++++++++++++++++ | and a second |
|                                                                    |                                                                             | 17W2 Male/Female                                                                                                                                                                                                                                                                                                                                                                                                                                                                                                                                                                                                                                                                                                                                                                                                                                                                                                                                                                                                                                                                                                                                                                                                                                                                                                                                                                                                                                                                                                                                                                                                                                                                                                                                                                                                                                                                                                                                                                                                                                                                                                                                                                                                                                                                                                                                                                                                                                                                                                                                                                                                                                                                                                                                                                                                                       | 21W1 Male/Fema          | le                                                                |              |
| CURRENT RATING<br>10A / 2.2<br>20A / 3.3<br>30A / 3.7<br>40A / 4.2 | / ΦΑ                                                                        | ₹<br>₹<br>₹<br>₹<br>₹<br>₹<br>₹<br>₹<br>₹<br>₹<br>₹<br>₹<br>₹<br>₹                                                                                                                                                                                                                                                                                                                                                                                                                                                                                                                                                                                                                                                                                                                                                                                                                                                                                                                                                                                                                                                                                                                                                                                                                                                                                                                                                                                                                                                                                                                                                                                                                                                                                                                                                                                                                                                                                                                                                                                                                                                                                                                                                                                                                                                                                                                                                                                                                                                                                                                                                                                                                                                                                                                                                                     |                         | A CONTRACTOR OF CONTRACTOR                                        | æ            |
|                                                                    |                                                                             |                                                                                                                                                                                                                                                                                                                                                                                                                                                                                                                                                                                                                                                                                                                                                                                                                                                                                                                                                                                                                                                                                                                                                                                                                                                                                                                                                                                                                                                                                                                                                                                                                                                                                                                                                                                                                                                                                                                                                                                                                                                                                                                                                                                                                                                                                                                                                                                                                                                                                                                                                                                                                                                                                                                                                                                                                                        | SW REFERENCE NO.: 628 0 | COMBO ASSEMBLY                                                    |              |
|                                                                    | COMBIN                                                                      | COMBINATION D-SUB                                                                                                                                                                                                                                                                                                                                                                                                                                                                                                                                                                                                                                                                                                                                                                                                                                                                                                                                                                                                                                                                                                                                                                                                                                                                                                                                                                                                                                                                                                                                                                                                                                                                                                                                                                                                                                                                                                                                                                                                                                                                                                                                                                                                                                                                                                                                                                                                                                                                                                                                                                                                                                                                                                                                                                                                                      |                         | DATE: JAN. 01/20                                                  | 19           |
|                                                                    |                                                                             |                                                                                                                                                                                                                                                                                                                                                                                                                                                                                                                                                                                                                                                                                                                                                                                                                                                                                                                                                                                                                                                                                                                                                                                                                                                                                                                                                                                                                                                                                                                                                                                                                                                                                                                                                                                                                                                                                                                                                                                                                                                                                                                                                                                                                                                                                                                                                                                                                                                                                                                                                                                                                                                                                                                                                                                                                                        | CHECKED:                | DATE:                                                             |              |
| THIS SERIES FULLY CONFORMS TO<br>THE EUROPEAN UNION DIRECTIVES     |                                                                             | ARE THE PROPERTY OF EDAG INC., AND                                                                                                                                                                                                                                                                                                                                                                                                                                                                                                                                                                                                                                                                                                                                                                                                                                                                                                                                                                                                                                                                                                                                                                                                                                                                                                                                                                                                                                                                                                                                                                                                                                                                                                                                                                                                                                                                                                                                                                                                                                                                                                                                                                                                                                                                                                                                                                                                                                                                                                                                                                                                                                                                                                                                                                                                     | SCALE: N.T.S            | SHEET 3 OF                                                        |              |
|                                                                    |                                                                             |                                                                                                                                                                                                                                                                                                                                                                                                                                                                                                                                                                                                                                                                                                                                                                                                                                                                                                                                                                                                                                                                                                                                                                                                                                                                                                                                                                                                                                                                                                                                                                                                                                                                                                                                                                                                                                                                                                                                                                                                                                                                                                                                                                                                                                                                                                                                                                                                                                                                                                                                                                                                                                                                                                                                                                                                                                        | DRAWING NUMBER: 628-27W | /2622-2N1                                                         | ISSUE        |