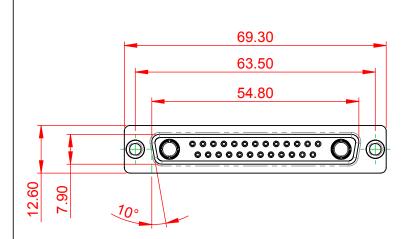

|  | COMBINATION D-SUB                    |                                                                        | SW REFERENCE NO.: 628 COMBO ASSEMBLY |                    |       |  |
|--|--------------------------------------|------------------------------------------------------------------------|--------------------------------------|--------------------|-------|--|
|  |                                      |                                                                        | DRAWN: C.B                           | DATE: JAN. 01/2019 |       |  |
|  |                                      |                                                                        | CHECKED:                             | DATE:              |       |  |
|  | EDAC INC                             | THESE DRAWINGS AND SPECIFICATIONS<br>ARE THE PROPERTY OF EDAC INC.,AND | SCALE: (IN C.A.D. 1:1)               | SHEET 1 OF         | 4     |  |
|  | TORONTO, ONTARIO<br>CANADA           | SHALL NOT BE REPRODUCED, OR COPIED OR USED AS THE BASIS FOR THE        | DRAWING NUMBER: 628-27W              | 2622-2N1           | ISSUE |  |
|  | YOUR CONNECTION TO QUALITY & SERVICE | MANUFACTURE OR SALE OF APPARATUS<br>WITHOUT WRITTEN PERMISSION.        | PART NUMBER: 628-27W                 | 2622-2N1           | 1     |  |