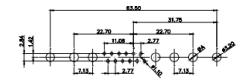

(1)

1

3W3 / 3WK3

33.30

5W1 Male/Female

7W2 Male/Female

21W4 Male/Female

| 5W5 Male                                                           | 8W8 Male                                                                    | / WZ Male/Fernale                                                                                                                                                                                                                                                                                                                                                                                                                                                                                                                                                                                                                                                                                                                                                                                                                                                                                                                                                                                                                                                                                                                                                                                                                                                                                                                                                                                                                                                                                                                                                                                                                                                                                                                                                                                                                                                                                                                                                                                                                                                                                                                                                                                                                                                                                                                                                                                                                                                                                                                                                                                                                                                                                                                                                                                                                      | 210041018167161118      |                                                                   |              |
|--------------------------------------------------------------------|-----------------------------------------------------------------------------|----------------------------------------------------------------------------------------------------------------------------------------------------------------------------------------------------------------------------------------------------------------------------------------------------------------------------------------------------------------------------------------------------------------------------------------------------------------------------------------------------------------------------------------------------------------------------------------------------------------------------------------------------------------------------------------------------------------------------------------------------------------------------------------------------------------------------------------------------------------------------------------------------------------------------------------------------------------------------------------------------------------------------------------------------------------------------------------------------------------------------------------------------------------------------------------------------------------------------------------------------------------------------------------------------------------------------------------------------------------------------------------------------------------------------------------------------------------------------------------------------------------------------------------------------------------------------------------------------------------------------------------------------------------------------------------------------------------------------------------------------------------------------------------------------------------------------------------------------------------------------------------------------------------------------------------------------------------------------------------------------------------------------------------------------------------------------------------------------------------------------------------------------------------------------------------------------------------------------------------------------------------------------------------------------------------------------------------------------------------------------------------------------------------------------------------------------------------------------------------------------------------------------------------------------------------------------------------------------------------------------------------------------------------------------------------------------------------------------------------------------------------------------------------------------------------------------------------|-------------------------|-------------------------------------------------------------------|--------------|
|                                                                    |                                                                             |                                                                                                                                                                                                                                                                                                                                                                                                                                                                                                                                                                                                                                                                                                                                                                                                                                                                                                                                                                                                                                                                                                                                                                                                                                                                                                                                                                                                                                                                                                                                                                                                                                                                                                                                                                                                                                                                                                                                                                                                                                                                                                                                                                                                                                                                                                                                                                                                                                                                                                                                                                                                                                                                                                                                                                                                                                        |                         |                                                                   | ese ese      |
|                                                                    |                                                                             | 11W1 Male/Female                                                                                                                                                                                                                                                                                                                                                                                                                                                                                                                                                                                                                                                                                                                                                                                                                                                                                                                                                                                                                                                                                                                                                                                                                                                                                                                                                                                                                                                                                                                                                                                                                                                                                                                                                                                                                                                                                                                                                                                                                                                                                                                                                                                                                                                                                                                                                                                                                                                                                                                                                                                                                                                                                                                                                                                                                       | 27W2 Male/Fema          | le                                                                |              |
| 5W5 Female                                                         | 8W8 Female<br>31.75 $22.83$ $22.97$ $4$ $4$ $4$ $4$ $4$ $4$ $4$ $4$ $4$ $4$ | 33.30<br>16.65<br>9.70<br>9.70<br>9.70<br>9.70<br>9.70<br>9.70<br>9.70<br>9.70<br>9.70<br>9.70<br>9.70<br>9.70<br>9.70<br>9.70<br>9.70<br>9.70<br>9.70<br>9.70<br>9.70<br>9.70<br>9.70<br>9.70<br>9.70<br>9.70<br>9.70<br>9.70<br>9.70<br>9.70<br>9.70<br>9.70<br>9.70<br>9.70<br>9.70<br>9.70<br>9.70<br>9.70<br>9.70<br>9.70<br>9.70<br>9.70<br>9.70<br>9.70<br>9.70<br>9.70<br>9.70<br>9.70<br>9.70<br>9.70<br>9.70<br>9.70<br>9.70<br>9.70<br>9.70<br>9.70<br>9.70<br>9.70<br>9.70<br>9.70<br>9.70<br>9.70<br>9.70<br>9.70<br>9.70<br>9.70<br>9.70<br>9.70<br>9.70<br>9.70<br>9.70<br>9.70<br>9.70<br>9.70<br>9.70<br>9.70<br>9.70<br>9.70<br>9.70<br>9.70<br>9.70<br>9.70<br>9.70<br>9.70<br>9.70<br>9.70<br>9.70<br>9.70<br>9.70<br>9.70<br>9.70<br>9.70<br>9.70<br>9.70<br>9.70<br>9.70<br>9.70<br>9.70<br>9.70<br>9.70<br>9.70<br>9.70<br>9.70<br>9.70<br>9.70<br>9.70<br>9.70<br>9.70<br>9.70<br>9.70<br>9.70<br>9.70<br>9.70<br>9.70<br>9.70<br>9.70<br>9.70<br>9.70<br>9.70<br>9.70<br>9.70<br>9.70<br>9.70<br>9.70<br>9.70<br>9.70<br>9.70<br>9.70<br>9.70<br>9.70<br>9.70<br>9.70<br>9.70<br>9.70<br>9.70<br>9.70<br>9.70<br>9.70<br>9.70<br>9.70<br>9.70<br>9.70<br>9.70<br>9.70<br>9.70<br>9.70<br>9.70<br>9.70<br>9.70<br>9.70<br>9.70<br>9.70<br>9.70<br>9.70<br>9.70<br>9.70<br>9.70<br>9.70<br>9.70<br>9.70<br>9.70<br>9.70<br>9.70<br>9.70<br>9.70<br>9.70<br>9.70<br>9.70<br>9.70<br>9.70<br>9.70<br>9.70<br>9.70<br>9.70<br>9.70<br>9.70<br>9.70<br>9.70<br>9.70<br>9.70<br>9.70<br>9.70<br>9.70<br>9.70<br>9.70<br>9.70<br>9.70<br>9.70<br>9.70<br>9.70<br>9.70<br>9.70<br>9.70<br>9.70<br>9.70<br>9.70<br>9.70<br>9.70<br>9.70<br>9.70<br>9.70<br>9.70<br>9.70<br>9.70<br>9.70<br>9.70<br>9.70<br>9.70<br>9.70<br>9.70<br>9.70<br>9.70<br>9.70<br>9.70<br>9.70<br>9.70<br>9.70<br>9.70<br>9.70<br>9.70<br>9.70<br>9.70<br>9.70<br>9.70<br>9.70<br>9.70<br>9.70<br>9.70<br>9.70<br>9.70<br>9.70<br>9.70<br>9.70<br>9.70<br>9.70<br>9.70<br>9.70<br>9.70<br>9.70<br>9.70<br>9.70<br>9.70<br>9.70<br>9.70<br>9.70<br>9.70<br>9.70<br>9.70<br>9.70<br>9.70<br>9.70<br>9.70<br>9.70<br>9.70<br>9.70<br>9.70<br>9.70<br>9.70<br>9.70<br>9.70<br>9.70<br>9.70<br>9.70<br>9.70<br>9.70<br>9.70<br>9.70<br>9.70<br>9.70<br>9.70<br>9.70<br>9.70<br>9.70<br>9.70<br>9.70<br>9.70<br>9.70<br>9.70<br>9.70<br>9.70<br>9.70<br>9.70<br>9.70<br>9.70<br>9.70<br>9.70<br>9.70<br>9.70<br>9.70<br>9.70<br>9.70<br>9.70<br>9.70<br>9.70<br>9.70<br>9.70<br>9.70<br>9.70<br>9.70<br>9.70<br>9.70<br>9.70<br>9.70<br>9.70<br>9.70<br>9.70<br>9.70<br>9.70<br>9.70<br>9.70<br>9.70<br>9.70<br>9.70<br>9.70<br>9.70<br>9.70<br>9.70<br>9.70<br>9.70<br>9.70<br>9.70<br>9.70<br>9.70<br>9.70<br>9.70<br>9.70<br>9.70<br>9.70<br>9.70<br>9.70<br>9.70<br>9.70<br>9.70<br>9.70<br>9.70<br>9.70<br>9.70<br>9.70<br>9.70<br>9.70<br>9.70 |                         | 83.50<br>31.75<br>2 15.24<br>++++++++++++++++++++++++++++++++++++ | and a second |
|                                                                    |                                                                             | 17W2 Male/Female                                                                                                                                                                                                                                                                                                                                                                                                                                                                                                                                                                                                                                                                                                                                                                                                                                                                                                                                                                                                                                                                                                                                                                                                                                                                                                                                                                                                                                                                                                                                                                                                                                                                                                                                                                                                                                                                                                                                                                                                                                                                                                                                                                                                                                                                                                                                                                                                                                                                                                                                                                                                                                                                                                                                                                                                                       | 21W1 Male/Fema          | le                                                                |              |
| CURRENT RATING<br>10A / 2.2<br>20A / 3.3<br>30A / 3.7<br>40A / 4.2 | / ΦΑ                                                                        | ₹<br>₹<br>₹<br>₹<br>₹<br>₹<br>₹<br>₹<br>₹<br>₹<br>₹<br>₹<br>₹<br>₹                                                                                                                                                                                                                                                                                                                                                                                                                                                                                                                                                                                                                                                                                                                                                                                                                                                                                                                                                                                                                                                                                                                                                                                                                                                                                                                                                                                                                                                                                                                                                                                                                                                                                                                                                                                                                                                                                                                                                                                                                                                                                                                                                                                                                                                                                                                                                                                                                                                                                                                                                                                                                                                                                                                                                                     |                         | A CONTRACTOR OF CONTRACTOR                                        | æ            |
|                                                                    |                                                                             |                                                                                                                                                                                                                                                                                                                                                                                                                                                                                                                                                                                                                                                                                                                                                                                                                                                                                                                                                                                                                                                                                                                                                                                                                                                                                                                                                                                                                                                                                                                                                                                                                                                                                                                                                                                                                                                                                                                                                                                                                                                                                                                                                                                                                                                                                                                                                                                                                                                                                                                                                                                                                                                                                                                                                                                                                                        | SW REFERENCE NO.: 628 0 | COMBO ASSEMBLY                                                    |              |
|                                                                    | COMBIN                                                                      | COMBINATION D-SUB                                                                                                                                                                                                                                                                                                                                                                                                                                                                                                                                                                                                                                                                                                                                                                                                                                                                                                                                                                                                                                                                                                                                                                                                                                                                                                                                                                                                                                                                                                                                                                                                                                                                                                                                                                                                                                                                                                                                                                                                                                                                                                                                                                                                                                                                                                                                                                                                                                                                                                                                                                                                                                                                                                                                                                                                                      |                         | DATE: JAN. 01/20                                                  | 19           |
|                                                                    |                                                                             |                                                                                                                                                                                                                                                                                                                                                                                                                                                                                                                                                                                                                                                                                                                                                                                                                                                                                                                                                                                                                                                                                                                                                                                                                                                                                                                                                                                                                                                                                                                                                                                                                                                                                                                                                                                                                                                                                                                                                                                                                                                                                                                                                                                                                                                                                                                                                                                                                                                                                                                                                                                                                                                                                                                                                                                                                                        | CHECKED:                | DATE:                                                             |              |
| THIS SERIES FULLY CONFORMS TO<br>THE EUROPEAN UNION DIRECTIVES     |                                                                             | ARE THE PROPERTY OF EDAG INC., AND                                                                                                                                                                                                                                                                                                                                                                                                                                                                                                                                                                                                                                                                                                                                                                                                                                                                                                                                                                                                                                                                                                                                                                                                                                                                                                                                                                                                                                                                                                                                                                                                                                                                                                                                                                                                                                                                                                                                                                                                                                                                                                                                                                                                                                                                                                                                                                                                                                                                                                                                                                                                                                                                                                                                                                                                     | SCALE: N.T.S            | SHEET 3 OF                                                        |              |
|                                                                    |                                                                             |                                                                                                                                                                                                                                                                                                                                                                                                                                                                                                                                                                                                                                                                                                                                                                                                                                                                                                                                                                                                                                                                                                                                                                                                                                                                                                                                                                                                                                                                                                                                                                                                                                                                                                                                                                                                                                                                                                                                                                                                                                                                                                                                                                                                                                                                                                                                                                                                                                                                                                                                                                                                                                                                                                                                                                                                                                        | DRAWING NUMBER: 628-27W | /2622-2N1                                                         | ISSUE        |