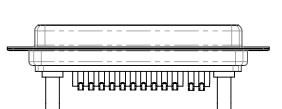

THIS IS A C.A.D. GENERATED DRAWING DO NOT MAKE MANUAL REVISIONS TO MASTER.

ISSUE NUMBER

NOTES:

MATERIAL:

HOUSING: THERMOPLASTIC POLYESTER, UL94V-0 SHELL: STEEL, Sn or Ni PLATED CONTACT: COPPER ALLOY SEE ORDERING GUIDE FOR PLATING

THIS SERIES FULLY CONFORMS TO THE EUROPEAN UNION DIRECTIVES 2011/65/EU FOR RoHS COMPLIANCY.

THIS IS A C.A.D. GENERATED DRAWING TOLERANCE UNLESS OTHERWISE SPECIFIED DO NOT MAKE MANUAL REVISIONS TO MASTER. .X ±0.25 .XX ±0.13 .XXX ±0.05