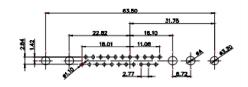

(1)

1

3W3 / 3WK3

33.30

5W1 Male/Female

7W2 Male/Female

21W4 Male/Female

| 5W5 Male                                                           | 8W8 Male                                                                    | / WZ Male/Fernale                                                                                                                                                                                                                                                                                                                                                                                                                                                                                                                                                                                                                                                                                                                                                                                                                                                                                                                                                                                                                                                                                                                                                                                                                                                                                                                                                                                                                                                                                                                                                                                                                                                                                                                                                                                                                                                                                                                                                                                                                                                                                                                                                                                                                                                                                                                                                                                                                                                                                                                                                                                                                                                                                                                                                                                                                      | 210041018167161118      |                                                                   |              |
|--------------------------------------------------------------------|-----------------------------------------------------------------------------|----------------------------------------------------------------------------------------------------------------------------------------------------------------------------------------------------------------------------------------------------------------------------------------------------------------------------------------------------------------------------------------------------------------------------------------------------------------------------------------------------------------------------------------------------------------------------------------------------------------------------------------------------------------------------------------------------------------------------------------------------------------------------------------------------------------------------------------------------------------------------------------------------------------------------------------------------------------------------------------------------------------------------------------------------------------------------------------------------------------------------------------------------------------------------------------------------------------------------------------------------------------------------------------------------------------------------------------------------------------------------------------------------------------------------------------------------------------------------------------------------------------------------------------------------------------------------------------------------------------------------------------------------------------------------------------------------------------------------------------------------------------------------------------------------------------------------------------------------------------------------------------------------------------------------------------------------------------------------------------------------------------------------------------------------------------------------------------------------------------------------------------------------------------------------------------------------------------------------------------------------------------------------------------------------------------------------------------------------------------------------------------------------------------------------------------------------------------------------------------------------------------------------------------------------------------------------------------------------------------------------------------------------------------------------------------------------------------------------------------------------------------------------------------------------------------------------------------|-------------------------|-------------------------------------------------------------------|--------------|
|                                                                    |                                                                             |                                                                                                                                                                                                                                                                                                                                                                                                                                                                                                                                                                                                                                                                                                                                                                                                                                                                                                                                                                                                                                                                                                                                                                                                                                                                                                                                                                                                                                                                                                                                                                                                                                                                                                                                                                                                                                                                                                                                                                                                                                                                                                                                                                                                                                                                                                                                                                                                                                                                                                                                                                                                                                                                                                                                                                                                                                        |                         |                                                                   | ese ese      |
|                                                                    |                                                                             | 11W1 Male/Female                                                                                                                                                                                                                                                                                                                                                                                                                                                                                                                                                                                                                                                                                                                                                                                                                                                                                                                                                                                                                                                                                                                                                                                                                                                                                                                                                                                                                                                                                                                                                                                                                                                                                                                                                                                                                                                                                                                                                                                                                                                                                                                                                                                                                                                                                                                                                                                                                                                                                                                                                                                                                                                                                                                                                                                                                       | 27W2 Male/Fema          | le                                                                |              |
| 5W5 Female                                                         | 8W8 Female<br>31.75 $22.83$ $22.97$ $4$ $4$ $4$ $4$ $4$ $4$ $4$ $4$ $4$ $4$ | 33.30<br>16.65<br>9.70<br>9.70<br>9.70<br>9.70<br>9.70<br>9.70<br>9.70<br>9.70<br>9.70<br>9.70<br>9.70<br>9.70<br>9.70<br>9.70<br>9.70<br>9.70<br>9.70<br>9.70<br>9.70<br>9.70<br>9.70<br>9.70<br>9.70<br>9.70<br>9.70<br>9.70<br>9.70<br>9.70<br>9.70<br>9.70<br>9.70<br>9.70<br>9.70<br>9.70<br>9.70<br>9.70<br>9.70<br>9.70<br>9.70<br>9.70<br>9.70<br>9.70<br>9.70<br>9.70<br>9.70<br>9.70<br>9.70<br>9.70<br>9.70<br>9.70<br>9.70<br>9.70<br>9.70<br>9.70<br>9.70<br>9.70<br>9.70<br>9.70<br>9.70<br>9.70<br>9.70<br>9.70<br>9.70<br>9.70<br>9.70<br>9.70<br>9.70<br>9.70<br>9.70<br>9.70<br>9.70<br>9.70<br>9.70<br>9.70<br>9.70<br>9.70<br>9.70<br>9.70<br>9.70<br>9.70<br>9.70<br>9.70<br>9.70<br>9.70<br>9.70<br>9.70<br>9.70<br>9.70<br>9.70<br>9.70<br>9.70<br>9.70<br>9.70<br>9.70<br>9.70<br>9.70<br>9.70<br>9.70<br>9.70<br>9.70<br>9.70<br>9.70<br>9.70<br>9.70<br>9.70<br>9.70<br>9.70<br>9.70<br>9.70<br>9.70<br>9.70<br>9.70<br>9.70<br>9.70<br>9.70<br>9.70<br>9.70<br>9.70<br>9.70<br>9.70<br>9.70<br>9.70<br>9.70<br>9.70<br>9.70<br>9.70<br>9.70<br>9.70<br>9.70<br>9.70<br>9.70<br>9.70<br>9.70<br>9.70<br>9.70<br>9.70<br>9.70<br>9.70<br>9.70<br>9.70<br>9.70<br>9.70<br>9.70<br>9.70<br>9.70<br>9.70<br>9.70<br>9.70<br>9.70<br>9.70<br>9.70<br>9.70<br>9.70<br>9.70<br>9.70<br>9.70<br>9.70<br>9.70<br>9.70<br>9.70<br>9.70<br>9.70<br>9.70<br>9.70<br>9.70<br>9.70<br>9.70<br>9.70<br>9.70<br>9.70<br>9.70<br>9.70<br>9.70<br>9.70<br>9.70<br>9.70<br>9.70<br>9.70<br>9.70<br>9.70<br>9.70<br>9.70<br>9.70<br>9.70<br>9.70<br>9.70<br>9.70<br>9.70<br>9.70<br>9.70<br>9.70<br>9.70<br>9.70<br>9.70<br>9.70<br>9.70<br>9.70<br>9.70<br>9.70<br>9.70<br>9.70<br>9.70<br>9.70<br>9.70<br>9.70<br>9.70<br>9.70<br>9.70<br>9.70<br>9.70<br>9.70<br>9.70<br>9.70<br>9.70<br>9.70<br>9.70<br>9.70<br>9.70<br>9.70<br>9.70<br>9.70<br>9.70<br>9.70<br>9.70<br>9.70<br>9.70<br>9.70<br>9.70<br>9.70<br>9.70<br>9.70<br>9.70<br>9.70<br>9.70<br>9.70<br>9.70<br>9.70<br>9.70<br>9.70<br>9.70<br>9.70<br>9.70<br>9.70<br>9.70<br>9.70<br>9.70<br>9.70<br>9.70<br>9.70<br>9.70<br>9.70<br>9.70<br>9.70<br>9.70<br>9.70<br>9.70<br>9.70<br>9.70<br>9.70<br>9.70<br>9.70<br>9.70<br>9.70<br>9.70<br>9.70<br>9.70<br>9.70<br>9.70<br>9.70<br>9.70<br>9.70<br>9.70<br>9.70<br>9.70<br>9.70<br>9.70<br>9.70<br>9.70<br>9.70<br>9.70<br>9.70<br>9.70<br>9.70<br>9.70<br>9.70<br>9.70<br>9.70<br>9.70<br>9.70<br>9.70<br>9.70<br>9.70<br>9.70<br>9.70<br>9.70<br>9.70<br>9.70<br>9.70<br>9.70<br>9.70<br>9.70<br>9.70<br>9.70<br>9.70<br>9.70<br>9.70<br>9.70<br>9.70<br>9.70<br>9.70<br>9.70<br>9.70<br>9.70<br>9.70<br>9.70<br>9.70<br>9.70<br>9.70<br>9.70<br>9.70<br>9.70<br>9.70<br>9.70<br>9.70<br>9.70<br>9.70<br>9.70<br>9.70<br>9.70<br>9.70<br>9.70<br>9.70<br>9.70<br>9.70<br>9.70<br>9.70<br>9.70<br>9.70<br>9.70 |                         | 83.50<br>31.75<br>2 15.24<br>++++++++++++++++++++++++++++++++++++ | and a second |
|                                                                    |                                                                             | 17W2 Male/Female                                                                                                                                                                                                                                                                                                                                                                                                                                                                                                                                                                                                                                                                                                                                                                                                                                                                                                                                                                                                                                                                                                                                                                                                                                                                                                                                                                                                                                                                                                                                                                                                                                                                                                                                                                                                                                                                                                                                                                                                                                                                                                                                                                                                                                                                                                                                                                                                                                                                                                                                                                                                                                                                                                                                                                                                                       | 21W1 Male/Fema          | le                                                                |              |
| CURRENT RATING<br>10A / 2.2<br>20A / 3.3<br>30A / 3.7<br>40A / 4.2 | / ΦΑ                                                                        | ₹<br>₹<br>₹<br>₹<br>₹<br>₹<br>₹<br>₹<br>₹<br>₹<br>₹<br>₹<br>₹<br>₹                                                                                                                                                                                                                                                                                                                                                                                                                                                                                                                                                                                                                                                                                                                                                                                                                                                                                                                                                                                                                                                                                                                                                                                                                                                                                                                                                                                                                                                                                                                                                                                                                                                                                                                                                                                                                                                                                                                                                                                                                                                                                                                                                                                                                                                                                                                                                                                                                                                                                                                                                                                                                                                                                                                                                                     |                         | A CONTRACTOR OF CONTRACTOR                                        | æ            |
|                                                                    |                                                                             |                                                                                                                                                                                                                                                                                                                                                                                                                                                                                                                                                                                                                                                                                                                                                                                                                                                                                                                                                                                                                                                                                                                                                                                                                                                                                                                                                                                                                                                                                                                                                                                                                                                                                                                                                                                                                                                                                                                                                                                                                                                                                                                                                                                                                                                                                                                                                                                                                                                                                                                                                                                                                                                                                                                                                                                                                                        | SW REFERENCE NO.: 628 0 | COMBO ASSEMBLY                                                    |              |
|                                                                    | COMBIN                                                                      | COMBINATION D-SUB                                                                                                                                                                                                                                                                                                                                                                                                                                                                                                                                                                                                                                                                                                                                                                                                                                                                                                                                                                                                                                                                                                                                                                                                                                                                                                                                                                                                                                                                                                                                                                                                                                                                                                                                                                                                                                                                                                                                                                                                                                                                                                                                                                                                                                                                                                                                                                                                                                                                                                                                                                                                                                                                                                                                                                                                                      |                         | DATE: JAN. 01/20                                                  | 19           |
|                                                                    |                                                                             |                                                                                                                                                                                                                                                                                                                                                                                                                                                                                                                                                                                                                                                                                                                                                                                                                                                                                                                                                                                                                                                                                                                                                                                                                                                                                                                                                                                                                                                                                                                                                                                                                                                                                                                                                                                                                                                                                                                                                                                                                                                                                                                                                                                                                                                                                                                                                                                                                                                                                                                                                                                                                                                                                                                                                                                                                                        | CHECKED:                | DATE:                                                             |              |
| THIS SERIES FULLY CONFORMS TO<br>THE EUROPEAN UNION DIRECTIVES     |                                                                             | ARE THE PROPERTY OF EDAG INC., AND                                                                                                                                                                                                                                                                                                                                                                                                                                                                                                                                                                                                                                                                                                                                                                                                                                                                                                                                                                                                                                                                                                                                                                                                                                                                                                                                                                                                                                                                                                                                                                                                                                                                                                                                                                                                                                                                                                                                                                                                                                                                                                                                                                                                                                                                                                                                                                                                                                                                                                                                                                                                                                                                                                                                                                                                     | SCALE: N.T.S            | SHEET 3 OF                                                        |              |
|                                                                    |                                                                             |                                                                                                                                                                                                                                                                                                                                                                                                                                                                                                                                                                                                                                                                                                                                                                                                                                                                                                                                                                                                                                                                                                                                                                                                                                                                                                                                                                                                                                                                                                                                                                                                                                                                                                                                                                                                                                                                                                                                                                                                                                                                                                                                                                                                                                                                                                                                                                                                                                                                                                                                                                                                                                                                                                                                                                                                                                        | DRAWING NUMBER: 628-27W | /2622-2N1                                                         | ISSUE        |