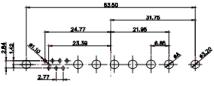

(1)

1

3W3 / 3WK3

33.30

5W1 Male/Female

7W2 Male/Female

21W4 Male/Female

| 5W5 Male                                                           | 8W8 Male                                                                    | / WZ Male/Fernale                                                                                                                                                                                                                                                                                                                                                                                                                                                                                                                                                                                                                                                                                                                                                                                                                                                                                                                                                                                                                                                                                                                                                                                                                                                                                                                                                                                                                                                                                                                                                                                                                                                                                                                                                                                                                                                                                                                                                                                                                                                                                                                                                                                                                                                                                                                                                                                                                                                                                                                                                                                                                                                                                                                                                                                                                      | 210041018167161118      |                                                                   |              |
|--------------------------------------------------------------------|-----------------------------------------------------------------------------|----------------------------------------------------------------------------------------------------------------------------------------------------------------------------------------------------------------------------------------------------------------------------------------------------------------------------------------------------------------------------------------------------------------------------------------------------------------------------------------------------------------------------------------------------------------------------------------------------------------------------------------------------------------------------------------------------------------------------------------------------------------------------------------------------------------------------------------------------------------------------------------------------------------------------------------------------------------------------------------------------------------------------------------------------------------------------------------------------------------------------------------------------------------------------------------------------------------------------------------------------------------------------------------------------------------------------------------------------------------------------------------------------------------------------------------------------------------------------------------------------------------------------------------------------------------------------------------------------------------------------------------------------------------------------------------------------------------------------------------------------------------------------------------------------------------------------------------------------------------------------------------------------------------------------------------------------------------------------------------------------------------------------------------------------------------------------------------------------------------------------------------------------------------------------------------------------------------------------------------------------------------------------------------------------------------------------------------------------------------------------------------------------------------------------------------------------------------------------------------------------------------------------------------------------------------------------------------------------------------------------------------------------------------------------------------------------------------------------------------------------------------------------------------------------------------------------------------|-------------------------|-------------------------------------------------------------------|--------------|
|                                                                    |                                                                             |                                                                                                                                                                                                                                                                                                                                                                                                                                                                                                                                                                                                                                                                                                                                                                                                                                                                                                                                                                                                                                                                                                                                                                                                                                                                                                                                                                                                                                                                                                                                                                                                                                                                                                                                                                                                                                                                                                                                                                                                                                                                                                                                                                                                                                                                                                                                                                                                                                                                                                                                                                                                                                                                                                                                                                                                                                        |                         |                                                                   | ese ese      |
|                                                                    |                                                                             | 11W1 Male/Female                                                                                                                                                                                                                                                                                                                                                                                                                                                                                                                                                                                                                                                                                                                                                                                                                                                                                                                                                                                                                                                                                                                                                                                                                                                                                                                                                                                                                                                                                                                                                                                                                                                                                                                                                                                                                                                                                                                                                                                                                                                                                                                                                                                                                                                                                                                                                                                                                                                                                                                                                                                                                                                                                                                                                                                                                       | 27W2 Male/Fema          | le                                                                |              |
| 5W5 Female                                                         | 8W8 Female<br>31.75 $22.83$ $22.97$ $4$ $4$ $4$ $4$ $4$ $4$ $4$ $4$ $4$ $4$ | 33.30<br>16.65<br>9.70<br>9.70<br>9.70<br>9.70<br>9.70<br>9.70<br>9.70<br>9.70<br>9.70<br>9.70<br>9.70<br>9.70<br>9.70<br>9.70<br>9.70<br>9.70<br>9.70<br>9.70<br>9.70<br>9.70<br>9.70<br>9.70<br>9.70<br>9.70<br>9.70<br>9.70<br>9.70<br>9.70<br>9.70<br>9.70<br>9.70<br>9.70<br>9.70<br>9.70<br>9.70<br>9.70<br>9.70<br>9.70<br>9.70<br>9.70<br>9.70<br>9.70<br>9.70<br>9.70<br>9.70<br>9.70<br>9.70<br>9.70<br>9.70<br>9.70<br>9.70<br>9.70<br>9.70<br>9.70<br>9.70<br>9.70<br>9.70<br>9.70<br>9.70<br>9.70<br>9.70<br>9.70<br>9.70<br>9.70<br>9.70<br>9.70<br>9.70<br>9.70<br>9.70<br>9.70<br>9.70<br>9.70<br>9.70<br>9.70<br>9.70<br>9.70<br>9.70<br>9.70<br>9.70<br>9.70<br>9.70<br>9.70<br>9.70<br>9.70<br>9.70<br>9.70<br>9.70<br>9.70<br>9.70<br>9.70<br>9.70<br>9.70<br>9.70<br>9.70<br>9.70<br>9.70<br>9.70<br>9.70<br>9.70<br>9.70<br>9.70<br>9.70<br>9.70<br>9.70<br>9.70<br>9.70<br>9.70<br>9.70<br>9.70<br>9.70<br>9.70<br>9.70<br>9.70<br>9.70<br>9.70<br>9.70<br>9.70<br>9.70<br>9.70<br>9.70<br>9.70<br>9.70<br>9.70<br>9.70<br>9.70<br>9.70<br>9.70<br>9.70<br>9.70<br>9.70<br>9.70<br>9.70<br>9.70<br>9.70<br>9.70<br>9.70<br>9.70<br>9.70<br>9.70<br>9.70<br>9.70<br>9.70<br>9.70<br>9.70<br>9.70<br>9.70<br>9.70<br>9.70<br>9.70<br>9.70<br>9.70<br>9.70<br>9.70<br>9.70<br>9.70<br>9.70<br>9.70<br>9.70<br>9.70<br>9.70<br>9.70<br>9.70<br>9.70<br>9.70<br>9.70<br>9.70<br>9.70<br>9.70<br>9.70<br>9.70<br>9.70<br>9.70<br>9.70<br>9.70<br>9.70<br>9.70<br>9.70<br>9.70<br>9.70<br>9.70<br>9.70<br>9.70<br>9.70<br>9.70<br>9.70<br>9.70<br>9.70<br>9.70<br>9.70<br>9.70<br>9.70<br>9.70<br>9.70<br>9.70<br>9.70<br>9.70<br>9.70<br>9.70<br>9.70<br>9.70<br>9.70<br>9.70<br>9.70<br>9.70<br>9.70<br>9.70<br>9.70<br>9.70<br>9.70<br>9.70<br>9.70<br>9.70<br>9.70<br>9.70<br>9.70<br>9.70<br>9.70<br>9.70<br>9.70<br>9.70<br>9.70<br>9.70<br>9.70<br>9.70<br>9.70<br>9.70<br>9.70<br>9.70<br>9.70<br>9.70<br>9.70<br>9.70<br>9.70<br>9.70<br>9.70<br>9.70<br>9.70<br>9.70<br>9.70<br>9.70<br>9.70<br>9.70<br>9.70<br>9.70<br>9.70<br>9.70<br>9.70<br>9.70<br>9.70<br>9.70<br>9.70<br>9.70<br>9.70<br>9.70<br>9.70<br>9.70<br>9.70<br>9.70<br>9.70<br>9.70<br>9.70<br>9.70<br>9.70<br>9.70<br>9.70<br>9.70<br>9.70<br>9.70<br>9.70<br>9.70<br>9.70<br>9.70<br>9.70<br>9.70<br>9.70<br>9.70<br>9.70<br>9.70<br>9.70<br>9.70<br>9.70<br>9.70<br>9.70<br>9.70<br>9.70<br>9.70<br>9.70<br>9.70<br>9.70<br>9.70<br>9.70<br>9.70<br>9.70<br>9.70<br>9.70<br>9.70<br>9.70<br>9.70<br>9.70<br>9.70<br>9.70<br>9.70<br>9.70<br>9.70<br>9.70<br>9.70<br>9.70<br>9.70<br>9.70<br>9.70<br>9.70<br>9.70<br>9.70<br>9.70<br>9.70<br>9.70<br>9.70<br>9.70<br>9.70<br>9.70<br>9.70<br>9.70<br>9.70<br>9.70<br>9.70<br>9.70<br>9.70<br>9.70<br>9.70<br>9.70<br>9.70<br>9.70<br>9.70<br>9.70<br>9.70<br>9.70<br>9.70<br>9.70<br>9.70 |                         | 83.50<br>31.75<br>2 15.24<br>++++++++++++++++++++++++++++++++++++ | and a second |
|                                                                    |                                                                             | 17W2 Male/Female                                                                                                                                                                                                                                                                                                                                                                                                                                                                                                                                                                                                                                                                                                                                                                                                                                                                                                                                                                                                                                                                                                                                                                                                                                                                                                                                                                                                                                                                                                                                                                                                                                                                                                                                                                                                                                                                                                                                                                                                                                                                                                                                                                                                                                                                                                                                                                                                                                                                                                                                                                                                                                                                                                                                                                                                                       | 21W1 Male/Fema          | le                                                                |              |
| CURRENT RATING<br>10A / 2.2<br>20A / 3.3<br>30A / 3.7<br>40A / 4.2 | / ΦΑ                                                                        | ₹<br>₹<br>₹<br>₹<br>₹<br>₹<br>₹<br>₹<br>₹<br>₹<br>₹<br>₹<br>₹<br>₹                                                                                                                                                                                                                                                                                                                                                                                                                                                                                                                                                                                                                                                                                                                                                                                                                                                                                                                                                                                                                                                                                                                                                                                                                                                                                                                                                                                                                                                                                                                                                                                                                                                                                                                                                                                                                                                                                                                                                                                                                                                                                                                                                                                                                                                                                                                                                                                                                                                                                                                                                                                                                                                                                                                                                                     |                         | A CONTRACTOR OF CONTRACTOR                                        | æ            |
|                                                                    |                                                                             |                                                                                                                                                                                                                                                                                                                                                                                                                                                                                                                                                                                                                                                                                                                                                                                                                                                                                                                                                                                                                                                                                                                                                                                                                                                                                                                                                                                                                                                                                                                                                                                                                                                                                                                                                                                                                                                                                                                                                                                                                                                                                                                                                                                                                                                                                                                                                                                                                                                                                                                                                                                                                                                                                                                                                                                                                                        | SW REFERENCE NO.: 628 0 | COMBO ASSEMBLY                                                    |              |
|                                                                    | COMBIN                                                                      | COMBINATION D-SUB                                                                                                                                                                                                                                                                                                                                                                                                                                                                                                                                                                                                                                                                                                                                                                                                                                                                                                                                                                                                                                                                                                                                                                                                                                                                                                                                                                                                                                                                                                                                                                                                                                                                                                                                                                                                                                                                                                                                                                                                                                                                                                                                                                                                                                                                                                                                                                                                                                                                                                                                                                                                                                                                                                                                                                                                                      |                         | DATE: JAN. 01/20                                                  | 19           |
|                                                                    |                                                                             |                                                                                                                                                                                                                                                                                                                                                                                                                                                                                                                                                                                                                                                                                                                                                                                                                                                                                                                                                                                                                                                                                                                                                                                                                                                                                                                                                                                                                                                                                                                                                                                                                                                                                                                                                                                                                                                                                                                                                                                                                                                                                                                                                                                                                                                                                                                                                                                                                                                                                                                                                                                                                                                                                                                                                                                                                                        | CHECKED:                | DATE:                                                             |              |
| THIS SERIES FULLY CONFORMS TO<br>THE EUROPEAN UNION DIRECTIVES     |                                                                             | ARE THE PROPERTY OF EDAG INC., AND                                                                                                                                                                                                                                                                                                                                                                                                                                                                                                                                                                                                                                                                                                                                                                                                                                                                                                                                                                                                                                                                                                                                                                                                                                                                                                                                                                                                                                                                                                                                                                                                                                                                                                                                                                                                                                                                                                                                                                                                                                                                                                                                                                                                                                                                                                                                                                                                                                                                                                                                                                                                                                                                                                                                                                                                     | SCALE: N.T.S            | SHEET 3 OF                                                        |              |
|                                                                    |                                                                             |                                                                                                                                                                                                                                                                                                                                                                                                                                                                                                                                                                                                                                                                                                                                                                                                                                                                                                                                                                                                                                                                                                                                                                                                                                                                                                                                                                                                                                                                                                                                                                                                                                                                                                                                                                                                                                                                                                                                                                                                                                                                                                                                                                                                                                                                                                                                                                                                                                                                                                                                                                                                                                                                                                                                                                                                                                        | DRAWING NUMBER: 628-27W | /2622-2N1                                                         | ISSUE        |