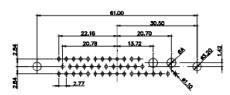

(1)

1

3W3 / 3WK3

33.30

5W1 Male/Female

7W2 Male/Female

21W4 Male/Female

| 5W5 Male                                                           | 8W8 Male                                                                    | / WZ Male/Fernale                                                                                                                                                                                                                                                                                                                                                                                                                                                                                                                                                                                                                                                                                                                                                                                                                                                                                                                                                                                                                                                                                                                                                                                                                                                                                                                                                                                                                                                                                                                                                                                                                                                                                                                                                                                                                                                                                                                                                                                                                                                                                                                                                                                                                                                                                                                                                                                                                                                                                                                                                                                                                                                                                                                                                                                                                      | 210041018167161118      |                                                                   |              |
|--------------------------------------------------------------------|-----------------------------------------------------------------------------|----------------------------------------------------------------------------------------------------------------------------------------------------------------------------------------------------------------------------------------------------------------------------------------------------------------------------------------------------------------------------------------------------------------------------------------------------------------------------------------------------------------------------------------------------------------------------------------------------------------------------------------------------------------------------------------------------------------------------------------------------------------------------------------------------------------------------------------------------------------------------------------------------------------------------------------------------------------------------------------------------------------------------------------------------------------------------------------------------------------------------------------------------------------------------------------------------------------------------------------------------------------------------------------------------------------------------------------------------------------------------------------------------------------------------------------------------------------------------------------------------------------------------------------------------------------------------------------------------------------------------------------------------------------------------------------------------------------------------------------------------------------------------------------------------------------------------------------------------------------------------------------------------------------------------------------------------------------------------------------------------------------------------------------------------------------------------------------------------------------------------------------------------------------------------------------------------------------------------------------------------------------------------------------------------------------------------------------------------------------------------------------------------------------------------------------------------------------------------------------------------------------------------------------------------------------------------------------------------------------------------------------------------------------------------------------------------------------------------------------------------------------------------------------------------------------------------------------|-------------------------|-------------------------------------------------------------------|--------------|
|                                                                    |                                                                             |                                                                                                                                                                                                                                                                                                                                                                                                                                                                                                                                                                                                                                                                                                                                                                                                                                                                                                                                                                                                                                                                                                                                                                                                                                                                                                                                                                                                                                                                                                                                                                                                                                                                                                                                                                                                                                                                                                                                                                                                                                                                                                                                                                                                                                                                                                                                                                                                                                                                                                                                                                                                                                                                                                                                                                                                                                        |                         |                                                                   | ese ese      |
|                                                                    |                                                                             | 11W1 Male/Female                                                                                                                                                                                                                                                                                                                                                                                                                                                                                                                                                                                                                                                                                                                                                                                                                                                                                                                                                                                                                                                                                                                                                                                                                                                                                                                                                                                                                                                                                                                                                                                                                                                                                                                                                                                                                                                                                                                                                                                                                                                                                                                                                                                                                                                                                                                                                                                                                                                                                                                                                                                                                                                                                                                                                                                                                       | 27W2 Male/Fema          | le                                                                |              |
| 5W5 Female                                                         | 8W8 Female<br>31.75 $22.83$ $22.97$ $4$ $4$ $4$ $4$ $4$ $4$ $4$ $4$ $4$ $4$ | 33.30<br>16.65<br>9.70<br>9.70<br>9.70<br>9.70<br>9.70<br>9.70<br>9.70<br>9.70<br>9.70<br>9.70<br>9.70<br>9.70<br>9.70<br>9.70<br>9.70<br>9.70<br>9.70<br>9.70<br>9.70<br>9.70<br>9.70<br>9.70<br>9.70<br>9.70<br>9.70<br>9.70<br>9.70<br>9.70<br>9.70<br>9.70<br>9.70<br>9.70<br>9.70<br>9.70<br>9.70<br>9.70<br>9.70<br>9.70<br>9.70<br>9.70<br>9.70<br>9.70<br>9.70<br>9.70<br>9.70<br>9.70<br>9.70<br>9.70<br>9.70<br>9.70<br>9.70<br>9.70<br>9.70<br>9.70<br>9.70<br>9.70<br>9.70<br>9.70<br>9.70<br>9.70<br>9.70<br>9.70<br>9.70<br>9.70<br>9.70<br>9.70<br>9.70<br>9.70<br>9.70<br>9.70<br>9.70<br>9.70<br>9.70<br>9.70<br>9.70<br>9.70<br>9.70<br>9.70<br>9.70<br>9.70<br>9.70<br>9.70<br>9.70<br>9.70<br>9.70<br>9.70<br>9.70<br>9.70<br>9.70<br>9.70<br>9.70<br>9.70<br>9.70<br>9.70<br>9.70<br>9.70<br>9.70<br>9.70<br>9.70<br>9.70<br>9.70<br>9.70<br>9.70<br>9.70<br>9.70<br>9.70<br>9.70<br>9.70<br>9.70<br>9.70<br>9.70<br>9.70<br>9.70<br>9.70<br>9.70<br>9.70<br>9.70<br>9.70<br>9.70<br>9.70<br>9.70<br>9.70<br>9.70<br>9.70<br>9.70<br>9.70<br>9.70<br>9.70<br>9.70<br>9.70<br>9.70<br>9.70<br>9.70<br>9.70<br>9.70<br>9.70<br>9.70<br>9.70<br>9.70<br>9.70<br>9.70<br>9.70<br>9.70<br>9.70<br>9.70<br>9.70<br>9.70<br>9.70<br>9.70<br>9.70<br>9.70<br>9.70<br>9.70<br>9.70<br>9.70<br>9.70<br>9.70<br>9.70<br>9.70<br>9.70<br>9.70<br>9.70<br>9.70<br>9.70<br>9.70<br>9.70<br>9.70<br>9.70<br>9.70<br>9.70<br>9.70<br>9.70<br>9.70<br>9.70<br>9.70<br>9.70<br>9.70<br>9.70<br>9.70<br>9.70<br>9.70<br>9.70<br>9.70<br>9.70<br>9.70<br>9.70<br>9.70<br>9.70<br>9.70<br>9.70<br>9.70<br>9.70<br>9.70<br>9.70<br>9.70<br>9.70<br>9.70<br>9.70<br>9.70<br>9.70<br>9.70<br>9.70<br>9.70<br>9.70<br>9.70<br>9.70<br>9.70<br>9.70<br>9.70<br>9.70<br>9.70<br>9.70<br>9.70<br>9.70<br>9.70<br>9.70<br>9.70<br>9.70<br>9.70<br>9.70<br>9.70<br>9.70<br>9.70<br>9.70<br>9.70<br>9.70<br>9.70<br>9.70<br>9.70<br>9.70<br>9.70<br>9.70<br>9.70<br>9.70<br>9.70<br>9.70<br>9.70<br>9.70<br>9.70<br>9.70<br>9.70<br>9.70<br>9.70<br>9.70<br>9.70<br>9.70<br>9.70<br>9.70<br>9.70<br>9.70<br>9.70<br>9.70<br>9.70<br>9.70<br>9.70<br>9.70<br>9.70<br>9.70<br>9.70<br>9.70<br>9.70<br>9.70<br>9.70<br>9.70<br>9.70<br>9.70<br>9.70<br>9.70<br>9.70<br>9.70<br>9.70<br>9.70<br>9.70<br>9.70<br>9.70<br>9.70<br>9.70<br>9.70<br>9.70<br>9.70<br>9.70<br>9.70<br>9.70<br>9.70<br>9.70<br>9.70<br>9.70<br>9.70<br>9.70<br>9.70<br>9.70<br>9.70<br>9.70<br>9.70<br>9.70<br>9.70<br>9.70<br>9.70<br>9.70<br>9.70<br>9.70<br>9.70<br>9.70<br>9.70<br>9.70<br>9.70<br>9.70<br>9.70<br>9.70<br>9.70<br>9.70<br>9.70<br>9.70<br>9.70<br>9.70<br>9.70<br>9.70<br>9.70<br>9.70<br>9.70<br>9.70<br>9.70<br>9.70<br>9.70<br>9.70<br>9.70<br>9.70<br>9.70<br>9.70<br>9.70<br>9.70<br>9.70<br>9.70<br>9.70<br>9.70<br>9.70<br>9.70<br>9.70<br>9.70 |                         | 83.50<br>31.75<br>2 15.24<br>++++++++++++++++++++++++++++++++++++ | and a second |
|                                                                    |                                                                             | 17W2 Male/Female                                                                                                                                                                                                                                                                                                                                                                                                                                                                                                                                                                                                                                                                                                                                                                                                                                                                                                                                                                                                                                                                                                                                                                                                                                                                                                                                                                                                                                                                                                                                                                                                                                                                                                                                                                                                                                                                                                                                                                                                                                                                                                                                                                                                                                                                                                                                                                                                                                                                                                                                                                                                                                                                                                                                                                                                                       | 21W1 Male/Fema          | le                                                                |              |
| CURRENT RATING<br>10A / 2.2<br>20A / 3.3<br>30A / 3.7<br>40A / 4.2 | / ΦΑ                                                                        | ₹<br>₹<br>₹<br>₹<br>₹<br>₹<br>₹<br>₹<br>₹<br>₹<br>₹<br>₹<br>₹<br>₹                                                                                                                                                                                                                                                                                                                                                                                                                                                                                                                                                                                                                                                                                                                                                                                                                                                                                                                                                                                                                                                                                                                                                                                                                                                                                                                                                                                                                                                                                                                                                                                                                                                                                                                                                                                                                                                                                                                                                                                                                                                                                                                                                                                                                                                                                                                                                                                                                                                                                                                                                                                                                                                                                                                                                                     |                         | A CONTRACTOR OF CONTRACTOR                                        | æ            |
|                                                                    |                                                                             |                                                                                                                                                                                                                                                                                                                                                                                                                                                                                                                                                                                                                                                                                                                                                                                                                                                                                                                                                                                                                                                                                                                                                                                                                                                                                                                                                                                                                                                                                                                                                                                                                                                                                                                                                                                                                                                                                                                                                                                                                                                                                                                                                                                                                                                                                                                                                                                                                                                                                                                                                                                                                                                                                                                                                                                                                                        | SW REFERENCE NO.: 628 0 | COMBO ASSEMBLY                                                    |              |
|                                                                    | COMBIN                                                                      | COMBINATION D-SUB                                                                                                                                                                                                                                                                                                                                                                                                                                                                                                                                                                                                                                                                                                                                                                                                                                                                                                                                                                                                                                                                                                                                                                                                                                                                                                                                                                                                                                                                                                                                                                                                                                                                                                                                                                                                                                                                                                                                                                                                                                                                                                                                                                                                                                                                                                                                                                                                                                                                                                                                                                                                                                                                                                                                                                                                                      |                         | DATE: JAN. 01/20                                                  | 19           |
|                                                                    |                                                                             |                                                                                                                                                                                                                                                                                                                                                                                                                                                                                                                                                                                                                                                                                                                                                                                                                                                                                                                                                                                                                                                                                                                                                                                                                                                                                                                                                                                                                                                                                                                                                                                                                                                                                                                                                                                                                                                                                                                                                                                                                                                                                                                                                                                                                                                                                                                                                                                                                                                                                                                                                                                                                                                                                                                                                                                                                                        | CHECKED:                | DATE:                                                             |              |
| THIS SERIES FULLY CONFORMS TO<br>THE EUROPEAN UNION DIRECTIVES     |                                                                             | ARE THE PROPERTY OF EDAG INC., AND                                                                                                                                                                                                                                                                                                                                                                                                                                                                                                                                                                                                                                                                                                                                                                                                                                                                                                                                                                                                                                                                                                                                                                                                                                                                                                                                                                                                                                                                                                                                                                                                                                                                                                                                                                                                                                                                                                                                                                                                                                                                                                                                                                                                                                                                                                                                                                                                                                                                                                                                                                                                                                                                                                                                                                                                     | SCALE: N.T.S            | SHEET 3 OF                                                        |              |
|                                                                    |                                                                             |                                                                                                                                                                                                                                                                                                                                                                                                                                                                                                                                                                                                                                                                                                                                                                                                                                                                                                                                                                                                                                                                                                                                                                                                                                                                                                                                                                                                                                                                                                                                                                                                                                                                                                                                                                                                                                                                                                                                                                                                                                                                                                                                                                                                                                                                                                                                                                                                                                                                                                                                                                                                                                                                                                                                                                                                                                        | DRAWING NUMBER: 628-27W | /2622-2N1                                                         | ISSUE        |