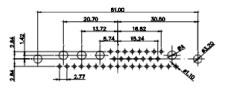

(1)

1

3W3 / 3WK3

33.30

5W1 Male/Female

7W2 Male/Female

21W4 Male/Female

| 5W5 Male                                                           | 8W8 Male                                                                    | / WZ Male/Fernale                                                                                                                                                                                                                                                                                                                                                                                                                                                                                                                                                                                                                                                                                                                                                                                                                                                                                                                                                                                                                                                                                                                                                                                                                                                                                                                                                                                                                                                                                                                                                                                                                                                                                                                                                                                                                                                                                                                                                                                                                                                                                                                                                                                                                                                                                                                                                                                                                                                                                                                                                                                                                                                                                                                                                                                                                      | 210041018167161118      |                                                                   |              |
|--------------------------------------------------------------------|-----------------------------------------------------------------------------|----------------------------------------------------------------------------------------------------------------------------------------------------------------------------------------------------------------------------------------------------------------------------------------------------------------------------------------------------------------------------------------------------------------------------------------------------------------------------------------------------------------------------------------------------------------------------------------------------------------------------------------------------------------------------------------------------------------------------------------------------------------------------------------------------------------------------------------------------------------------------------------------------------------------------------------------------------------------------------------------------------------------------------------------------------------------------------------------------------------------------------------------------------------------------------------------------------------------------------------------------------------------------------------------------------------------------------------------------------------------------------------------------------------------------------------------------------------------------------------------------------------------------------------------------------------------------------------------------------------------------------------------------------------------------------------------------------------------------------------------------------------------------------------------------------------------------------------------------------------------------------------------------------------------------------------------------------------------------------------------------------------------------------------------------------------------------------------------------------------------------------------------------------------------------------------------------------------------------------------------------------------------------------------------------------------------------------------------------------------------------------------------------------------------------------------------------------------------------------------------------------------------------------------------------------------------------------------------------------------------------------------------------------------------------------------------------------------------------------------------------------------------------------------------------------------------------------------|-------------------------|-------------------------------------------------------------------|--------------|
|                                                                    |                                                                             |                                                                                                                                                                                                                                                                                                                                                                                                                                                                                                                                                                                                                                                                                                                                                                                                                                                                                                                                                                                                                                                                                                                                                                                                                                                                                                                                                                                                                                                                                                                                                                                                                                                                                                                                                                                                                                                                                                                                                                                                                                                                                                                                                                                                                                                                                                                                                                                                                                                                                                                                                                                                                                                                                                                                                                                                                                        |                         |                                                                   | ese ese      |
|                                                                    |                                                                             | 11W1 Male/Female                                                                                                                                                                                                                                                                                                                                                                                                                                                                                                                                                                                                                                                                                                                                                                                                                                                                                                                                                                                                                                                                                                                                                                                                                                                                                                                                                                                                                                                                                                                                                                                                                                                                                                                                                                                                                                                                                                                                                                                                                                                                                                                                                                                                                                                                                                                                                                                                                                                                                                                                                                                                                                                                                                                                                                                                                       | 27W2 Male/Fema          | le                                                                |              |
| 5W5 Female                                                         | 8W8 Female<br>31.75 $22.83$ $22.97$ $4$ $4$ $4$ $4$ $4$ $4$ $4$ $4$ $4$ $4$ | 33.30<br>16.65<br>9.70<br>9.70<br>9.70<br>9.70<br>9.70<br>9.70<br>9.70<br>9.70<br>9.70<br>9.70<br>9.70<br>9.70<br>9.70<br>9.70<br>9.70<br>9.70<br>9.70<br>9.70<br>9.70<br>9.70<br>9.70<br>9.70<br>9.70<br>9.70<br>9.70<br>9.70<br>9.70<br>9.70<br>9.70<br>9.70<br>9.70<br>9.70<br>9.70<br>9.70<br>9.70<br>9.70<br>9.70<br>9.70<br>9.70<br>9.70<br>9.70<br>9.70<br>9.70<br>9.70<br>9.70<br>9.70<br>9.70<br>9.70<br>9.70<br>9.70<br>9.70<br>9.70<br>9.70<br>9.70<br>9.70<br>9.70<br>9.70<br>9.70<br>9.70<br>9.70<br>9.70<br>9.70<br>9.70<br>9.70<br>9.70<br>9.70<br>9.70<br>9.70<br>9.70<br>9.70<br>9.70<br>9.70<br>9.70<br>9.70<br>9.70<br>9.70<br>9.70<br>9.70<br>9.70<br>9.70<br>9.70<br>9.70<br>9.70<br>9.70<br>9.70<br>9.70<br>9.70<br>9.70<br>9.70<br>9.70<br>9.70<br>9.70<br>9.70<br>9.70<br>9.70<br>9.70<br>9.70<br>9.70<br>9.70<br>9.70<br>9.70<br>9.70<br>9.70<br>9.70<br>9.70<br>9.70<br>9.70<br>9.70<br>9.70<br>9.70<br>9.70<br>9.70<br>9.70<br>9.70<br>9.70<br>9.70<br>9.70<br>9.70<br>9.70<br>9.70<br>9.70<br>9.70<br>9.70<br>9.70<br>9.70<br>9.70<br>9.70<br>9.70<br>9.70<br>9.70<br>9.70<br>9.70<br>9.70<br>9.70<br>9.70<br>9.70<br>9.70<br>9.70<br>9.70<br>9.70<br>9.70<br>9.70<br>9.70<br>9.70<br>9.70<br>9.70<br>9.70<br>9.70<br>9.70<br>9.70<br>9.70<br>9.70<br>9.70<br>9.70<br>9.70<br>9.70<br>9.70<br>9.70<br>9.70<br>9.70<br>9.70<br>9.70<br>9.70<br>9.70<br>9.70<br>9.70<br>9.70<br>9.70<br>9.70<br>9.70<br>9.70<br>9.70<br>9.70<br>9.70<br>9.70<br>9.70<br>9.70<br>9.70<br>9.70<br>9.70<br>9.70<br>9.70<br>9.70<br>9.70<br>9.70<br>9.70<br>9.70<br>9.70<br>9.70<br>9.70<br>9.70<br>9.70<br>9.70<br>9.70<br>9.70<br>9.70<br>9.70<br>9.70<br>9.70<br>9.70<br>9.70<br>9.70<br>9.70<br>9.70<br>9.70<br>9.70<br>9.70<br>9.70<br>9.70<br>9.70<br>9.70<br>9.70<br>9.70<br>9.70<br>9.70<br>9.70<br>9.70<br>9.70<br>9.70<br>9.70<br>9.70<br>9.70<br>9.70<br>9.70<br>9.70<br>9.70<br>9.70<br>9.70<br>9.70<br>9.70<br>9.70<br>9.70<br>9.70<br>9.70<br>9.70<br>9.70<br>9.70<br>9.70<br>9.70<br>9.70<br>9.70<br>9.70<br>9.70<br>9.70<br>9.70<br>9.70<br>9.70<br>9.70<br>9.70<br>9.70<br>9.70<br>9.70<br>9.70<br>9.70<br>9.70<br>9.70<br>9.70<br>9.70<br>9.70<br>9.70<br>9.70<br>9.70<br>9.70<br>9.70<br>9.70<br>9.70<br>9.70<br>9.70<br>9.70<br>9.70<br>9.70<br>9.70<br>9.70<br>9.70<br>9.70<br>9.70<br>9.70<br>9.70<br>9.70<br>9.70<br>9.70<br>9.70<br>9.70<br>9.70<br>9.70<br>9.70<br>9.70<br>9.70<br>9.70<br>9.70<br>9.70<br>9.70<br>9.70<br>9.70<br>9.70<br>9.70<br>9.70<br>9.70<br>9.70<br>9.70<br>9.70<br>9.70<br>9.70<br>9.70<br>9.70<br>9.70<br>9.70<br>9.70<br>9.70<br>9.70<br>9.70<br>9.70<br>9.70<br>9.70<br>9.70<br>9.70<br>9.70<br>9.70<br>9.70<br>9.70<br>9.70<br>9.70<br>9.70<br>9.70<br>9.70<br>9.70<br>9.70<br>9.70<br>9.70<br>9.70<br>9.70<br>9.70<br>9.70<br>9.70<br>9.70<br>9.70<br>9.70<br>9.70<br>9.70 |                         | 83.50<br>31.75<br>2 15.24<br>++++++++++++++++++++++++++++++++++++ | and a second |
|                                                                    |                                                                             | 17W2 Male/Female                                                                                                                                                                                                                                                                                                                                                                                                                                                                                                                                                                                                                                                                                                                                                                                                                                                                                                                                                                                                                                                                                                                                                                                                                                                                                                                                                                                                                                                                                                                                                                                                                                                                                                                                                                                                                                                                                                                                                                                                                                                                                                                                                                                                                                                                                                                                                                                                                                                                                                                                                                                                                                                                                                                                                                                                                       | 21W1 Male/Fema          | le                                                                |              |
| CURRENT RATING<br>10A / 2.2<br>20A / 3.3<br>30A / 3.7<br>40A / 4.2 | / ΦΑ                                                                        | ₹<br>₹<br>₹<br>₹<br>₹<br>₹<br>₹<br>₹<br>₹<br>₹<br>₹<br>₹<br>₹<br>₹                                                                                                                                                                                                                                                                                                                                                                                                                                                                                                                                                                                                                                                                                                                                                                                                                                                                                                                                                                                                                                                                                                                                                                                                                                                                                                                                                                                                                                                                                                                                                                                                                                                                                                                                                                                                                                                                                                                                                                                                                                                                                                                                                                                                                                                                                                                                                                                                                                                                                                                                                                                                                                                                                                                                                                     |                         | A CONTRACTOR OF CONTRACTOR                                        | æ            |
|                                                                    |                                                                             |                                                                                                                                                                                                                                                                                                                                                                                                                                                                                                                                                                                                                                                                                                                                                                                                                                                                                                                                                                                                                                                                                                                                                                                                                                                                                                                                                                                                                                                                                                                                                                                                                                                                                                                                                                                                                                                                                                                                                                                                                                                                                                                                                                                                                                                                                                                                                                                                                                                                                                                                                                                                                                                                                                                                                                                                                                        | SW REFERENCE NO.: 628 0 | COMBO ASSEMBLY                                                    |              |
|                                                                    | COMBIN                                                                      | COMBINATION D-SUB                                                                                                                                                                                                                                                                                                                                                                                                                                                                                                                                                                                                                                                                                                                                                                                                                                                                                                                                                                                                                                                                                                                                                                                                                                                                                                                                                                                                                                                                                                                                                                                                                                                                                                                                                                                                                                                                                                                                                                                                                                                                                                                                                                                                                                                                                                                                                                                                                                                                                                                                                                                                                                                                                                                                                                                                                      |                         | DATE: JAN. 01/20                                                  | 19           |
|                                                                    |                                                                             |                                                                                                                                                                                                                                                                                                                                                                                                                                                                                                                                                                                                                                                                                                                                                                                                                                                                                                                                                                                                                                                                                                                                                                                                                                                                                                                                                                                                                                                                                                                                                                                                                                                                                                                                                                                                                                                                                                                                                                                                                                                                                                                                                                                                                                                                                                                                                                                                                                                                                                                                                                                                                                                                                                                                                                                                                                        | CHECKED:                | DATE:                                                             |              |
| THIS SERIES FULLY CONFORMS TO<br>THE EUROPEAN UNION DIRECTIVES     |                                                                             | ARE THE PROPERTY OF EDAG INC., AND                                                                                                                                                                                                                                                                                                                                                                                                                                                                                                                                                                                                                                                                                                                                                                                                                                                                                                                                                                                                                                                                                                                                                                                                                                                                                                                                                                                                                                                                                                                                                                                                                                                                                                                                                                                                                                                                                                                                                                                                                                                                                                                                                                                                                                                                                                                                                                                                                                                                                                                                                                                                                                                                                                                                                                                                     | SCALE: N.T.S            | SHEET 3 OF                                                        |              |
|                                                                    |                                                                             |                                                                                                                                                                                                                                                                                                                                                                                                                                                                                                                                                                                                                                                                                                                                                                                                                                                                                                                                                                                                                                                                                                                                                                                                                                                                                                                                                                                                                                                                                                                                                                                                                                                                                                                                                                                                                                                                                                                                                                                                                                                                                                                                                                                                                                                                                                                                                                                                                                                                                                                                                                                                                                                                                                                                                                                                                                        | DRAWING NUMBER: 628-27W | /2622-2N1                                                         | ISSUE        |