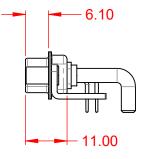

.XX ±0.13 .XXX ±0.05

**INSULATOR RESISTANCE:** DIELECTRIC WITHSTANDING VOLTAGE:

**OPERATING TEMPERATURE:** 

40A (CURRENT)

-55°C ~ 125°C

5000MΩ min.

1000V AC rms

|  |                            | SW REFERENCE NO.: 629 COMBO ASSEMBLY                                                                                                  |                                 |                  |       |
|--|----------------------------|---------------------------------------------------------------------------------------------------------------------------------------|---------------------------------|------------------|-------|
|  | COMBINATION D-SUB          |                                                                                                                                       | DRAWN: C.B                      | DATE: JAN. 01/20 | 19    |
|  |                            |                                                                                                                                       | CHECKED:                        | DATE:            |       |
|  | EDAC INC                   | THESE DRAWINGS AND SPECIFICATIONS<br>ARE THE PROPERTY OF EDAC INC.,AND                                                                | SCALE: (IN C.A.D. 1:1)          | SHEET 1 OF       | 2     |
|  | TORONTO, ONTARIO<br>CANADA | SHALL NOT BE REPRODUCED, OR COPIED<br>OR USED AS THE BASIS FOR THE<br>MANUFACTURE OR SALE OF APPARATUS<br>WITHOUT WRITTEN PERMISSION. | DRAWING NUMBER: 629-17W2650-416 |                  | ISSUE |
|  |                            |                                                                                                                                       | PART NUMBER: 629-17W            | 2650-4T6         | 1     |