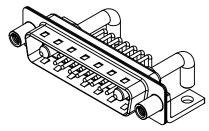

| ISSUE NUMBER |   |
|--------------|---|
| ORIGINAL     | 1 |

NOTES:

MATERIAL: HOUSING: SHELL: CONTACT:

THERMOPLASTIC POLYESTER, UL94V-0 STEEL, TIN PLATED COPPER ALLOY, 30µ" GOLD PLATED

POWER/CO-AX CONTACT RATING: (IF PRESENT) SIGNAL CONTACT CURRENT RATING: 5A PER CONTACT SIGNAL CONTACT RESISTANCE:  $10m\Omega$  MAX.

.XX ±0.13 .XXX ±0.05

**INSULATOR RESISTANCE:** DIELECTRIC WITHSTANDING VOLTAGE:

**OPERATING TEMPERATURE:** 

40A (CURRENT)

-55°C ~ 125°C

5000MΩ min.

1000V AC rms

|  |                            | SW REFERENCE NO.: 629 COMBO ASSEMBLY                                                                                                  |                                 |                  |       |
|--|----------------------------|---------------------------------------------------------------------------------------------------------------------------------------|---------------------------------|------------------|-------|
|  | COMBINATION D-SUB          |                                                                                                                                       | DRAWN: C.B                      | DATE: JAN. 01/20 | 19    |
|  |                            |                                                                                                                                       | CHECKED:                        | DATE:            |       |
|  | EDAC INC                   | THESE DRAWINGS AND SPECIFICATIONS<br>ARE THE PROPERTY OF EDAC INC.,AND                                                                | SCALE: (IN C.A.D. 1:1)          | SHEET 1 OF       | 2     |
|  | TORONTO, ONTARIO<br>CANADA | SHALL NOT BE REPRODUCED, OR COPIED<br>OR USED AS THE BASIS FOR THE<br>MANUFACTURE OR SALE OF APPARATUS<br>WITHOUT WRITTEN PERMISSION. | DRAWING NUMBER: 629-17W2650-416 |                  | ISSUE |
|  |                            |                                                                                                                                       | PART NUMBER: 629-17W            | 2650-4T6         | 1     |