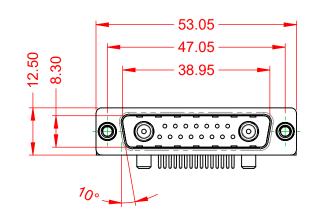

.XX ±0.13 .XXX ±0.05

**INSULATOR RESISTANCE:** DIELECTRIC WITHSTANDING VOLTAGE:

**OPERATING TEMPERATURE:** 

40A (CURRENT)

-55°C ~ 125°C

5000MΩ min.

1000V AC rms

|  |                            | SW REFERENCE NO.: 629 COMBO ASSEMBLY                                                                                                  |                                 |                  |       |
|--|----------------------------|---------------------------------------------------------------------------------------------------------------------------------------|---------------------------------|------------------|-------|
|  | COMBINATION D-SUB          |                                                                                                                                       | DRAWN: C.B                      | DATE: JAN. 01/20 | 19    |
|  |                            |                                                                                                                                       | CHECKED:                        | DATE:            |       |
|  | EDAC INC                   | THESE DRAWINGS AND SPECIFICATIONS<br>ARE THE PROPERTY OF EDAC INC.,AND                                                                | SCALE: (IN C.A.D. 1:1)          | SHEET 1 OF       | 2     |
|  | TORONTO, ONTARIO<br>CANADA | SHALL NOT BE REPRODUCED, OR COPIED<br>OR USED AS THE BASIS FOR THE<br>MANUFACTURE OR SALE OF APPARATUS<br>WITHOUT WRITTEN PERMISSION. | DRAWING NUMBER: 629-17W2650-416 |                  | ISSUE |
|  |                            |                                                                                                                                       | PART NUMBER: 629-17W            | 2650-4T6         | 1     |