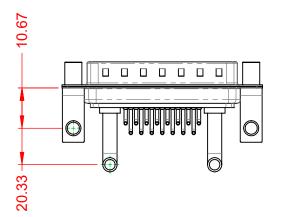

.XX ±0.13 .XXX ±0.05

**INSULATOR RESISTANCE:** DIELECTRIC WITHSTANDING VOLTAGE:

**OPERATING TEMPERATURE:** 

40A (CURRENT)

-55°C ~ 125°C

5000MΩ min.

1000V AC rms

|  |                            | SW REFERENCE NO.: 629 COMBO ASSEMBLY                                                                                                  |                                 |                  |       |
|--|----------------------------|---------------------------------------------------------------------------------------------------------------------------------------|---------------------------------|------------------|-------|
|  | COMBINATION D-SUB          |                                                                                                                                       | DRAWN: C.B                      | DATE: JAN. 01/20 | 19    |
|  |                            |                                                                                                                                       | CHECKED:                        | DATE:            |       |
|  | EDAC INC                   | THESE DRAWINGS AND SPECIFICATIONS<br>ARE THE PROPERTY OF EDAC INC.,AND                                                                | SCALE: (IN C.A.D. 1:1)          | SHEET 1 OF       | 2     |
|  | TORONTO, ONTARIO<br>CANADA | SHALL NOT BE REPRODUCED, OR COPIED<br>OR USED AS THE BASIS FOR THE<br>MANUFACTURE OR SALE OF APPARATUS<br>WITHOUT WRITTEN PERMISSION. | DRAWING NUMBER: 629-17W2650-416 |                  | ISSUE |
|  |                            |                                                                                                                                       | PART NUMBER: 629-17W            | 2650-4T6         | 1     |