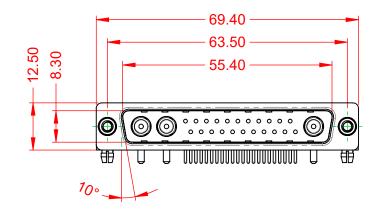

.XX ±0.13 .XXX ±0.05

1000V AC rms

|   |                                                                    | SW REFERENCE NO.: 629 COMBO ASSEMBLY                             |                                     |                  |       |
|---|--------------------------------------------------------------------|------------------------------------------------------------------|-------------------------------------|------------------|-------|
|   | COMBINATION                                                        | COMBINATION D-SUB                                                |                                     | DATE: JAN. 01/20 | 19    |
|   |                                                                    |                                                                  | CHECKED:                            | DATE:            |       |
|   | HESE DRAWINGS AND SPECIFICATIONS<br>RE THE PROPERTY OF EDAC INCAND | SCALE: (IN C.A.D. 1:1)                                           | SHEET 1 OF                          | 2                |       |
|   | TORONTO, ONTARIO<br>CANADA                                         | OR USED AS THE BASIS FOR THE<br>MANUFACTURE OR SALE OF APPARATUS | DRAWING NUMBER: 629-25W3240-1N5 ISS |                  | ISSUE |
| • | YOUR CONNECTION TO QUALITY & SERVICE                               |                                                                  | PART NUMBER: 629-25W                | 3240-1N5         | 1     |