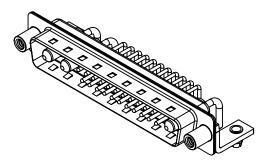

.XX ±0.13 .XXX ±0.05

1000V AC rms

|   |                                                                    | SW REFERENCE NO.: 629 COMBO ASSEMBLY                             |                                     |                  |       |
|---|--------------------------------------------------------------------|------------------------------------------------------------------|-------------------------------------|------------------|-------|
|   | COMBINATION                                                        | COMBINATION D-SUB                                                |                                     | DATE: JAN. 01/20 | 19    |
|   |                                                                    |                                                                  | CHECKED:                            | DATE:            |       |
|   | HESE DRAWINGS AND SPECIFICATIONS<br>RE THE PROPERTY OF EDAC INCAND | SCALE: (IN C.A.D. 1:1)                                           | SHEET 1 OF                          | 2                |       |
|   | TORONTO, ONTARIO<br>CANADA                                         | OR USED AS THE BASIS FOR THE<br>MANUFACTURE OR SALE OF APPARATUS | DRAWING NUMBER: 629-25W3240-1N5 ISS |                  | ISSUE |
| • | YOUR CONNECTION TO QUALITY & SERVICE                               |                                                                  | PART NUMBER: 629-25W                | 3240-1N5         | 1     |