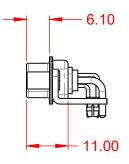

.XX ±0.13 .XXX ±0.05

1000V AC rms

|   |                                                                    | SW REFERENCE NO.: 629 COMBO ASSEMBLY                             |                                     |                  |       |
|---|--------------------------------------------------------------------|------------------------------------------------------------------|-------------------------------------|------------------|-------|
|   | COMBINATION                                                        | COMBINATION D-SUB                                                |                                     | DATE: JAN. 01/20 | 19    |
|   |                                                                    |                                                                  | CHECKED:                            | DATE:            |       |
|   | HESE DRAWINGS AND SPECIFICATIONS<br>RE THE PROPERTY OF EDAC INCAND | SCALE: (IN C.A.D. 1:1)                                           | SHEET 1 OF                          | 2                |       |
|   | TORONTO, ONTARIO<br>CANADA                                         | OR USED AS THE BASIS FOR THE<br>MANUFACTURE OR SALE OF APPARATUS | DRAWING NUMBER: 629-25W3240-1N5 ISS |                  | ISSUE |
| • | YOUR CONNECTION TO QUALITY & SERVICE                               |                                                                  | PART NUMBER: 629-25W                | 3240-1N5         | 1     |