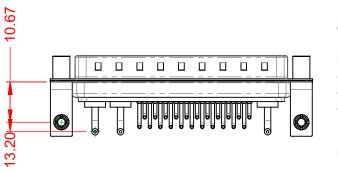

.XX ±0.13 .XXX ±0.05

1000V AC rms

|   |                                                                    | SW REFERENCE NO.: 629 COMBO ASSEMBLY                             |                                     |                  |       |
|---|--------------------------------------------------------------------|------------------------------------------------------------------|-------------------------------------|------------------|-------|
|   | COMBINATION                                                        | COMBINATION D-SUB                                                |                                     | DATE: JAN. 01/20 | 19    |
|   |                                                                    |                                                                  | CHECKED:                            | DATE:            |       |
|   | HESE DRAWINGS AND SPECIFICATIONS<br>RE THE PROPERTY OF EDAC INCAND | SCALE: (IN C.A.D. 1:1)                                           | SHEET 1 OF                          | 2                |       |
|   | TORONTO, ONTARIO<br>CANADA                                         | OR USED AS THE BASIS FOR THE<br>MANUFACTURE OR SALE OF APPARATUS | DRAWING NUMBER: 629-25W3240-1N5 ISS |                  | ISSUE |
| • | YOUR CONNECTION TO QUALITY & SERVICE                               |                                                                  | PART NUMBER: 629-25W                | 3240-1N5         | 1     |