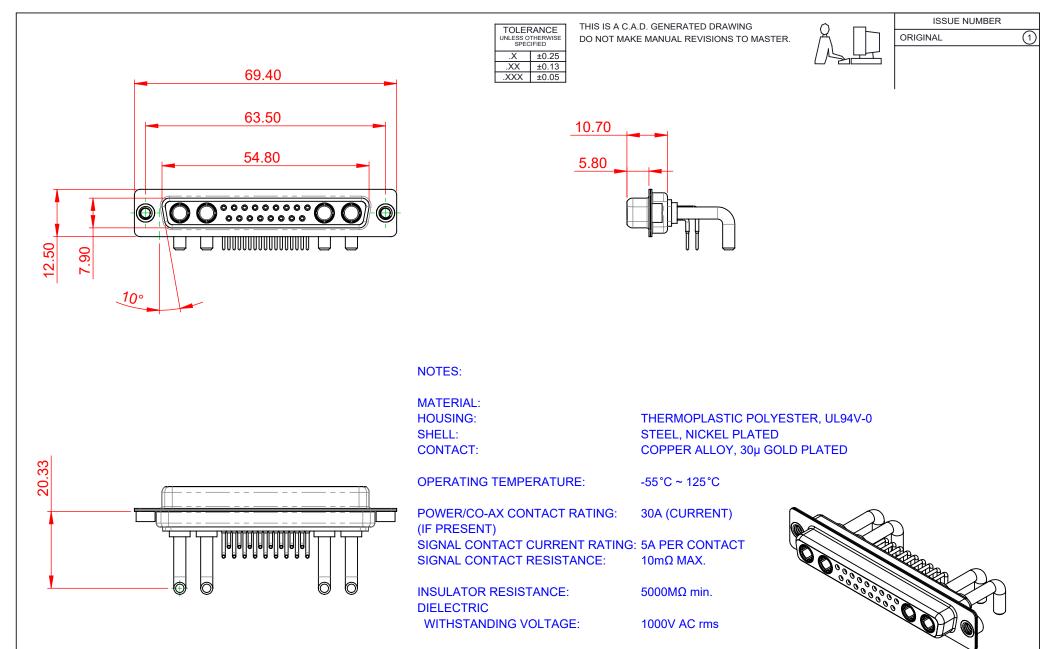

THIS SERIES FULLY CONFORMS TO THE EUROPEAN UNION DIRECTIVES 2011/65/EU FOR RoHS COMPLIANCY.

COMPLIANT

| COMBINATION D-SUB                                                              |                                                                                                                                                                                                                | SW REFERENCE NO.: 630 COMBO ASSEMBLY |                  |       |
|--------------------------------------------------------------------------------|----------------------------------------------------------------------------------------------------------------------------------------------------------------------------------------------------------------|--------------------------------------|------------------|-------|
|                                                                                |                                                                                                                                                                                                                | DRAWN: C.B                           | DATE: JAN. 01/20 | 19    |
|                                                                                |                                                                                                                                                                                                                | CHECKED:                             | DATE:            |       |
| EDAC INC<br>TORONTO, ONTARIO<br>CANADA<br>YOUR CONNECTION TO QUALITY & SERVICE | THESE DRAWINGS AND SPECIFICATIONS<br>ARE THE PROPERTY OF EDAC INC.,AND<br>SHALL NOT BE REPRODUCED,OR COPIED<br>OR USED AS THE BASIS FOR THE<br>MANUFACTURE OR SALE OF APPARATUS<br>WITHOUT WRITTEN PERMISSION. | SCALE: (IN C.A.D. 1:1)               | SHEET 1 OF       | 2     |
|                                                                                |                                                                                                                                                                                                                | DRAWING NUMBER: 630-21W4             | 4650-3NA         | ISSUE |
|                                                                                |                                                                                                                                                                                                                | PART NUMBER: 630-21W4                | 4650-3NA         | 1     |