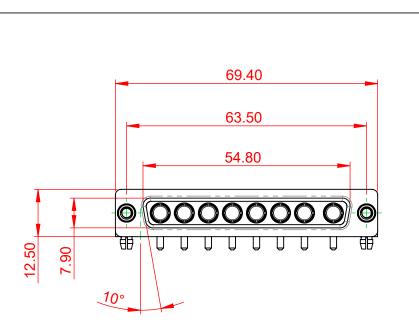

TOLERANCE UNLESS OTHERWISE SPECIFIED .X ±0.25 .XX ±0.13 .XXX ±0.05

> 10.70 5.80

SIGNAL CONTACT RESISTANCE:  $10m\Omega$  MAX.

INSULATOR RESISTANCE: DIELECTRIC WITHSTANDING VOLTAGE: 5000MΩ min.

-55°C ~ 125°C

1000V AC rms

| Γ                  | COMBINATION D-SUB                    |                                                                                                                                       | SW REFERENCE NO.: 630 COMBO ASSEMBLY |                  |       |
|--------------------|--------------------------------------|---------------------------------------------------------------------------------------------------------------------------------------|--------------------------------------|------------------|-------|
|                    |                                      |                                                                                                                                       | DRAWN: C.B                           | DATE: JAN. 01/20 | 19    |
|                    |                                      |                                                                                                                                       | CHECKED:                             | DATE:            |       |
|                    | EDAC INC                             | THESE DRAWINGS AND SPECIFICATIONS<br>ARE THE PROPERTY OF EDAC INCAND                                                                  | SCALE: (IN C.A.D. 1:1)               | SHEET 1 OF       | 2     |
| YOUR CONNECTION TO | TORONTO, ONTARIO<br>CANADA           | SHALL NOT BE REPRODUCED, OR COPIED<br>OR USED AS THE BASIS FOR THE<br>MANUFACTURE OR SALE OF APPARATUS<br>WITHOUT WRITTEN PERMISSION. | DRAWING NUMBER: 630-8W8-250-1ND      |                  | ISSUE |
|                    | YOUR CONNECTION TO QUALITY & SERVICE |                                                                                                                                       | PART NUMBER: 630-8W8-                | -250-1ND         | 1     |