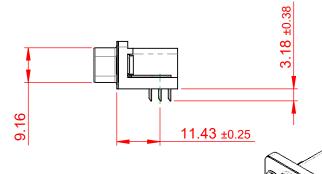

THIS IS A C.A.D. GENERATED DRAWING DO NOT MAKE MANUAL REVISIONS TO MASTER.

ORIGINAL (1)

NOTES:

MATERIAL:

HOUSING: THERMOPLASTIC POLYESTER, UL94V-0

SHELL: STEEL, NICKEL PLATED

CONTACT: COPPER ALLOY, GOLD FLASH PLATING

OPERATING TEMPERATURE: -55°C TO +125°C

CURRENT RATING: 3A PER CONTACT

CONTACT RESISTANCE:  $25m\Omega$  MAX. INSULATOR RESISTANCE:  $5000M\Omega$  min.

**DIELECTRIC** 

WITHSTANDING VOLTAGE: 1000V AC rms

| 633 SERIES D-SUB CONNECTOR           |                                                                                                                                                                                                 | SW REFERENCE NO.: 633 ASSEMBLY |                    |       |
|--------------------------------------|-------------------------------------------------------------------------------------------------------------------------------------------------------------------------------------------------|--------------------------------|--------------------|-------|
|                                      |                                                                                                                                                                                                 | DRAWN: C.B                     | DATE: AUG. 01/2018 |       |
|                                      |                                                                                                                                                                                                 | CHECKED:                       | DATE:              |       |
| EDAC INC TORONTO, ONTARIO CANADA     | THESE DRAWINGS AND SPECIFICATIONS ARE THE PROPERTY OF EDAC INC.,AND SHALL NOT BE REPRODUCED,OR COPIED OR USED AS THE BASIS FOR THE MANUFACTURE OR SALE OF APPARATUS WITHOUT WRITTEN PERMISSION. | SCALE: (IN C.A.D. 1:1)         | SHEET 1 OF         | 1     |
|                                      |                                                                                                                                                                                                 | DRAWING NUMBER: 633-026-2      | 263-551            | ISSUE |
| YOUR CONNECTION TO QUALITY & SERVICE |                                                                                                                                                                                                 | PART NUMBER: 633-026-2         | 263-551            | 1     |