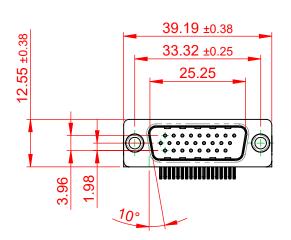

THIS IS A C.A.D. GENERATED DRAWING DO NOT MAKE MANUAL REVISIONS TO MASTER.

ORIGINAL (1)

NOTES:

MATERIAL:

HOUSING: THERMOPLASTIC POLYESTER, UL94V-0

SHELL: STEEL, NICKEL PLATED

CONTACT: COPPER ALLOY, GOLD FLASH PLATING

OPERATING TEMPERATURE: -55°C TO +125°C

CURRENT RATING: 3A PER CONTACT

CONTACT RESISTANCE:  $25m\Omega$  MAX. INSULATOR RESISTANCE:  $5000M\Omega$  min.

**DIELECTRIC** 

WITHSTANDING VOLTAGE: 1000V AC rms

| 633 SERIES D-SUB CONNECTOR           |                                                                                                                                                                                                 | SW REFERENCE NO.: 633 ASSEMBLY |                    |       |
|--------------------------------------|-------------------------------------------------------------------------------------------------------------------------------------------------------------------------------------------------|--------------------------------|--------------------|-------|
|                                      |                                                                                                                                                                                                 | DRAWN: C.B                     | DATE: AUG. 01/2018 |       |
|                                      |                                                                                                                                                                                                 | CHECKED:                       | DATE:              |       |
| EDAC INC TORONTO, ONTARIO CANADA     | THESE DRAWINGS AND SPECIFICATIONS ARE THE PROPERTY OF EDAC INC.,AND SHALL NOT BE REPRODUCED,OR COPIED OR USED AS THE BASIS FOR THE MANUFACTURE OR SALE OF APPARATUS WITHOUT WRITTEN PERMISSION. | SCALE: (IN C.A.D. 1:1)         | SHEET 1 OF         | 1     |
|                                      |                                                                                                                                                                                                 | DRAWING NUMBER: 633-026-2      | 263-551            | ISSUE |
| YOUR CONNECTION TO QUALITY & SERVICE |                                                                                                                                                                                                 | PART NUMBER: 633-026-2         | 263-551            | 1     |