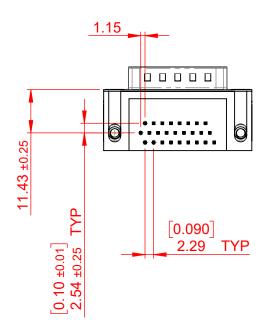

THIS IS A C.A.D. GENERATED DRAWING DO NOT MAKE MANUAL REVISIONS TO MASTER.

ORIGINAL (1)

NOTES:

MATERIAL:

HOUSING: THERMOPLASTIC POLYESTER, UL94V-0

SHELL: STEEL, NICKEL PLATED

CONTACT: COPPER ALLOY, GOLD FLASH PLATING

OPERATING TEMPERATURE: -55°C TO +125°C

CURRENT RATING: 3A PER CONTACT

CONTACT RESISTANCE:  $25m\Omega$  MAX. INSULATOR RESISTANCE:  $5000M\Omega$  min.

**DIELECTRIC** 

WITHSTANDING VOLTAGE: 1000V AC rms

| 633 SERIES D-SUB CONNECTOR           |                                                                                                                                                                                                 | SW REFERENCE NO.: 633 ASSEMBLY |                    |       |
|--------------------------------------|-------------------------------------------------------------------------------------------------------------------------------------------------------------------------------------------------|--------------------------------|--------------------|-------|
|                                      |                                                                                                                                                                                                 | DRAWN: C.B                     | DATE: AUG. 01/2018 |       |
|                                      |                                                                                                                                                                                                 | CHECKED:                       | DATE:              |       |
| EDAC INC TORONTO, ONTARIO CANADA     | THESE DRAWINGS AND SPECIFICATIONS ARE THE PROPERTY OF EDAC INC.,AND SHALL NOT BE REPRODUCED,OR COPIED OR USED AS THE BASIS FOR THE MANUFACTURE OR SALE OF APPARATUS WITHOUT WRITTEN PERMISSION. | SCALE: (IN C.A.D. 1:1)         | SHEET 1 OF         | 1     |
|                                      |                                                                                                                                                                                                 | DRAWING NUMBER: 633-026-2      | 263-551            | ISSUE |
| YOUR CONNECTION TO QUALITY & SERVICE |                                                                                                                                                                                                 | PART NUMBER: 633-026-2         | 263-551            | 1     |