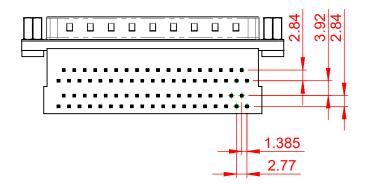

**ISSUE NUMBER** 

(1)

ORIGINAL

NOTES:

MATERIAL:

HOUSING: THERMOPLASTIC POLYESTER, UL94V-0, **BLACK IN COLOUR** SHELL: STEEL, NICKEL PLATED CONTACT: COPPER ALLOY, 30µ GOLD PLATING

OPERATING TEMPERATURE: -55°C ~ 85°C

CURRENT RATING: **3A PER CONTACT** CONTACT RESISTANCE:  $25m\Omega$  MAX. INSULATOR RESISTANCE: 5000MΩ min. DIELECTRIC WITHSTANDING VOLTAGE: 1000V AC rms

| 664 SERIES D-SUB CONNECTOR |                                                                                                                                                                                                                | SW REFERENCE NO.: 664 ASSEMBLY  |           |                    |       |     |
|----------------------------|----------------------------------------------------------------------------------------------------------------------------------------------------------------------------------------------------------------|---------------------------------|-----------|--------------------|-------|-----|
|                            |                                                                                                                                                                                                                | DRAWN: C.B                      |           | DATE: AUG. 01/2018 |       |     |
|                            |                                                                                                                                                                                                                | CHECKED:                        |           | DATE:              |       |     |
| EDAC INC                   | THESE DRAWINGS AND SPECIFICATIONS<br>ARE THE PROPERTY OF EDAC INC.,AND<br>SHALL NOT BE REPRODUCED,OR COPIED<br>OR USED AS THE BASIS FOR THE<br>MANUFACTURE OR SALE OF APPARATUS<br>WITHOUT WRITTEN PERMISSION. | SCALE: (IN C.A                  | A.D. 1:1) | SHEET              | 1 0   | = 1 |
| CANADA                     |                                                                                                                                                                                                                | DRAWING NUMBER: 664-037-664-009 |           |                    | ISSUE |     |
|                            |                                                                                                                                                                                                                | PART NUMBER:                    | 664-037-6 | 664-009            |       | 1   |