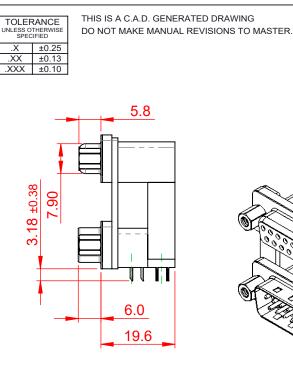

**ISSUE NUMBER** 

(1)

ORIGINAL

NOTES:

MATERIAL:

HOUSING: THERMOPLASTIC POLYESTER, UL94V-0, **BLACK IN COLOUR** SHELL: STEEL, NICKEL PLATED CONTACT: COPPER ALLOY, 30µ GOLD PLATING

OPERATING TEMPERATURE: -55°C ~ 85°C

CURRENT RATING: **3A PER CONTACT** CONTACT RESISTANCE:  $25m\Omega$  MAX. INSULATOR RESISTANCE: 5000MΩ min. DIELECTRIC WITHSTANDING VOLTAGE: 1000V AC rms

| 664 SERIES D-SUB CONNECTOR |                                                                                                                                                                                                                | SW REFERENCE NO.: 664 ASSEMBLY  |           |                    |       |     |
|----------------------------|----------------------------------------------------------------------------------------------------------------------------------------------------------------------------------------------------------------|---------------------------------|-----------|--------------------|-------|-----|
|                            |                                                                                                                                                                                                                | DRAWN: C.B                      |           | DATE: AUG. 01/2018 |       |     |
|                            |                                                                                                                                                                                                                | CHECKED:                        |           | DATE:              |       |     |
| EDAC INC                   | THESE DRAWINGS AND SPECIFICATIONS<br>ARE THE PROPERTY OF EDAC INC.,AND<br>SHALL NOT BE REPRODUCED,OR COPIED<br>OR USED AS THE BASIS FOR THE<br>MANUFACTURE OR SALE OF APPARATUS<br>WITHOUT WRITTEN PERMISSION. | SCALE: (IN C.A                  | A.D. 1:1) | SHEET              | 1 0   | = 1 |
| CANADA                     |                                                                                                                                                                                                                | DRAWING NUMBER: 664-037-664-009 |           |                    | ISSUE |     |
|                            |                                                                                                                                                                                                                | PART NUMBER:                    | 664-037-6 | 664-009            |       | 1   |