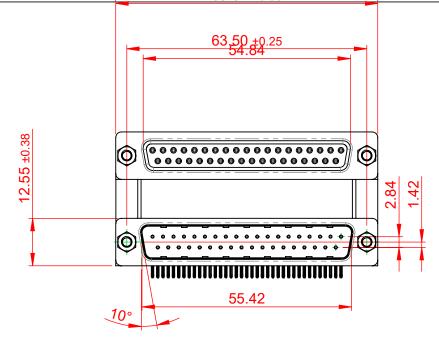

**ISSUE NUMBER** 

(1)

ORIGINAL

NOTES:

MATERIAL:

HOUSING: THERMOPLASTIC POLYESTER, UL94V-0, **BLACK IN COLOUR** SHELL: STEEL, NICKEL PLATED CONTACT: COPPER ALLOY, 30µ GOLD PLATING

OPERATING TEMPERATURE: -55°C ~ 85°C

CURRENT RATING: **3A PER CONTACT** CONTACT RESISTANCE:  $25m\Omega$  MAX. INSULATOR RESISTANCE: 5000MΩ min. DIELECTRIC WITHSTANDING VOLTAGE: 1000V AC rms

| 664 SERIES D-SUB CONNECTOR |                                                                                                                                                                                                                | SW REFERENCE NO.: 664 ASSEMBLY  |           |                    |       |     |
|----------------------------|----------------------------------------------------------------------------------------------------------------------------------------------------------------------------------------------------------------|---------------------------------|-----------|--------------------|-------|-----|
|                            |                                                                                                                                                                                                                | DRAWN: C.B                      |           | DATE: AUG. 01/2018 |       |     |
|                            |                                                                                                                                                                                                                | CHECKED:                        |           | DATE:              |       |     |
| EDAC INC                   | THESE DRAWINGS AND SPECIFICATIONS<br>ARE THE PROPERTY OF EDAC INC.,AND<br>SHALL NOT BE REPRODUCED,OR COPIED<br>OR USED AS THE BASIS FOR THE<br>MANUFACTURE OR SALE OF APPARATUS<br>WITHOUT WRITTEN PERMISSION. | SCALE: (IN C.A                  | A.D. 1:1) | SHEET              | 1 0   | = 1 |
| CANADA                     |                                                                                                                                                                                                                | DRAWING NUMBER: 664-037-664-009 |           |                    | ISSUE |     |
|                            |                                                                                                                                                                                                                | PART NUMBER:                    | 664-037-6 | 664-009            |       | 1   |