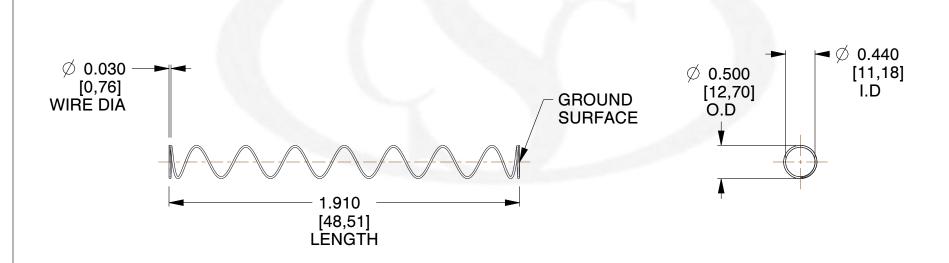

## **NOTES:**

1. Material: Stainless Steel 2. Finish: Glod Irridite

3. Ends: Closed and Ground

4. Total Coils: 10.000

5. Sugg. Max. Deflection: 0.650 (in) 6. Sugg. Max. Load: 2.300 (lbs)

7. All Drawing Dimensions are in Inches [mm]