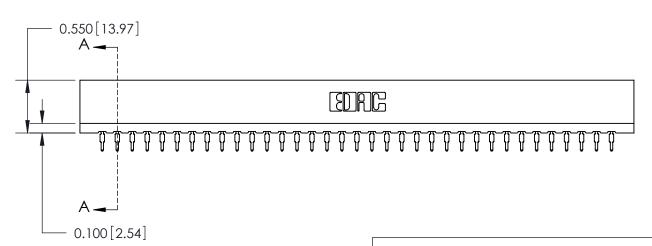

ORIGINAL

Contact Information
560-P.C. Tail, Make Before Break(MBB) - Tail LG.=.190(4.83)
.156" (3.96mm) Contact Spacing x .200" (5.08mm) Row Spacing

Note: MBB switching contacts assembled in specified positions are available on request. 717 Series Ultra-Mate Card Edge Connector - Press Fit