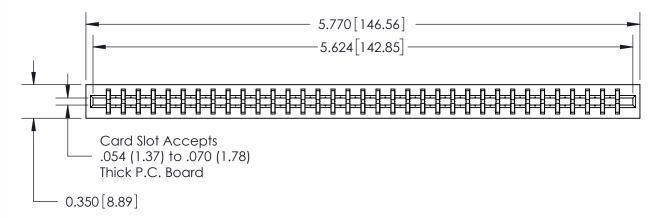

ORIGINAL

Contact Information
560-P.C. Tail, Make Before Break(MBB) - Tail LG.=.190(4.83)
.156" (3.96mm) Contact Spacing x .200" (5.08mm) Row Spacing

Note: MBB switching contacts assembled in specified positions are available on request. 717 Series Ultra-Mate Card Edge Connector - Press Fit