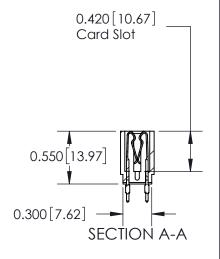

ORIGINAL

Contact Information
560-P.C. Tail, Make Before Break(MBB) - Tail LG.=.190(4.83)
.156" (3.96mm) Contact Spacing x .200" (5.08mm) Row Spacing

Note: MBB switching contacts assembled in specified positions are available on request. 717 Series Ultra-Mate Card Edge Connector - Press Fit