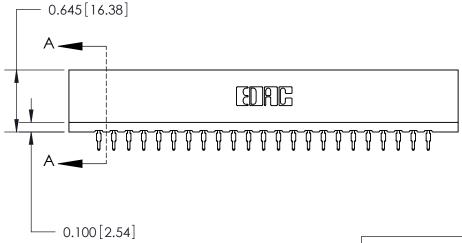

THIS IS A C.A.D. GENERATED DRAWING DO NOT MAKE MANUAL REVISIONS TO MASTER.

ISSUE NUMBER

ORIGINAL

Contact Information
560-Make Before Break (MBB) - Tail LG.=.190(4.83)
.156" (3.96mm) Contact Spacing x .200" (5.08mm) Row Spacing

ACAD REFERENCE NO.

**SECTION A-A** 

737 Series Ultra-Mate Card Edge Connector - Press Fit

Part Number: 737-046-560-201

YOUR CONNECTION TO QUALITY & SERVICE

**EDAC INC** TORONTO, ONTARIO CANADA

THESE DRAWINGS AND SPECIFICATIONS ARE THE PROPERTY OF EDAC INC., AND SHALL NOT BE REPRODUCED, OR COPIED OR USED AS THE BASIS FOR THE MANUFACTURE OR SALE OF APPARATUS WITHOUT WRITTEN PERMISSION.