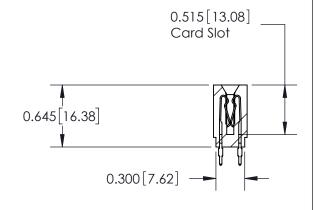

ACAD REFERENCE NO.

**SECTION A-A** 

737 Series Ultra-Mate Card Edge Connector - Press Fit

Part Number: 737-046-560-201

YOUR CONNECTION TO QUALITY & SERVICE

**EDAC INC** TORONTO, ONTARIO CANADA

THESE DRAWINGS AND SPECIFICATIONS ARE THE PROPERTY OF EDAC INC., AND SHALL NOT BE REPRODUCED, OR COPIED OR USED AS THE BASIS FOR THE MANUFACTURE OR SALE OF APPARATUS WITHOUT WRITTEN PERMISSION.