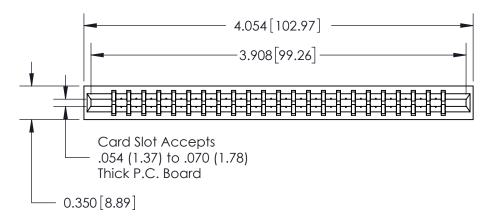

THIS IS A C.A.D. GENERATED DRAWING DO NOT MAKE MANUAL REVISIONS TO MASTER.

ISSUE NUMBER

ORIGINAL

Contact Information
560-Make Before Break (MBB) - Tail LG.=.190(4.83)
.156" (3.96mm) Contact Spacing x .200" (5.08mm) Row Spacing

ACAD REFERENCE NO.

**SECTION A-A** 

737 Series Ultra-Mate Card Edge Connector - Press Fit

Part Number: 737-046-560-201

YOUR CONNECTION TO QUALITY & SERVICE

**EDAC INC** TORONTO, ONTARIO CANADA

THESE DRAWINGS AND SPECIFICATIONS ARE THE PROPERTY OF EDAC INC., AND SHALL NOT BE REPRODUCED, OR COPIED OR USED AS THE BASIS FOR THE MANUFACTURE OR SALE OF APPARATUS WITHOUT WRITTEN PERMISSION.