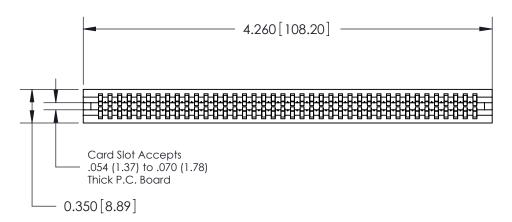

THIS IS A C.A.D. GENERATED DRAWING DO NOT MAKE MANUAL REVISIONS TO MASTER.

ISSUE NUMBER

ORIGINAL

Contact Information
545-Wire Wrap, High Point - Tail LG.=.560(14.22)
.100" (2.54mm) Contact Spacing x .200" (5.08mm) Row Spacing

ACAD REFERENCE NO.

J.LEE

DRAWN:

CHECKED:

745 Series Ultra-Mate Card Edge Connector - Press Fit Part Number: 745-080-545-206 **EDAC INC** THESE DRAWINGS AND SPECIFICATIONS ARE THE PROPERTY OF EDAC INC.,AND TORONTO, ONTARIO SHALL NOT BE REPRODUCED, OR COPIED CANADA