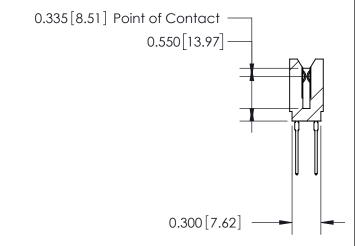

THIS IS A C.A.D. GENERATED DRAWING DO NOT MAKE MANUAL REVISIONS TO MASTER.

ISSUE NUMBER

ORIGINAL

Contact Information
545-Wire Wrap, High Point - Tail LG.=.560(14.22)
.100" (2.54mm) Contact Spacing x .200" (5.08mm) Row Spacing

ACAD REFERENCE NO.

J.LEE

DRAWN:

CHECKED:

745 Series Ultra-Mate Card Edge Connector - Press Fit Part Number: 745-080-545-206 **EDAC INC** THESE DRAWINGS AND SPECIFICATIONS ARE THE PROPERTY OF EDAC INC.,AND TORONTO, ONTARIO SHALL NOT BE REPRODUCED, OR COPIED CANADA