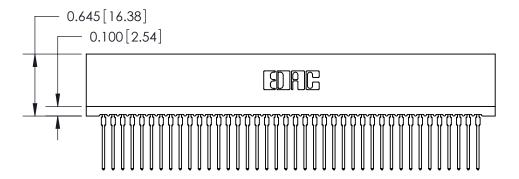

THIS IS A C.A.D. GENERATED DRAWING DO NOT MAKE MANUAL REVISIONS TO MASTER.

ISSUE NUMBER

ORIGINAL

Contact Information
545-Wire Wrap, High Point - Tail LG.=.560(14.22)
.100" (2.54mm) Contact Spacing x .200" (5.08mm) Row Spacing

ACAD REFERENCE NO.

J.LEE

DRAWN:

CHECKED:

745 Series Ultra-Mate Card Edge Connector - Press Fit Part Number: 745-080-545-206 **EDAC INC** THESE DRAWINGS AND SPECIFICATIONS ARE THE PROPERTY OF EDAC INC.,AND TORONTO, ONTARIO SHALL NOT BE REPRODUCED, OR COPIED CANADA